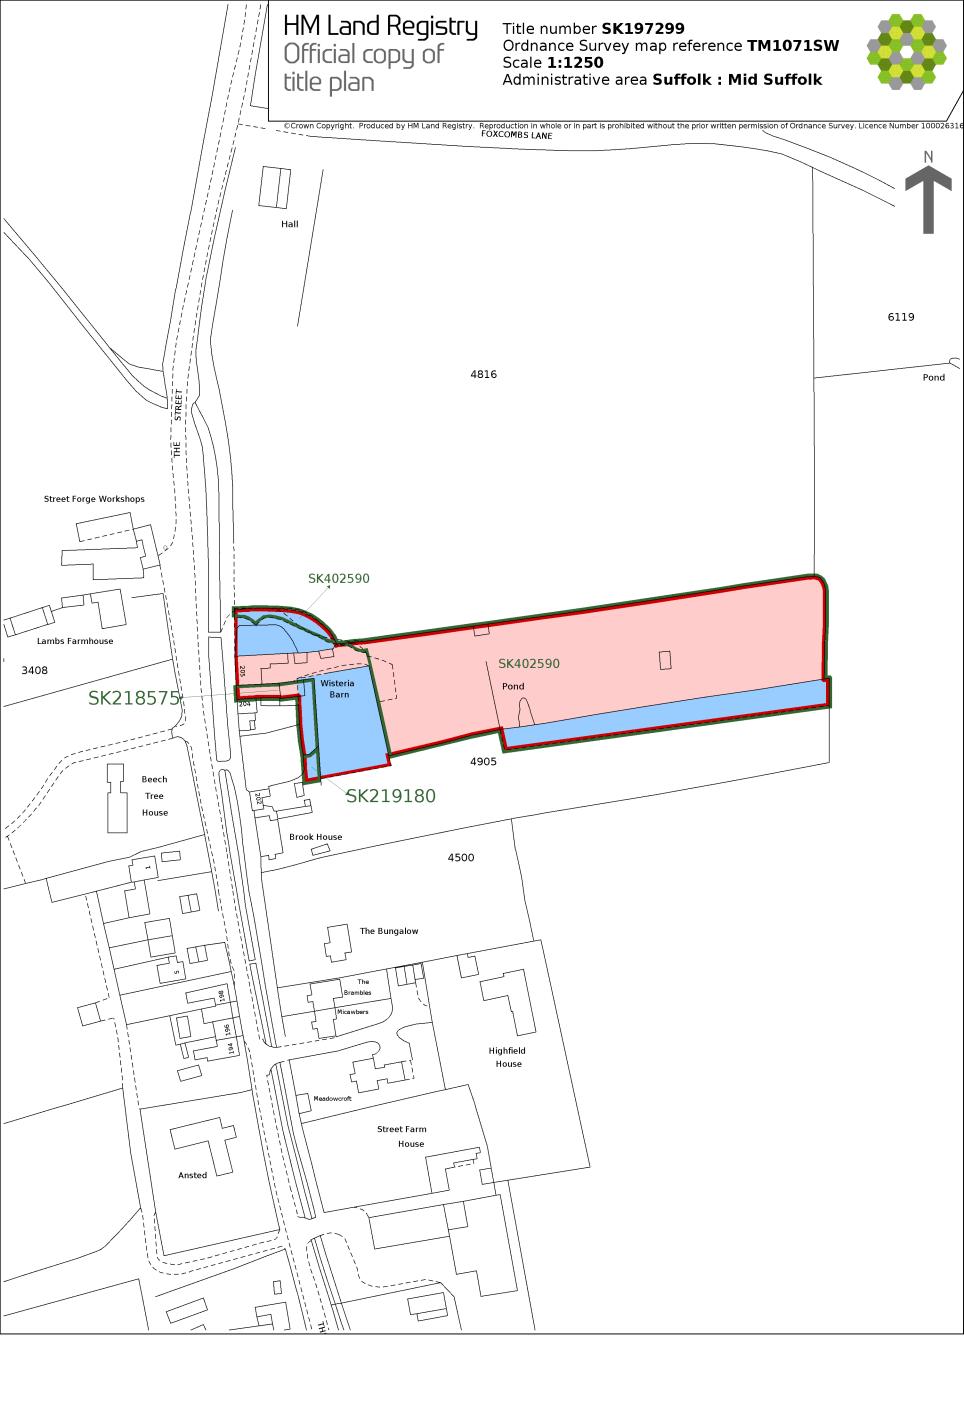

message.

Please note that this is the only official copy we will issue. We will not issue a paper official copy.

This official copy was delivered electronically and when printed will not be to scale. You can obtain a paper official copy by ordering one from HM Land Registry.

This official copy is issued on 05 October 2020 shows the state of this title plan on 05 October 2020 at 14:44:03. It is admissible in evidence to the same extent as the original (s.67 Land Registration Act 2002). This title plan shows the general position, not the exact line, of the boundaries. It may be subject to distortions in scale. Measurements scaled from this plan may not match measurements between the same points on the ground.

This title is dealt with by the HM Land Registry, Kingston Upon Hull Office .