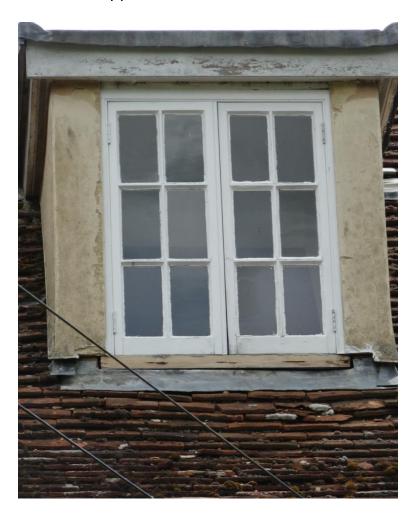

Right dormer window. The sill has already rotted and fallen off.

The Old Post Office, 205 The Street, Thornham Magna, Eye, IP23 8HB- Dormer Window Application

Attic bedroom which takes up the whole of the roof space where the dormer windows are located.