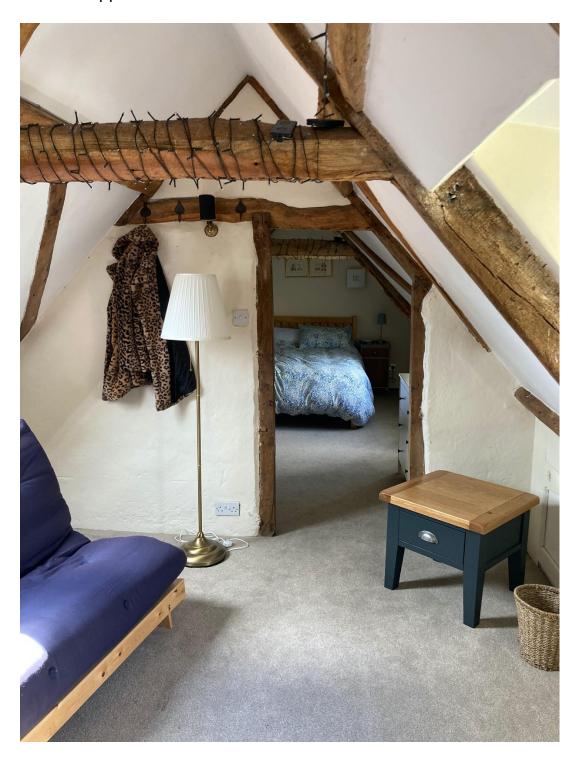

Right dormer window. The sill has already rotted and fallen off.

The Old Post Office, 205 The Street, Thornham Magna, Eye, IP23 8HB- Dormer Window Application

Attic bedroom which takes up the whole of the roof space where the dormer windows are located.