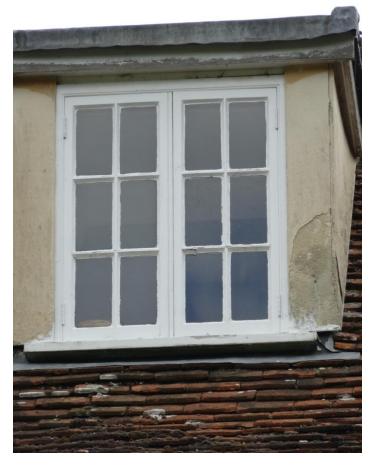

The Old Post Office, 205 The Street, Thornham Magna, Eye, IP23 8HB- Dormer Window Application

Front view of house with dormer windows at the top of the house which need replacing.

Left dormer window.

The Old Post Office, 205 The Street, Thornham Magna, Eye, IP23 8HB- Dormer Window Application