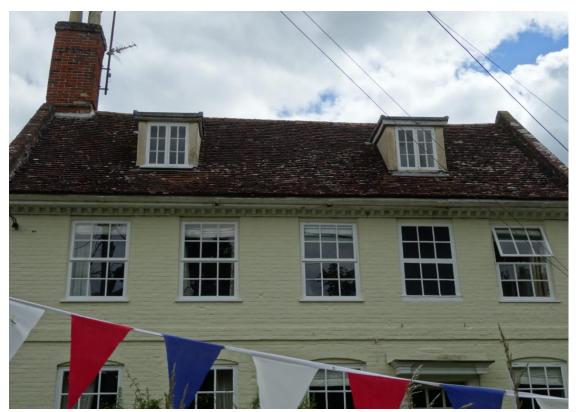

The Old Post Office, 205 The Street, Thornham Magna, Eye, IP23 8HB- Dormer Window Application

Front view of house with dormer windows at the top of the house which need replacing.

Left dormer window.

The Old Post Office, 205 The Street, Thornham Magna, Eye, IP23 8HB- Dormer Window Application