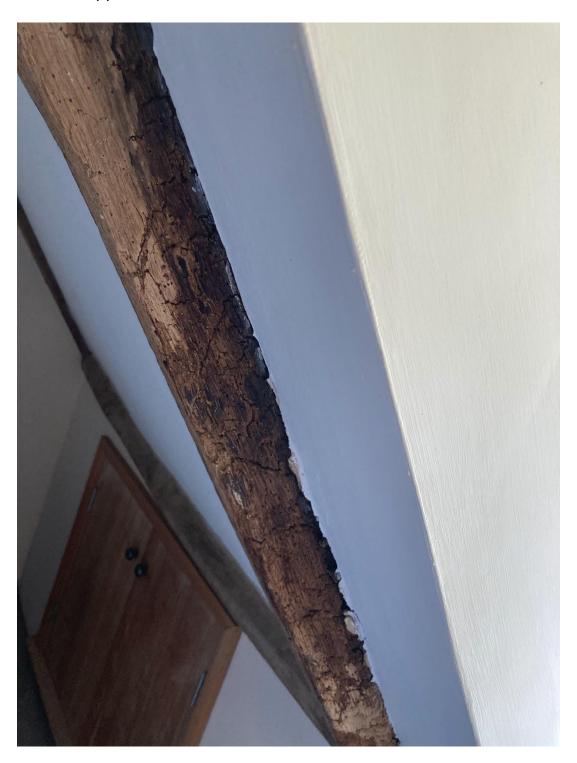

The Old Post Office, 205 The Street, Thornham Magna, Eye, IP23 8HB- Dormer Window Application

Beam in attic bedroom which shows damp marks where water has come through due to missing or broken roof tiles.