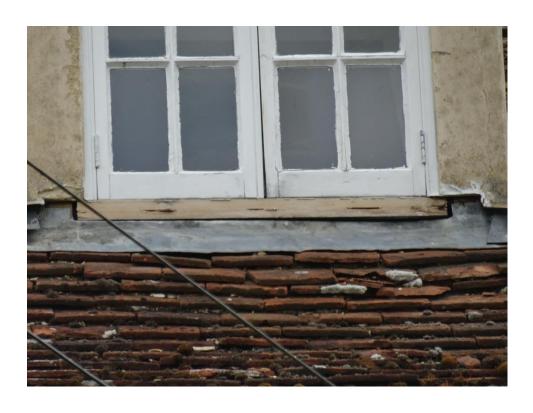

Right dormer window. The sill has already rotted and fallen off.

The Old Post Office, 205 The Street, Thornham Magna, Eye, IP23 8HB- Dormer Window Application

Attic bedroom which takes up the whole of the roof space where the dormer windows are located.