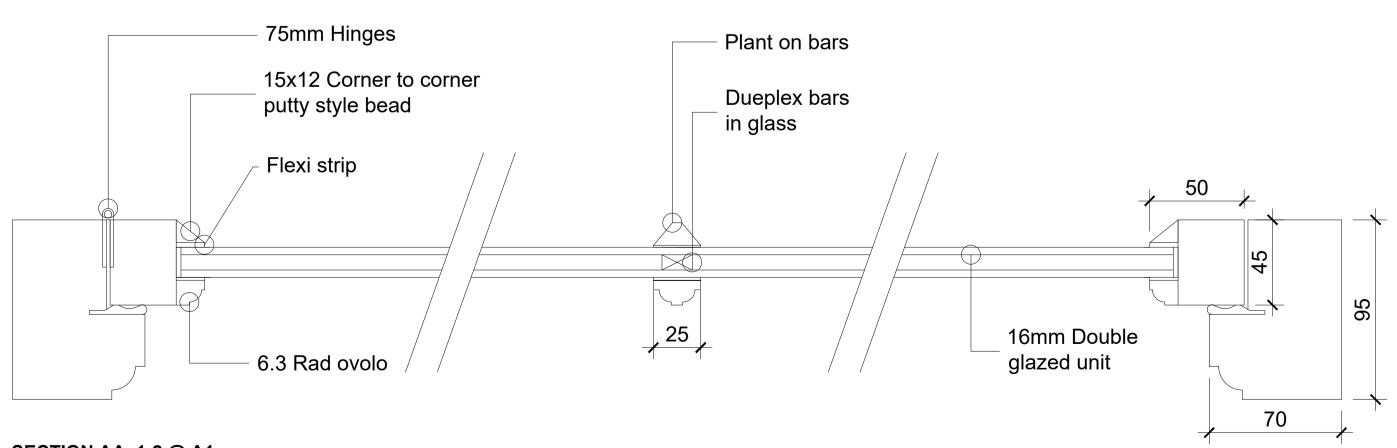

## TYPICAL WINDOW ELEVATION 1:5 @ A1

SECTION AA 1:2 @ A1

scale in metres

Notes

Do not scale directly from drawing, all measurements are to be taken from site prior to the commencement of works.

It is the contractors responsibility to ensure compliance with Building Regulations.