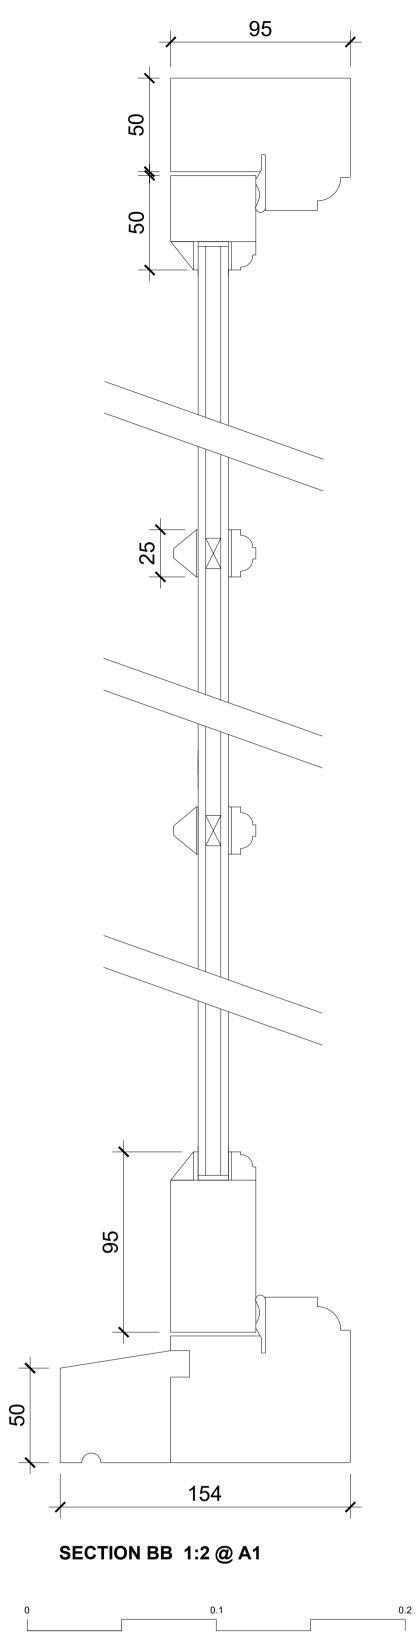

## TYPICAL WINDOW ELEVATION 1:5 @ A1

SECTION AA 1:2 @ A1

scale in metres

Notes

Do not scale directly from drawing, all measurements are to be taken from site prior to the commencement of works.

It is the contractors responsibility to ensure compliance with Building Regulations.