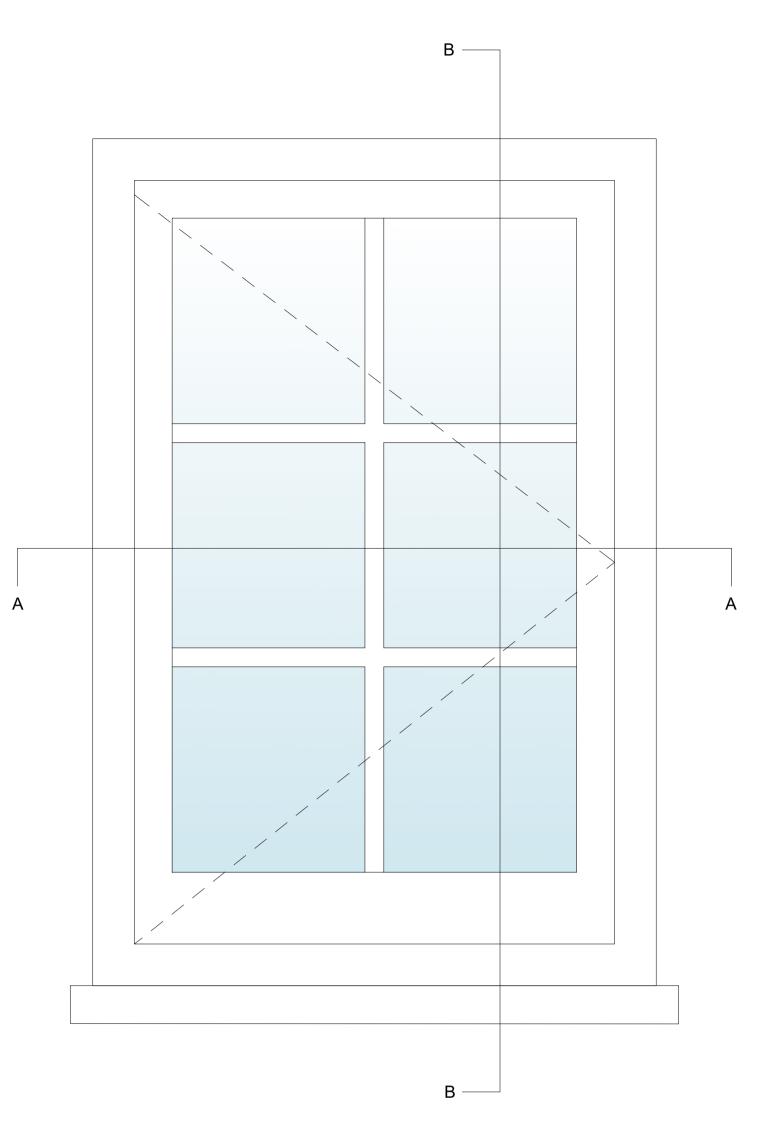

## TYPICAL WINDOW ELEVATION 1:5 @ A1

SECTION AA 1:2 @ A1

scale in metres

Notes

Do not scale directly from drawing, all measurements are to be taken from site prior to the commencement of works.

It is the contractors responsibility to ensure compliance with Building Regulations.