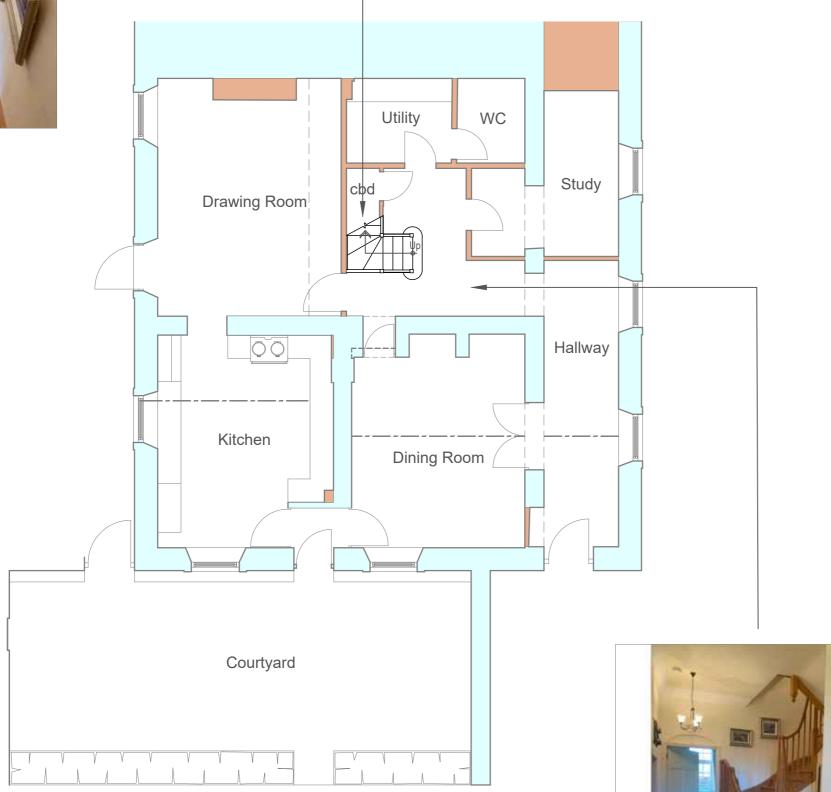

| PLANNING          | Job No.<br>1582        | 3 East Court, Burley on the Hill                                   |
|-------------------|------------------------|--------------------------------------------------------------------|
| Comments/Revision | Drawing No.<br>IA - 05 | Existing Stair / Attic Photos                                      |
|                   | Revision               | RTK Stamford Ltd.                                                  |
|                   |                        | CHARTERED ARCHITECTS   CHARTERED SURVEYORS   PROJECT MANAGEMENT    |
|                   | Scale<br>1:100@A2      | Issue Date Drawn<br>10/06/22 EB Distance Produce Concerned Produce |