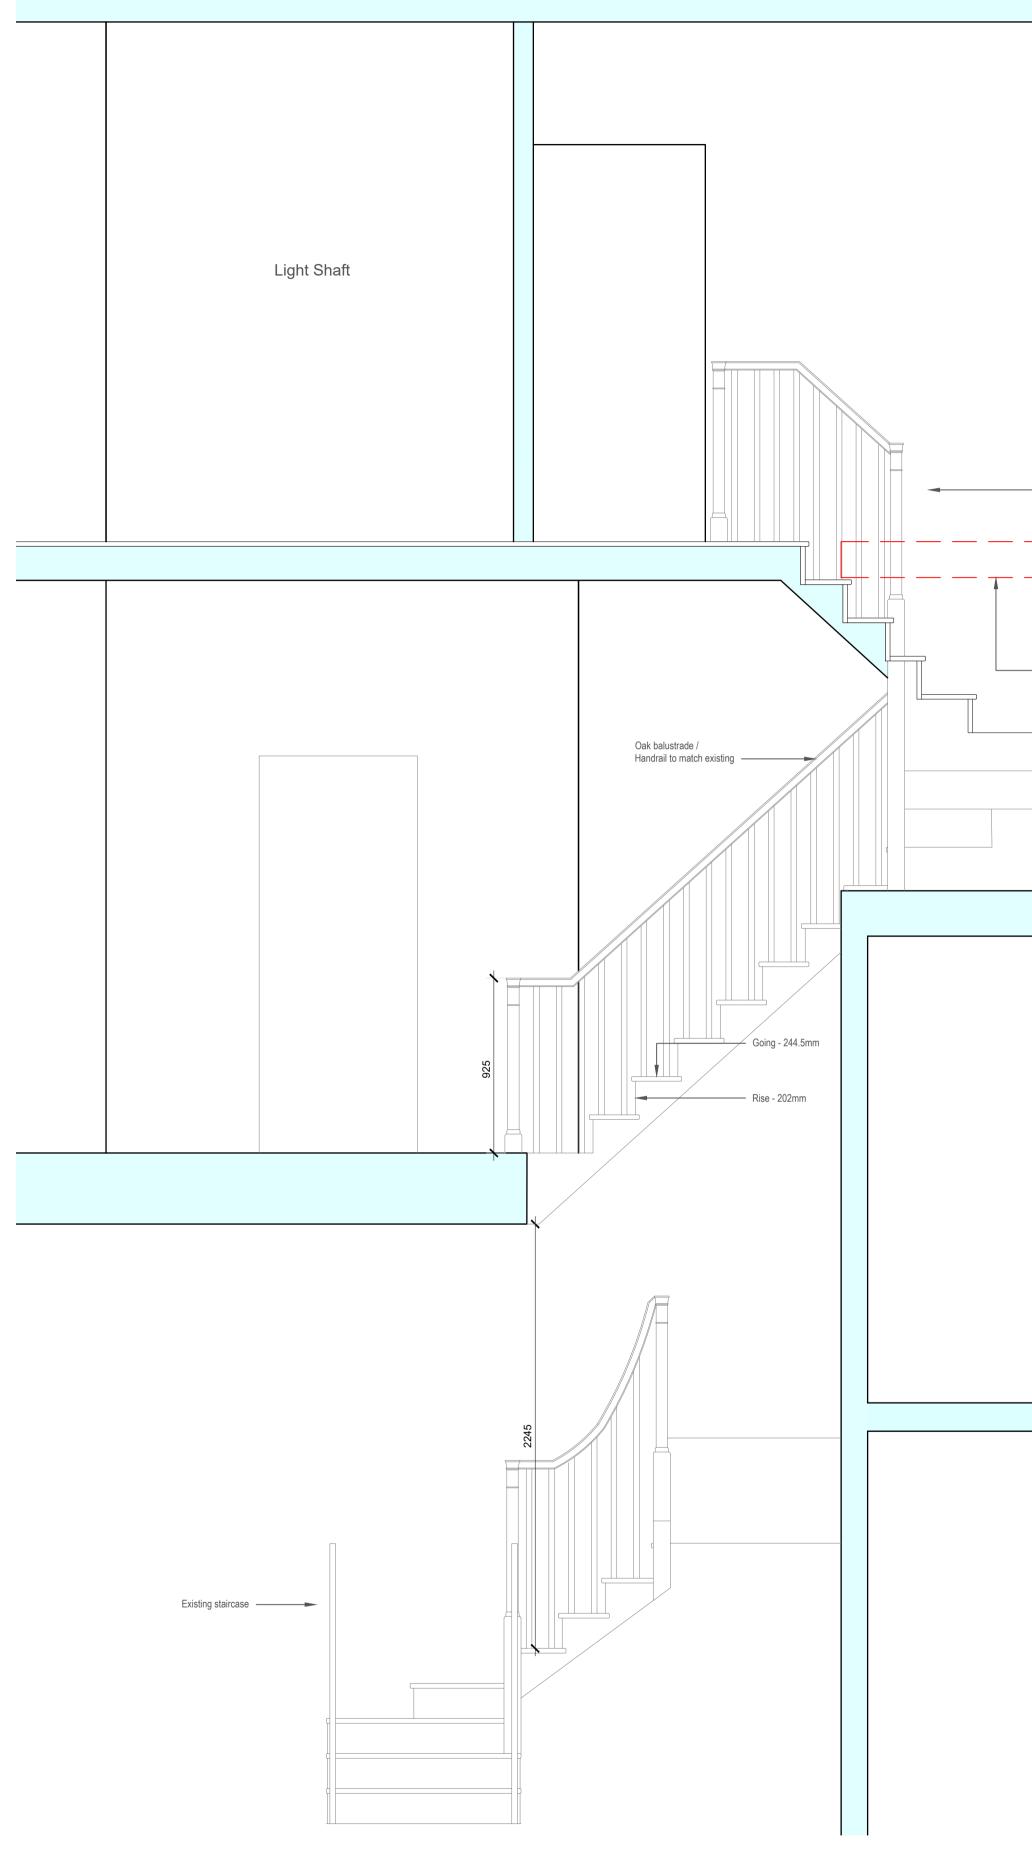

## Section AA through Attic stair

Scale 1:20

0m 0.4m 0.8m 1.2m 1.6m 2m VISUAL SCALE 1:20

|         | Proposed staircase to attic conversion             |
|---------|----------------------------------------------------|
|         |                                                    |
|         | —— Existing tie beam to be remove<br>and relocated |
|         | and relocated                                      |
|         |                                                    |
| Laundry |                                                    |
| Utility |                                                    |

Existing tie beam to be removed and relocated

| PLANNING          | 1582                     | 3 East Court, Burley on the Hill                                |
|-------------------|--------------------------|-----------------------------------------------------------------|
| Comments/Revision | Drawing No.              | Attic Stair Section                                             |
|                   | Revision                 | RTK Stamford Ltd.                                               |
|                   | -                        | CHARTERED ARCHITECTS   CHARTERED SURVEYORS   PROJECT MANAGEMENT |
|                   | Scale<br>1: <b>20@A1</b> | Issue Date Drawn<br>10/06/22 EB Context Practice Concerns       |