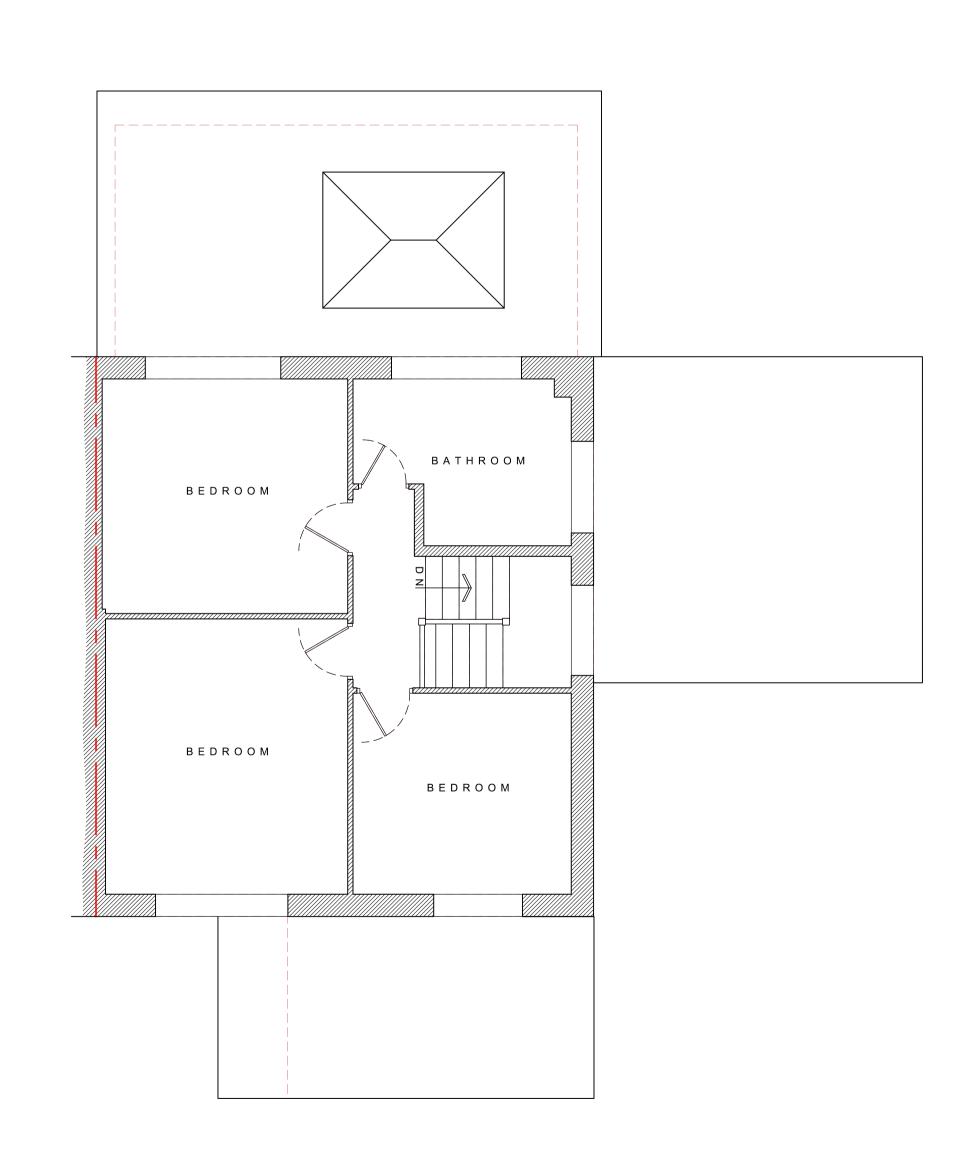

PROPOSED GROUND-FLOOR PLAN 1:50

PROPOSED FIRST-FLOOR PLAN 1:50

KEY:

PROPOSED NEW STRUCTURE

EXISTING STRUCTURE TO REMAIN

\_\_\_\_\_

EXISTING STRUCTURE TO BE REMOVED

PROJECT
30 MALDERN AVENUE,
POULTON-LE-FYLDE,