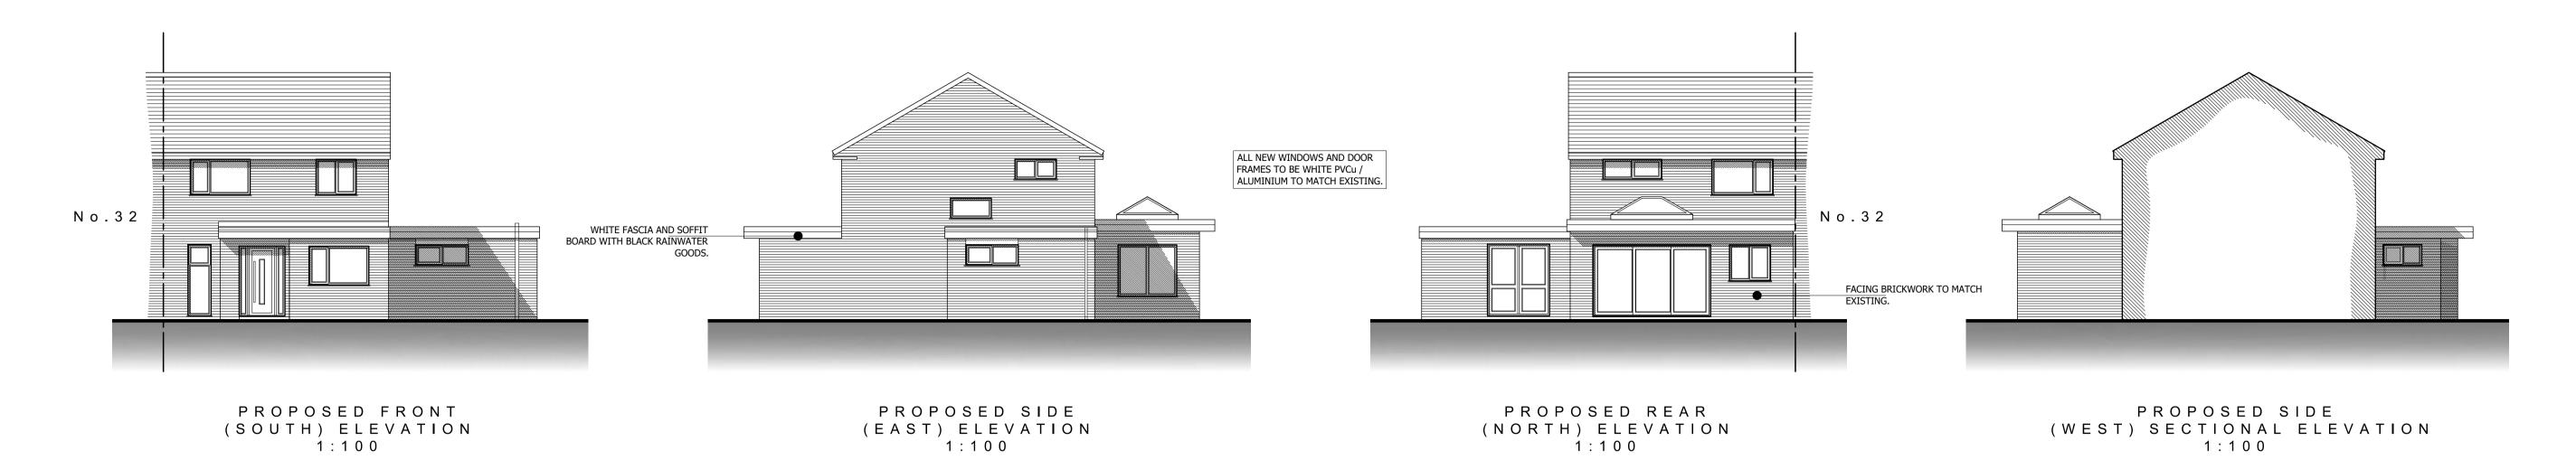

## Proposal subject to planning approval.

Drawings for planning purposes only, all dimensions to be checked and verified by the contractor prior to work commencing on site.

Contractor to ensure all materials are to Local Authority approval and to take into account everything necessary for the proper execution of the works.

PROPOSED GROUND-FLOOR PLAN 1:50

PROPOSED FIRST-FLOOR PLAN 1:50

KEY:

PROPOSED NEW STRUCTURE

EXISTING STRUCTURE TO REMAIN

\_\_\_\_\_

EXISTING STRUCTURE TO BE REMOVED

PROJECT
30 MALDERN AVENUE,
POULTON-LE-FYLDE,