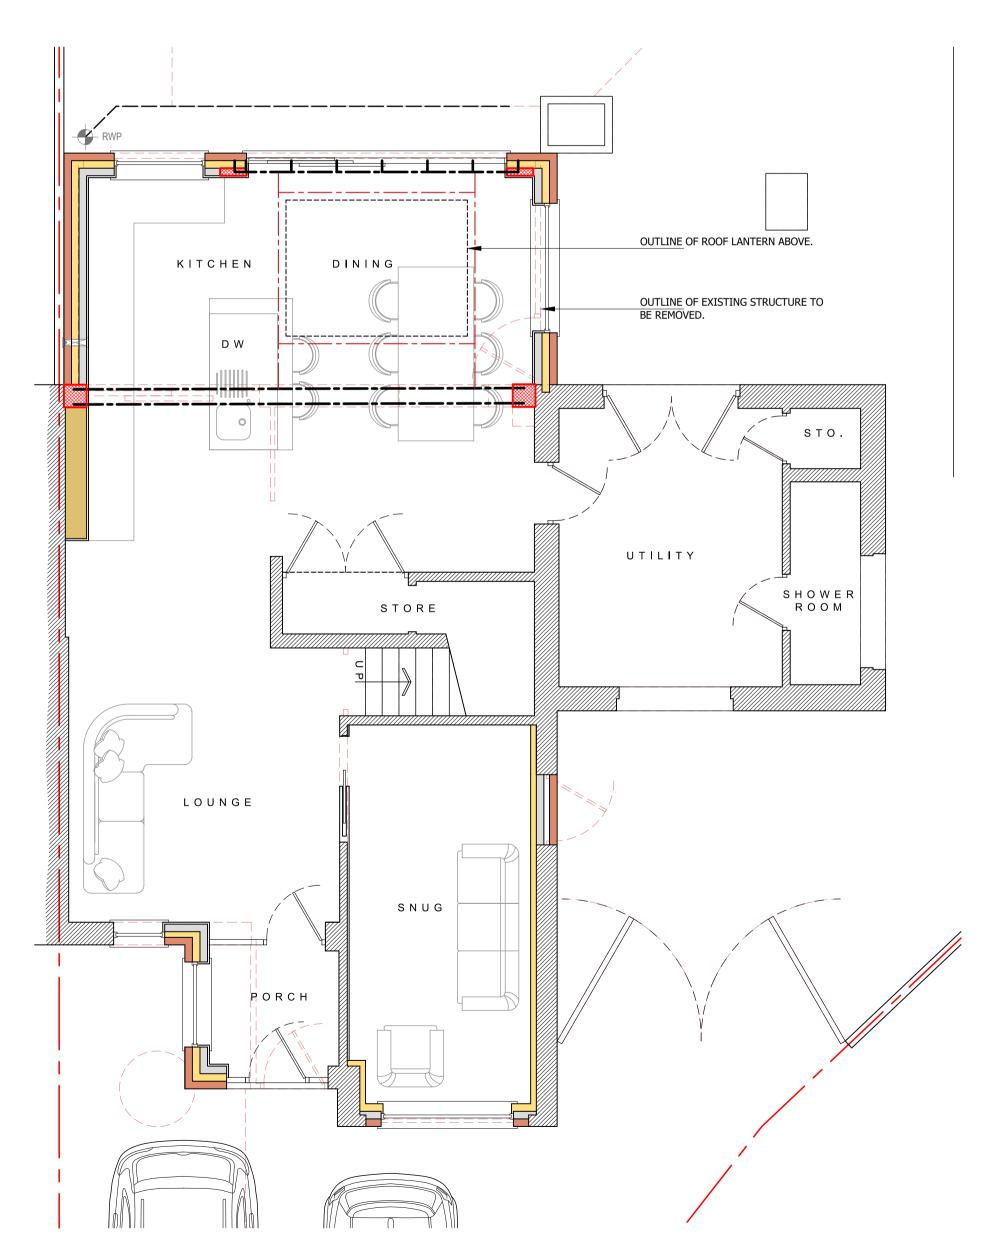

PROPOSED GROUND-FLOOR PLAN 1:50

PROPOSED FIRST-FLOOR PLAN 1:50

KEY:

PROPOSED NEW STRUCTURE

EXISTING STRUCTURE TO REMAIN

\_\_\_\_\_

EXISTING STRUCTURE TO BE REMOVED

PROJECT
30 MALDERN AVENUE,
POULTON-LE-FYLDE,