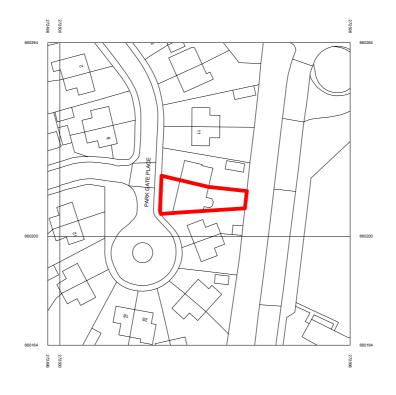

SITE BOUNDARY

SERIAL NUMBER: 241239 & OS LICENSE: 100048957

LOCATION PLAN AS EXISTING

125m 62.5m 1:1250 THIS DRAWING MAY HAVE BEEN REDUCED

GENERAL NOTES
ALL DRAWINGS ARE TO BE READ IN CONJUNCTION
WITH THE RELEVANT SPECIFICATIONS AND ALL
ENGINEER'S DRAWINGS AND SPECIFICATION.

## **INFORMATION**

PROJECT

Alterations at 15 Parkgate Place, Bellshill ML4 3HE

TITLE

LOCATION PLAN

SCALE

@ A3 indicated

DRAWN MD DATE 30.05.22