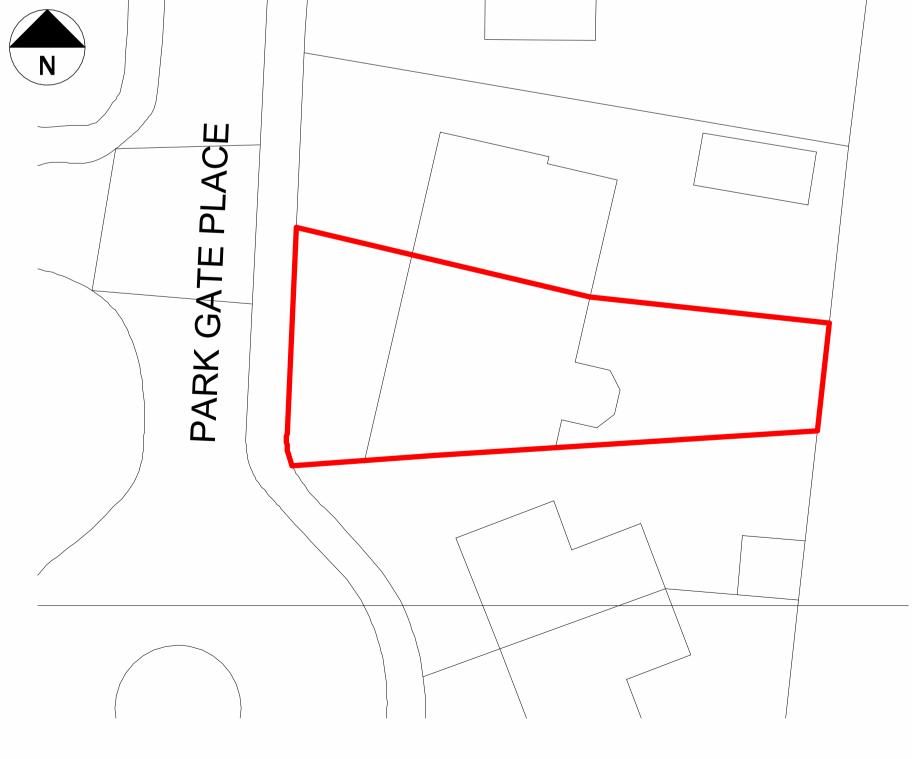

NORTH ELEVATION AS EXISTING
Scale: 1:100

SOUTH ELEVATION AS EXISTING

SITE PLAN AS EXISTING

THIS DRAWING MAY HAVE BEEN REDUCED

1:200

EAST ELEVATION AS EXISTING
Scale: 1:100

WEST ELEVATION AS EXISTING
Scale: 1:100