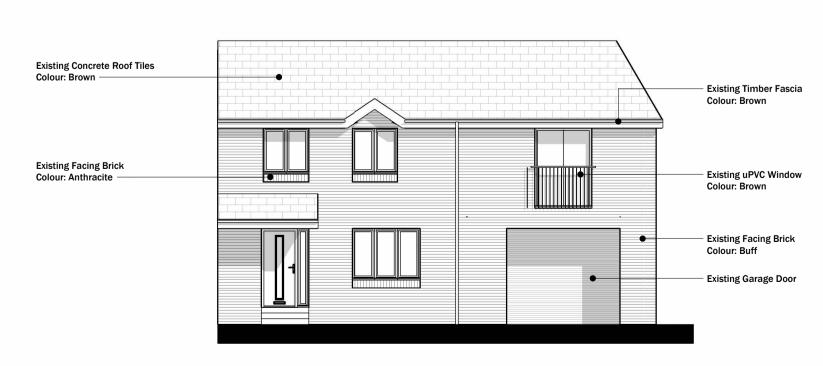

NORTH ELEVATION AS EXISTING
Scale: 1:100

SOUTH ELEVATION AS EXISTING

SITE PLAN AS EXISTING

THIS DRAWING MAY HAVE BEEN REDUCED

1:200

EAST ELEVATION AS EXISTING
Scale: 1:100

WEST ELEVATION AS EXISTING
Scale: 1:100