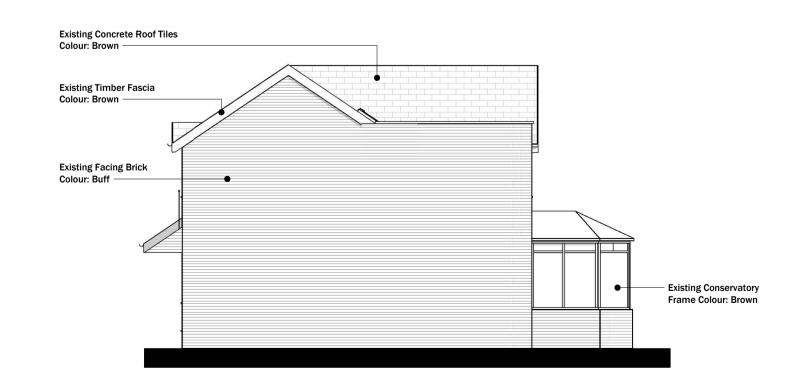

NORTH ELEVATION AS EXISTING
Scale: 1:100

SOUTH ELEVATION AS EXISTING

SITE PLAN AS EXISTING

THIS DRAWING MAY HAVE BEEN REDUCED

1:200

EAST ELEVATION AS EXISTING
Scale: 1:100

WEST ELEVATION AS EXISTING
Scale: 1:100