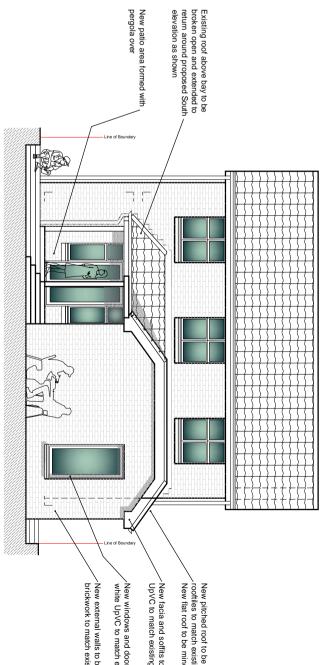

Sheet two of four

Propo

| 33 6ED                                                                                       | Proposed Ea                                                                                                                                                                                                                                                              | Deed West (fi                                             |
|----------------------------------------------------------------------------------------------|--------------------------------------------------------------------------------------------------------------------------------------------------------------------------------------------------------------------------------------------------------------------------|-----------------------------------------------------------|
| Project: Alteration and Extension to; 14 Reynolds Drive, G33 6ED Revisions: Date Description | Proposed East (rear) Elevation                                                                                                                                                                                                                                           | osed West (front) Elevation                               |
| Scales 1:100 @ A3 sheet size Planning Granted Planning . For Warrant Prep                    | Line of Boundary                                                                                                                                                                                                                                                         |                                                           |
| Sheet size  Planning Reference Number Date 15th June 2022  Prep Date Date                    | New pitched roof to be concrete rooffiles to match existing.  New flat roof to be mineral felt  New facia and soffits to be white UpVC to match existing  New windows and doors to be white UpVC to match existing  New external walls to be brickwork to match existing | White UpVC windows and doors  Facing brick external walls |