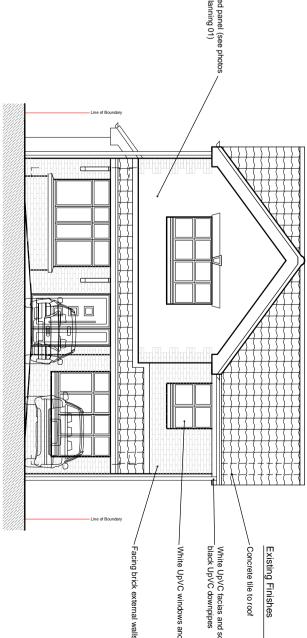

Sheet two of four

Propo

| 33 6ED                                                                                       | Proposed Ea                                                                                                                                                                                                                                                              | Deed West (fi                                             |
|----------------------------------------------------------------------------------------------|--------------------------------------------------------------------------------------------------------------------------------------------------------------------------------------------------------------------------------------------------------------------------|-----------------------------------------------------------|
| Project: Alteration and Extension to; 14 Reynolds Drive, G33 6ED Revisions: Date Description | Proposed East (rear) Elevation                                                                                                                                                                                                                                           | osed West (front) Elevation                               |
| Scales 1:100 @ A3 sheet size Planning Granted Planning . For Warrant Prep                    | Line of Boundary                                                                                                                                                                                                                                                         |                                                           |
| Sheet size  Planning Reference Number Date 15th June 2022  Prep Date Date                    | New pitched roof to be concrete rooffiles to match existing.  New flat roof to be mineral felt  New facia and soffits to be white UpVC to match existing  New windows and doors to be white UpVC to match existing  New external walls to be brickwork to match existing | White UpVC windows and doors  Facing brick external walls |