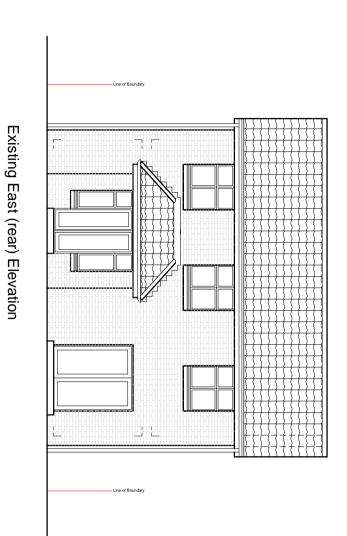

Existing West (front) Elevation

5m

0

5m

Scale

Planning

N/A

Drawing No Planning 02