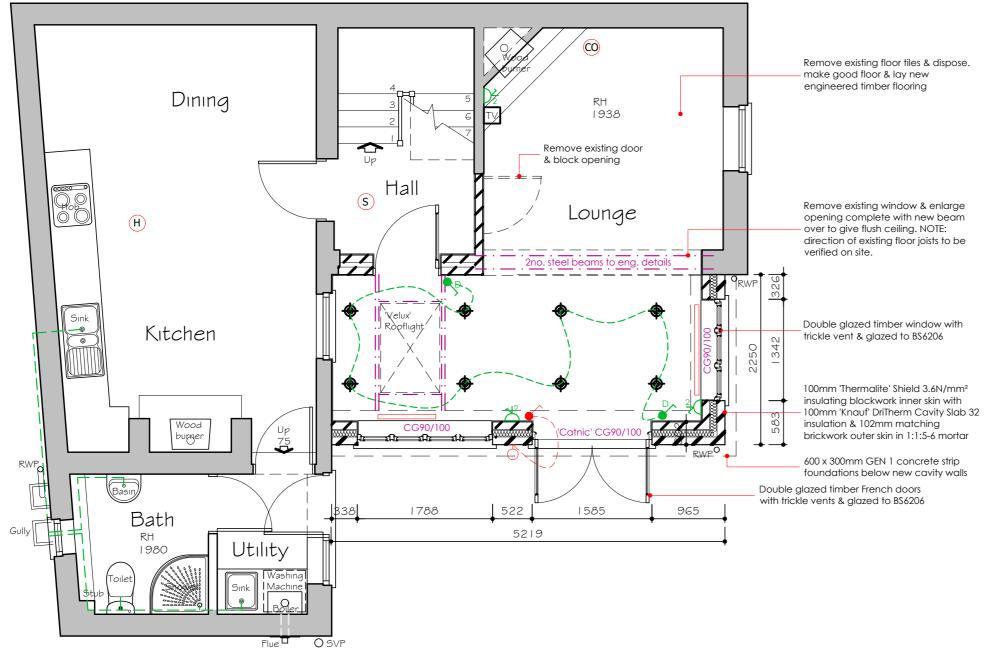

- -----• • \_

Proposed South Elevation 1:50

|   | lectrical | ۱. |
|---|-----------|----|
| - | ecirical  | 1. |
|   | Couroar   |    |

| $D_{\overline{s}}^2$ | 2 GANG 13A SWITCHED SOCKET OUTLET         |
|----------------------|-------------------------------------------|
| ΤV                   | TV ∉ SATELLITE POINT                      |
| •D                   | I -WAY I -GANG LED DIMMER LIGHT SWITCH    |
| $\Phi$               | CEILING PENDANT LIGHT (LED)               |
| •                    | RECESSED DOWNLIGHTER (LED)                |
| •                    | I -WAY I -GANG EXTERNAL LIGHT SWITCH      |
| Ю                    | EXTERNAL WALL MOUNTED LIGHT FITTING (LED) |
|                      |                                           |

## Heating:

|            | STERAD PA