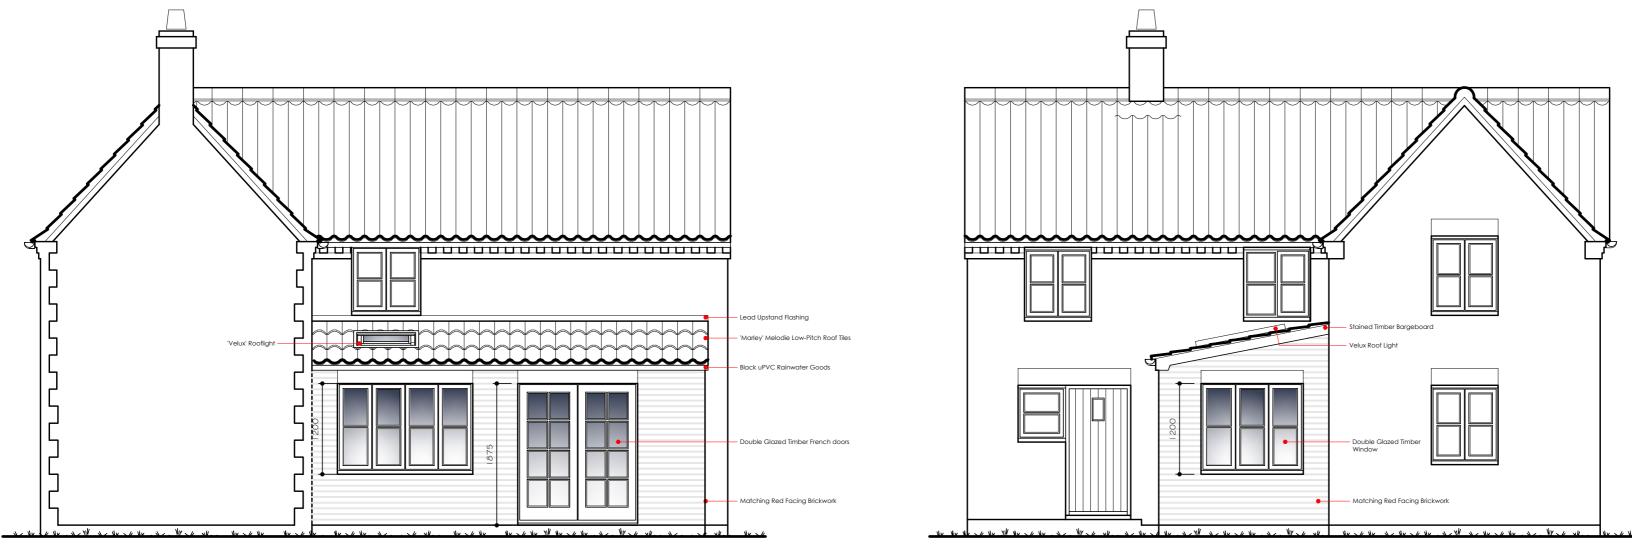

- -----• • \_

Proposed South Elevation 1:50

|   | lectrical | ۱. |
|---|-----------|----|
| - | ecirical  | 1. |
|   | Couroar   |    |

| $D_{\overline{s}}^2$ | 2 GANG 13A SWITCHED SOCKET OUTLET         |
|----------------------|-------------------------------------------|
| ΤV                   | TV ∉ SATELLITE POINT                      |
| •D                   | I -WAY I -GANG LED DIMMER LIGHT SWITCH    |
| $\Phi$               | CEILING PENDANT LIGHT (LED)               |
| •                    | RECESSED DOWNLIGHTER (LED)                |
| •                    | I -WAY I -GANG EXTERNAL LIGHT SWITCH      |
| Ю                    | EXTERNAL WALL MOUNTED LIGHT FITTING (LED) |
|                      |                                           |