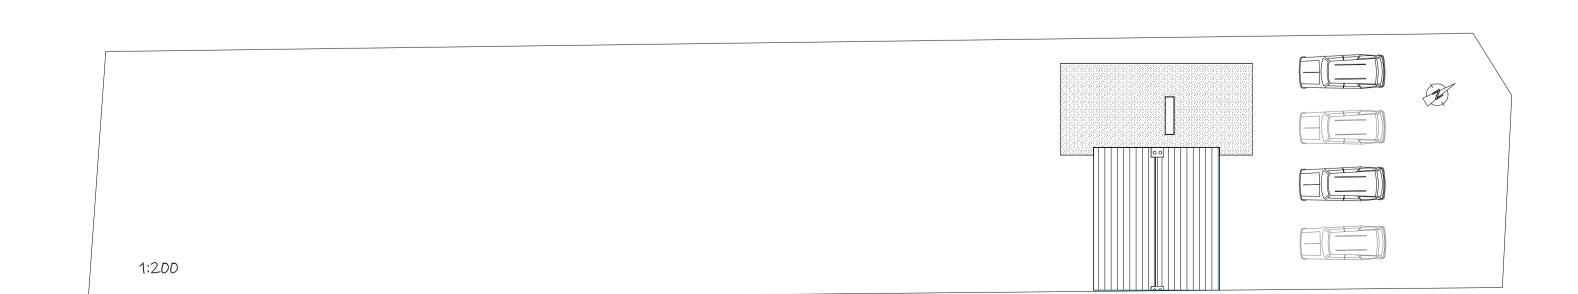

South West Elevation

North East Elevation

Existing Elevations

North West Elevation

South East Elevation

Proposed Elevations

Existing Ground Floor

Proposed Ground Floor

## Notes

---- 2m X 1m Skylight Bricks - To match existing property Roof - EPDM roofing system Windows - Anthracite Grey Doors - Anthracite Grey Cladding - Anthracite Grey

1:100 1:200

Elevations, Floor Plans, Roof Plan & Site Plan