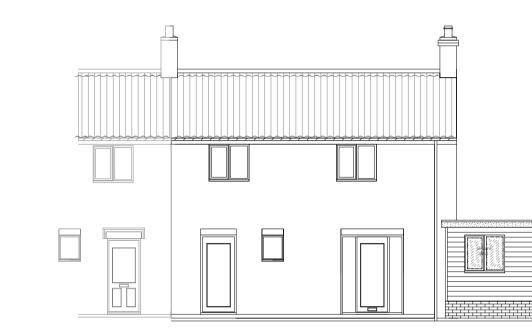

South West Elevation

North East Elevation

Existing Elevations

North West Elevation

South East Elevation

Proposed Elevations

Existing Ground Floor

Proposed Ground Floor

## Project

Demolition of existing single storey, single brick side extension.
Replace with new modern single storey side extension.
Replace existing front door with glass window and replace front window with new door and side lights.