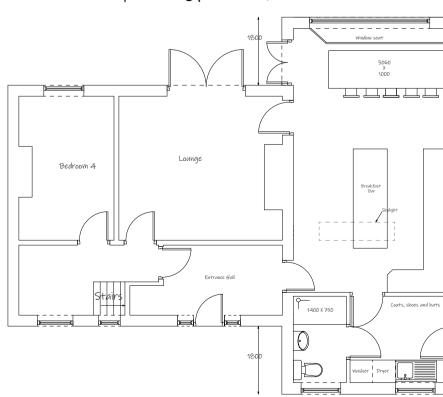

South West Elevation

North East Elevation

Existing Elevations

North West Elevation

South East Elevation

Proposed Elevations

Existing Ground Floor

Proposed Ground Floor

## Project

Demolition of existing single storey, single brick side extension.
Replace with new modern single storey side extension.
Replace existing front door with glass window and replace front window with new door and side lights.