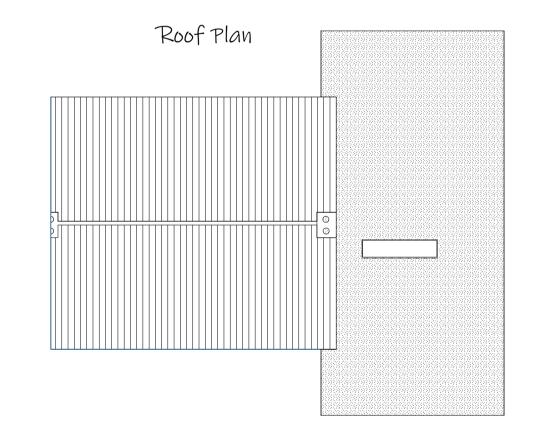

South West Elevation

North East Elevation

Existing Elevations

North West Elevation

South East Elevation

Proposed Elevations

Existing Ground Floor

Proposed Ground Floor

## Notes

---- 2m X 1m Skylight Bricks - To match existing property Roof - EPDM roofing system Windows - Anthracite Grey Doors - Anthracite Grey Cladding - Anthracite Grey

1:100 1:200

Elevations, Floor Plans, Roof Plan & Site Plan