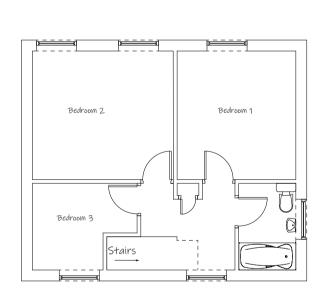

South West Elevation

North East Elevation

Existing Elevations

North West Elevation

South East Elevation

Proposed Elevations

Existing Ground Floor

Proposed Ground Floor

## Project

Demolition of existing single storey, single brick side extension.
Replace with new modern single storey side extension.
Replace existing front door with glass window and replace front window with new door and side lights.