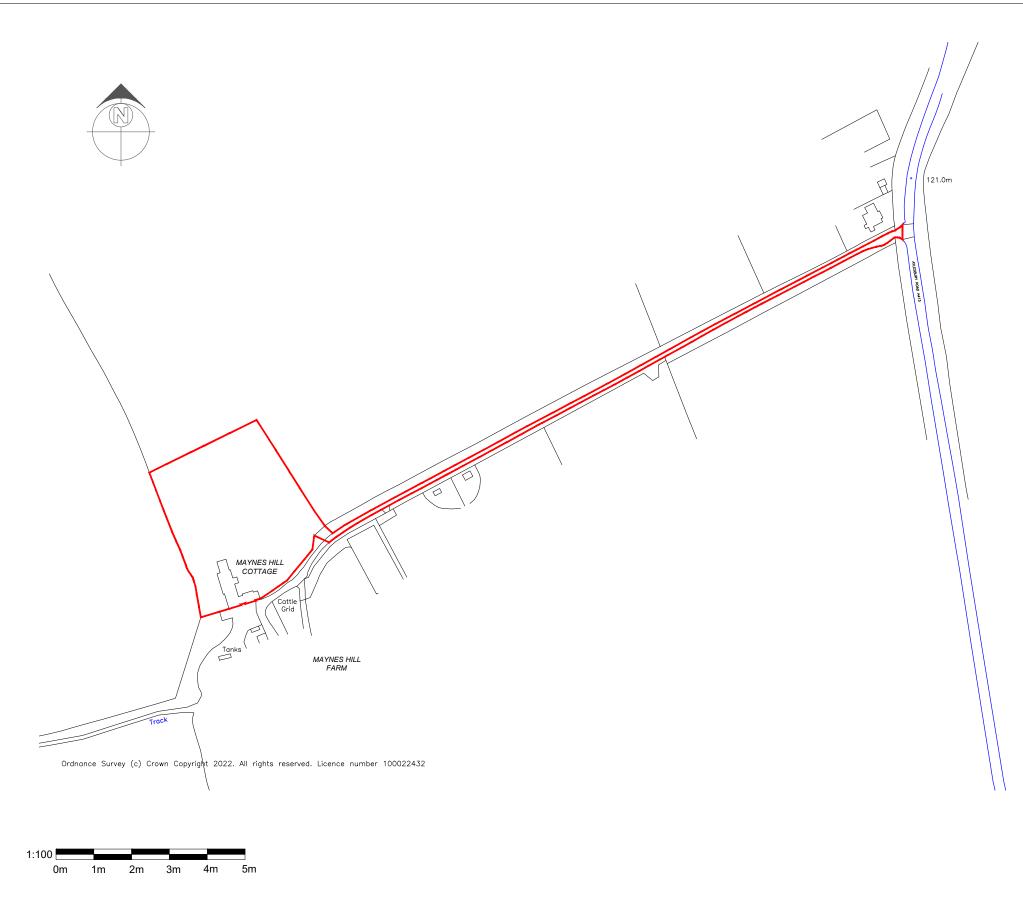

Avenue Architectural Designs Limited Company Number 11716821

Mr & Mrs Shovlin

Maynes Hill Cottage, Aylesbury Road,
Wimslow, MK18 3LG

Site Location Plan A22 - 191 - 002 Scale 1:2500 @ A3