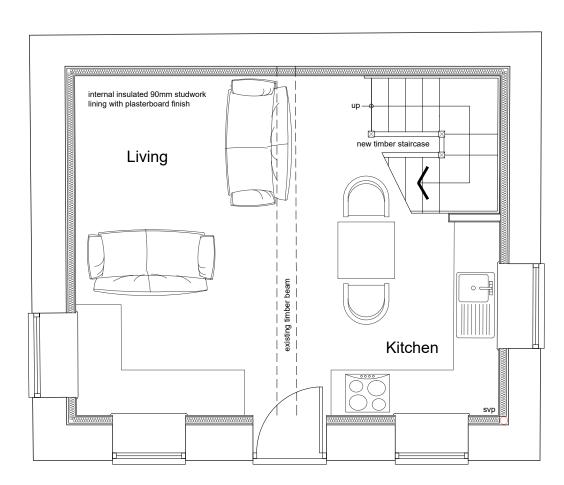

# **Existing Ground Floor Plan**

scale 1:50 @ A3



## Proposed Ground Floor Plan

scale 1:50 @ A3



#### **Existing First Floor Plan**

scale 1:50 @ A3



### Proposed First Floor Plan

scale 1:50 @ A3

- 1) This drawing is the copyright of the Simon Denness Architecture Ltd and may not be altered or reproduced in any way without the written permission of Simon Denness Architecture Ltd
- Written dimensions supersede manual or electronically scaled dimensions. All dimensions must be checked on site by Contractor before commencement of the works or fabrication
- 3) This drawing is to be used only for the purposes intended as described in the Drawing Title box.
- 4) This drawing must be read in conjunction with all other Consultants drawings & specifications applicable to this project.

CONSTRUCTION DESIGN & MANAGEMENT REGULATIONS 2015

 $