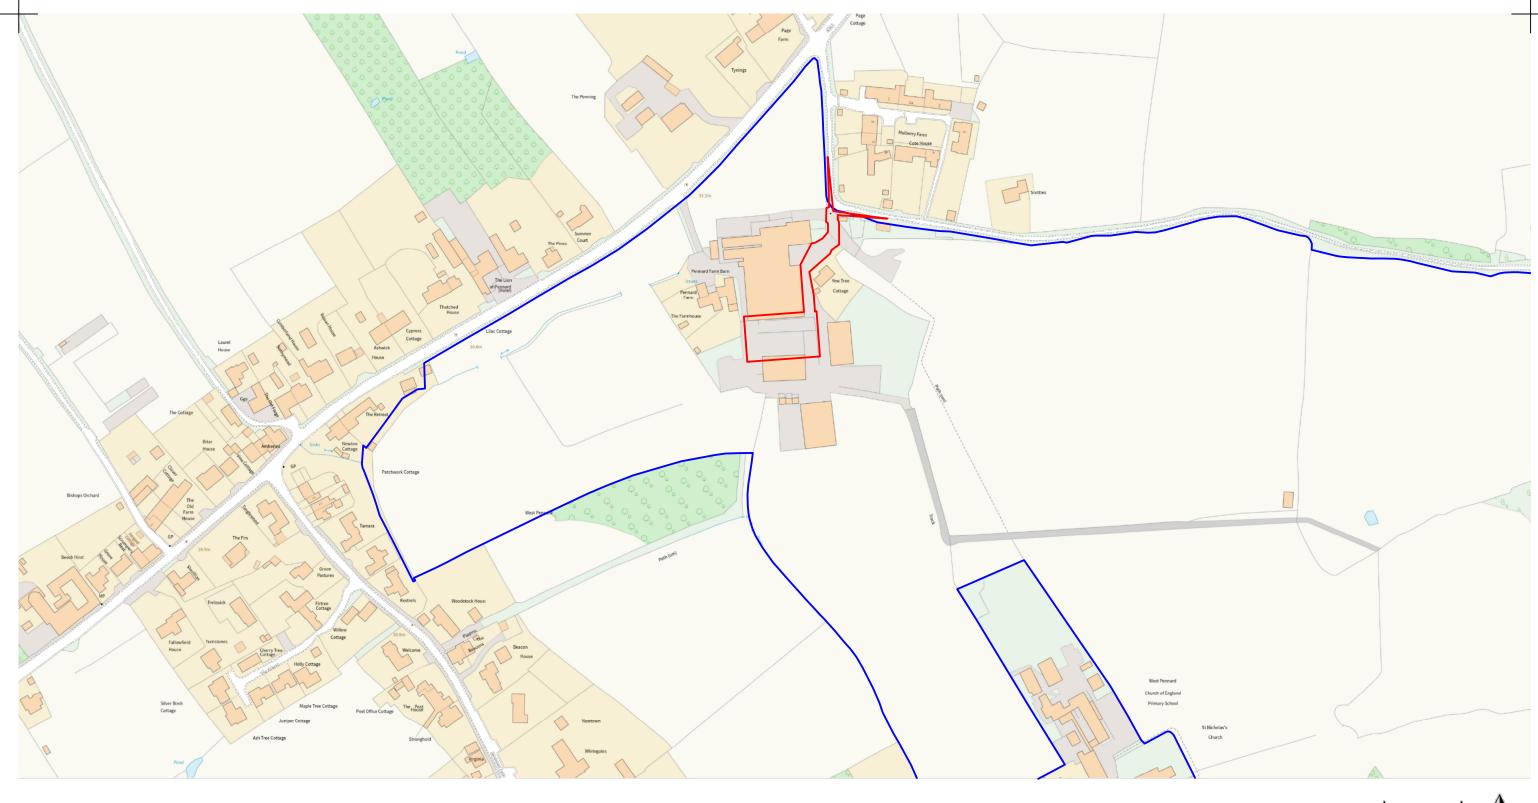

Produced on Mar 14, 2022. © Crown copyright and database right 2022 (licence number 100059532)

Site Area: 2152.5m<sup>2</sup>

Total Ownership Area: 27.96ha (Leasehold Land)

50 m Scale 1:2500 (at A3)

|  | <b>asset</b> sphere |
|--|---------------------|
|--|---------------------|

AssetSphere Limited, 5 Hound Street, Sherborne, Dorset, DT9 3AB t: 01935 852170 e: info@assetsphere.co.uk

| Client                                           | Drawn       | Checked        | Revision          | Date       | Project Title                                                                                                                                                                                                                                |
|--------------------------------------------------|-------------|----------------|-------------------|------------|----------------------------------------------------------------------------------------------------------------------------------------------------------------------------------------------------------------------------------------------|
| Mr J. Hawkins                                    | MCP         | BR             | А                 | 19/04/2022 | Proposed Covered Yard                                                                                                                                                                                                                        |
| Address                                          | Scale       | Project Number | B - site boundary | 16/06/2022 | Drawing Notes                                                                                                                                                                                                                                |
| Pennard Farm, West Pennard, Glastonbury, BA6 8NN | 1:2500 @ A3 | 403            |                   |            | This drawing is not to be reproduced, copiec party without express permission. Always refe drawing. All dimensions to be verified on site with work, drawings not intended for construction dimensions given in millimeters unless stated of |
| Drawing title                                    | Date        | Drawing Number |                   |            |                                                                                                                                                                                                                                              |
| Location plan                                    | 14/03/2022  | 01             |                   |            |                                                                                                                                                                                                                                              |