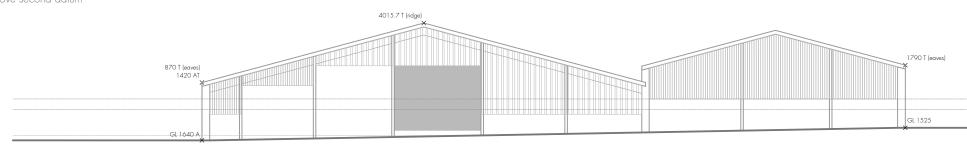

## Levels Key

First Datum: T = above datum no T = below datum Second datum (A) T = above datum

no T = below datum (A) no T = below datum

e.g. 1457 AT = above second datum

EXISTING SOUTH ELEVATION

EXISTING EAST ELEVATION