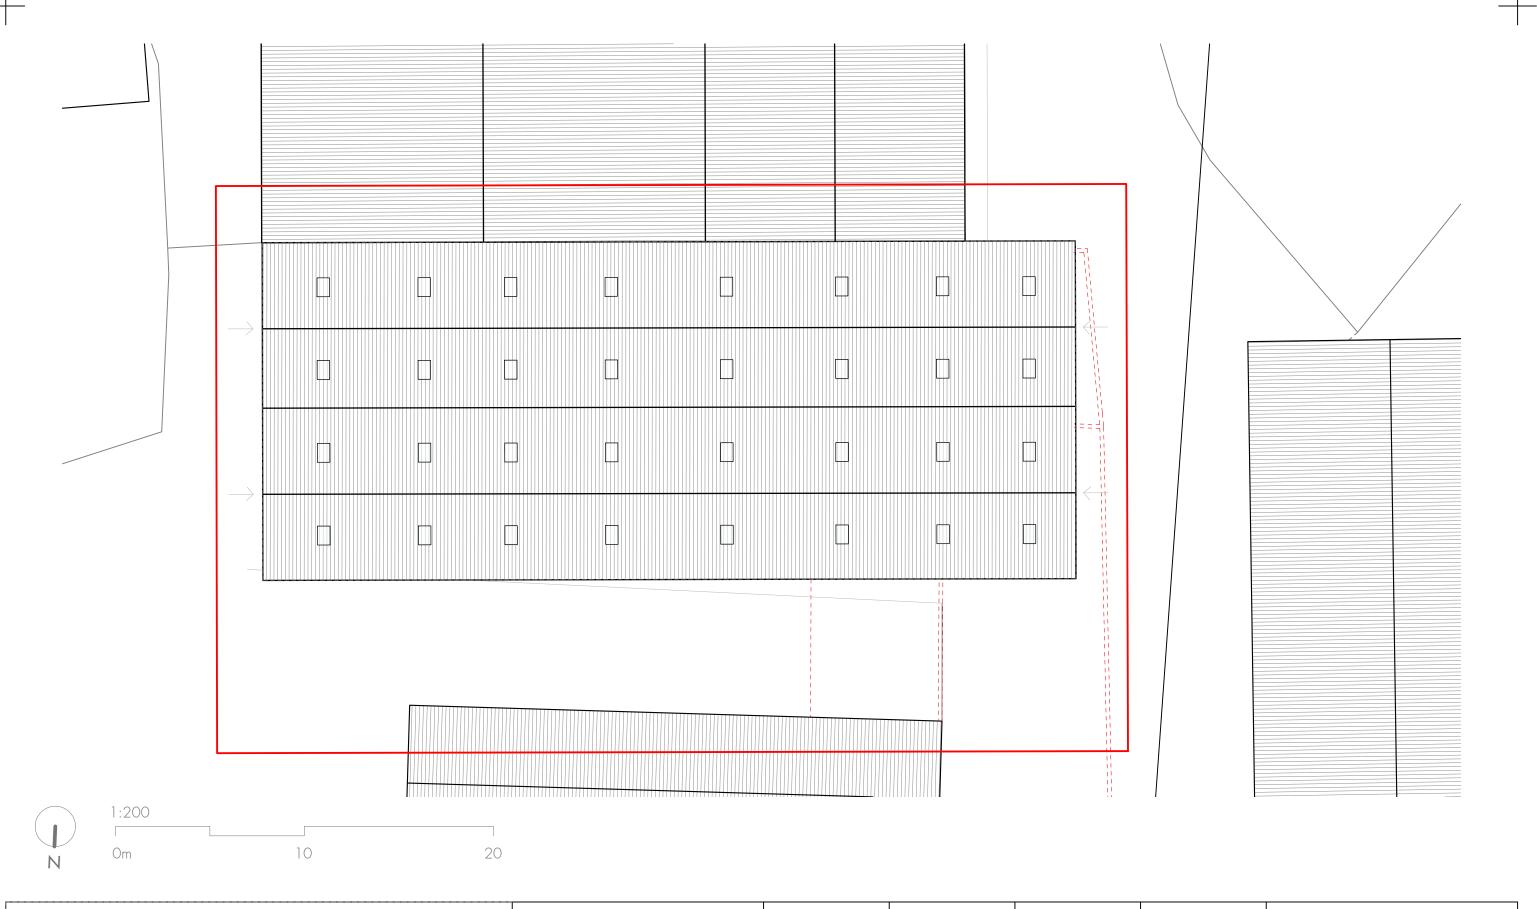

AssetSphere Limited, 5 Hound Street, Sherborne, Dorset, DT9 3AB t: 01935 852170 e: info@assetsphere.co.uk

| Client                                           | Drawn      | Checked        | Revision           | Date       | Project Title                                                                                                                                                                                                                                                                                                                             |
|--------------------------------------------------|------------|----------------|--------------------|------------|-------------------------------------------------------------------------------------------------------------------------------------------------------------------------------------------------------------------------------------------------------------------------------------------------------------------------------------------|
| Mr J. Hawkins                                    | MCP        | BR             | А                  | 19/04/2022 | Proposed Covered Yard                                                                                                                                                                                                                                                                                                                     |
| Address                                          | Scale      | Project Number | В                  | 10/05/2022 | Drawing Notes  This drawing is not to be reproduced, copied or given to a third party without express permission. Always refer to dimensions on drawing. All dimensions to be verified on site before proceeding with work, drawings not intended for construction purposes. All dimensions given in millimeters unless stated otherwise. |
| Pennard Farm, West Pennard, Glastonbury, BA6 8NN | 1:200 @ A3 | 403            | C - GRP rooflights | 12/05/2022 |                                                                                                                                                                                                                                                                                                                                           |
| Drawing title                                    | Date       | Drawing Number |                    |            |                                                                                                                                                                                                                                                                                                                                           |
| Proposed Roof Plan                               | 24/03/2022 | 11             |                    |            |                                                                                                                                                                                                                                                                                                                                           |