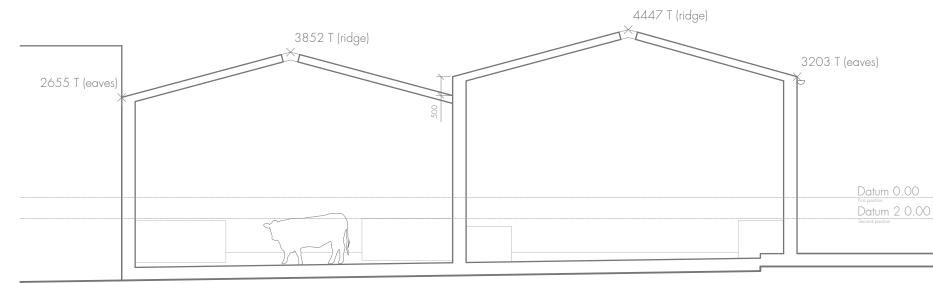

## Levels Key

| First Datum:     | T = above datum<br>no T = below datum |
|------------------|---------------------------------------|
| Second datum (A) | T = above datum<br>no T = below datum |

e.g. 1457 AT = above second datum

Datum 2 0.00 A