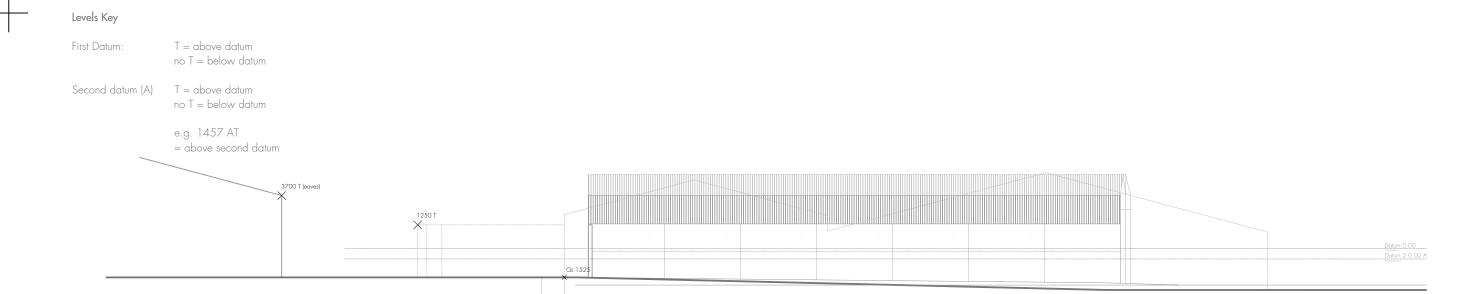

## **EXISTING NORTH ELEVATION**

## EXISTING WEST ELEVATION

AssetSphere Limited, 5 Hound Street, Sherborne, Dorset, DT9 3AB t: 01935 852170 e: info@assetsphere.co.uk

| Client                                           | Drawn      | Checked        | Revision | Date       | Project Title                                                                                                                                                                                                                                                                                                                             |
|--------------------------------------------------|------------|----------------|----------|------------|-------------------------------------------------------------------------------------------------------------------------------------------------------------------------------------------------------------------------------------------------------------------------------------------------------------------------------------------|
| Mr J. Hawkins                                    | MCP        | BR             | А        | 19/04/2022 | Proposed Covered Yard                                                                                                                                                                                                                                                                                                                     |
| Address                                          | Scale      | Project Number |          |            | Drawing Notes  This drawing is not to be reproduced, copied or given to a third party without express permission. Always refer to dimensions on drawing. All dimensions to be verified on site before proceeding with work, drawings not intended for construction purposes. All dimensions given in millimeters unless stated otherwise. |
| Pennard Farm, West Pennard, Glastonbury, BA6 8NN | 1:200 @ A3 | 403            |          |            |                                                                                                                                                                                                                                                                                                                                           |
| Drawing title                                    | Date       | Drawing Number |          |            |                                                                                                                                                                                                                                                                                                                                           |
| Existing Elevations 2                            | 24/03/2022 | 05             |          |            |                                                                                                                                                                                                                                                                                                                                           |