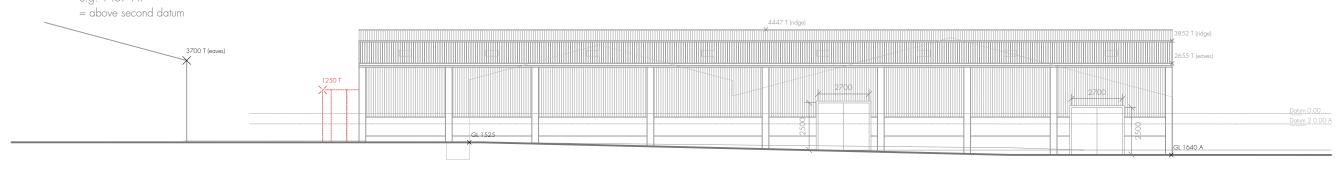

PROPOSED NORTH ELEVATION

PROPOSED WEST ELEVATION

|   |                                                                             | <b>Drawn</b><br>MCP | Checked<br>BR  | Revision           | Date       | Project Title<br>Proposed Covered Yard                                                                                                                                                                                                                                                                                                                  |
|---|-----------------------------------------------------------------------------|---------------------|----------------|--------------------|------------|---------------------------------------------------------------------------------------------------------------------------------------------------------------------------------------------------------------------------------------------------------------------------------------------------------------------------------------------------------|
|   |                                                                             |                     |                | A                  | 19/04/2022 |                                                                                                                                                                                                                                                                                                                                                         |
| Γ | Address Scale   Pennard Farm, West Pennard, Glastonbury, BA6 8NN 1:200 @ A3 | Scale               | Project Number | В                  | 06/05/2022 | Drawing Notes<br>This drawing is not to be reproduced, copied or given to a third<br>party without express permission. Always refer to dimensions on<br>drawing. All dimensions to be verified on site before proceeding<br>with work, drawings not intended for construction purposes. All<br>dimensions given in millimeters unless stated otherwise. |
|   |                                                                             | 1:200 @ A3          |                | С                  | 10/05/2022 |                                                                                                                                                                                                                                                                                                                                                         |
|   | Drawing title                                                               | Date                | Drawing Number | D                  | 11/05/2022 |                                                                                                                                                                                                                                                                                                                                                         |
|   | Proposed Elevations 2                                                       | 24/03/2022          |                | E - GRP rooflights | 12/05/2022 |                                                                                                                                                                                                                                                                                                                                                         |