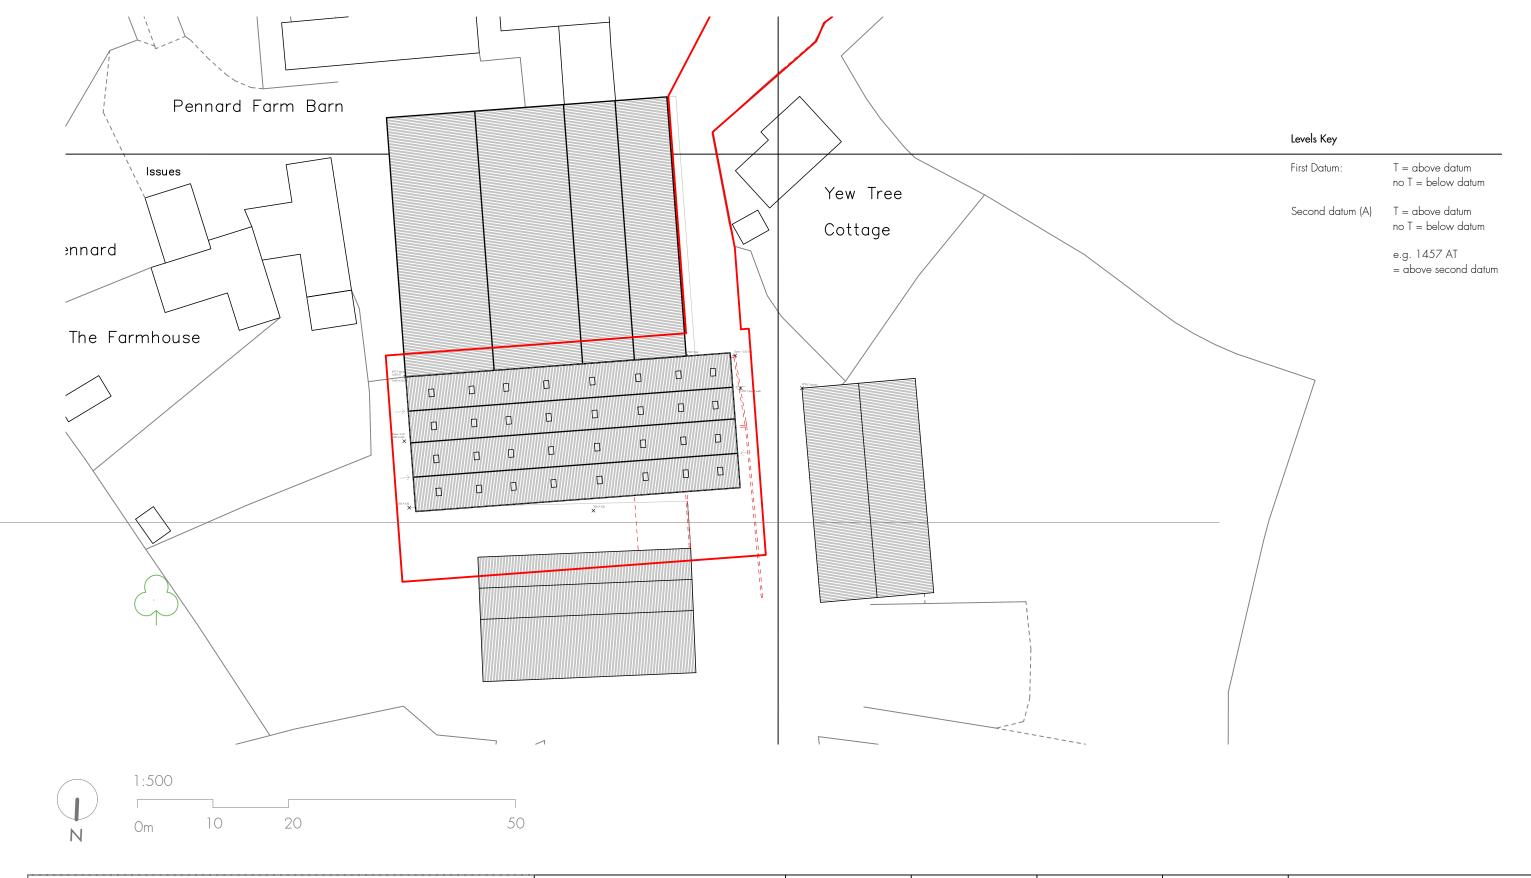

AssetSphere Limited, 5 Hound Street, Sherborne, Dorset, DT9 3AB t: 01935 852170 e: info@assetsphere.co.uk

|   | Client                                           | Drawn               | Checked               | Revision           | Date       | Project Title                                                                                                                                                                             |
|---|--------------------------------------------------|---------------------|-----------------------|--------------------|------------|-------------------------------------------------------------------------------------------------------------------------------------------------------------------------------------------|
| _ | Mr J. Hawkins                                    | MCP                 | BR                    | Α                  | 19/04/2022 | Proposed Covered Yard                                                                                                                                                                     |
|   | Address                                          | Scale<br>1:500 @ A3 | Project Number<br>403 | В                  | 10/05/2022 | Drawing Notes  This drawing is not to be reproduced, copied or given to a third party without express permission. Always refer to dimensions on                                           |
|   | Pennard Farm, West Pennard, Glastonbury, BA6 8NN |                     |                       | C - GRP rooflights | 12/05/2022 |                                                                                                                                                                                           |
|   | Drawing title                                    | Date                | Drawing Number        | D - site boundary  | 16/06/2022 | drawing. All dimensions to be verified on site before proceeding with work, drawings not intended for construction purposes. All dimensions given in millimeters unless stated otherwise. |
|   | Proposed Site Plan                               | 24/03/2022          | 06                    |                    |            |                                                                                                                                                                                           |