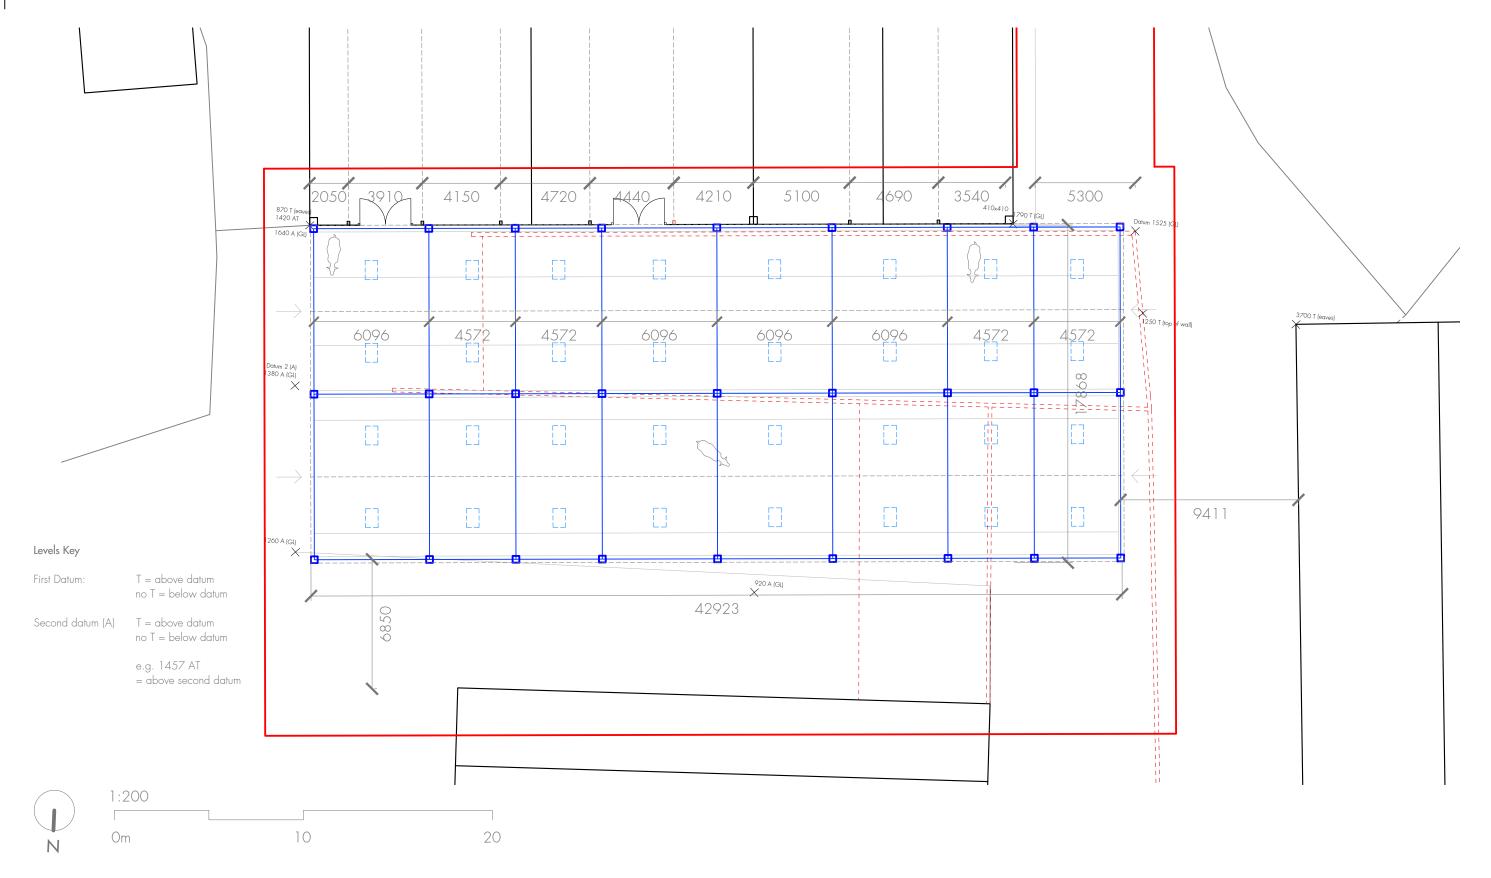

AssetSphere Limited, 5 Hound Street, Sherborne, Dorset, DT9 3AB t: 01935 852170 e: info@assetsphere.co.uk

| _ | Client<br>Mr J. Hawkins                                  | <b>Drawn</b><br>MCP | Checked<br>BR         | Revision           | Date       | Project Title Proposed Covered Yard                                                                                                                                                                                                                                                                                                       |  |
|---|----------------------------------------------------------|---------------------|-----------------------|--------------------|------------|-------------------------------------------------------------------------------------------------------------------------------------------------------------------------------------------------------------------------------------------------------------------------------------------------------------------------------------------|--|
|   |                                                          |                     |                       | А                  | 19/04/2022 |                                                                                                                                                                                                                                                                                                                                           |  |
|   | Address Pennard Farm, West Pennard, Glastonbury, BA6 8NN | Scale<br>1:200 @ A3 | Project Number<br>403 | В                  | 06/05/2022 | Drawing Notes  This drawing is not to be reproduced, copied or given to a third party without express permission. Always refer to dimensions on drawing. All dimensions to be verified on site before proceeding with work, drawings not intended for construction purposes. All dimensions given in millimeters unless stated otherwise. |  |
|   |                                                          |                     |                       | С                  | 10/05/2022 |                                                                                                                                                                                                                                                                                                                                           |  |
|   | Drawing title                                            | Date                | Drawing Number        | D                  | 11/05/2022 |                                                                                                                                                                                                                                                                                                                                           |  |
|   | Proposed Floor Plan                                      | 24/03/2022          |                       | E - GRP rooflights | 12/05/2022 |                                                                                                                                                                                                                                                                                                                                           |  |