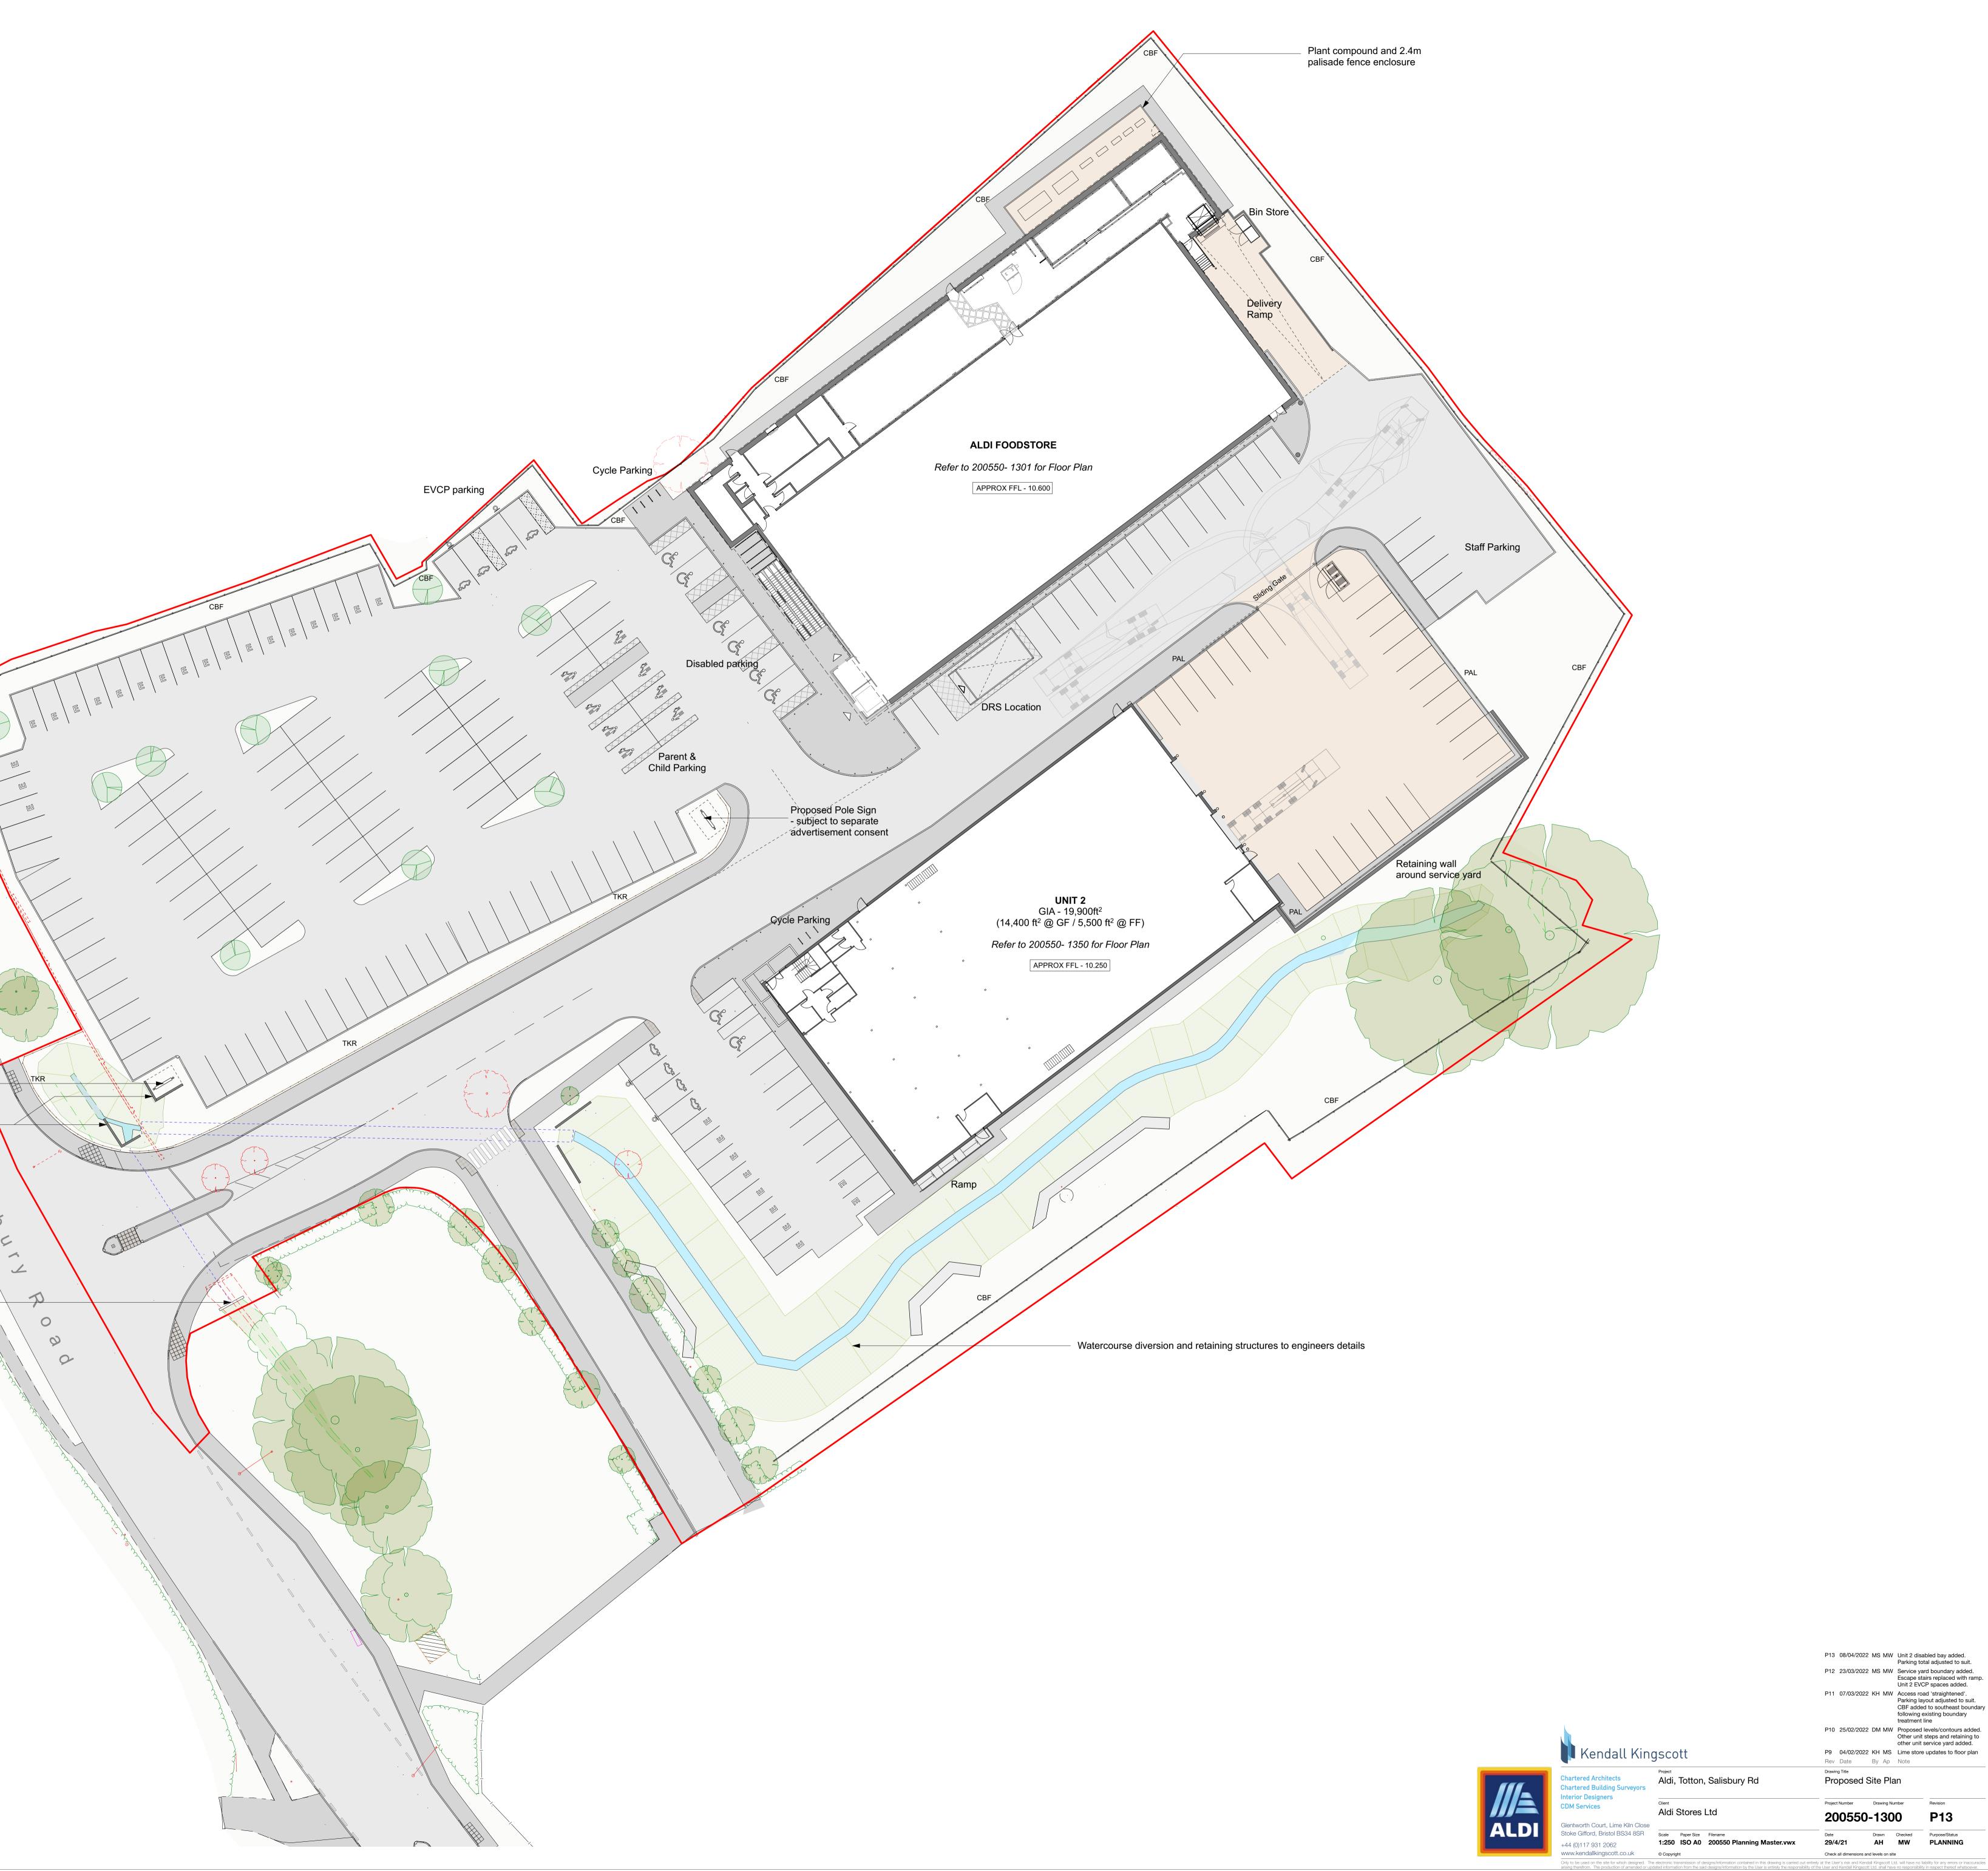

## DRAWING LEGEND

|                                                                                                                                                                                                                                                                                                                                                                                                                                                                                                                                                                                                                                              | Application Boundary                                                                                     |                                           |                                             | m 3                 |  |  |  |  |
|----------------------------------------------------------------------------------------------------------------------------------------------------------------------------------------------------------------------------------------------------------------------------------------------------------------------------------------------------------------------------------------------------------------------------------------------------------------------------------------------------------------------------------------------------------------------------------------------------------------------------------------------|----------------------------------------------------------------------------------------------------------|-------------------------------------------|---------------------------------------------|---------------------|--|--|--|--|
|                                                                                                                                                                                                                                                                                                                                                                                                                                                                                                                                                                                                                                              | Outline application only                                                                                 |                                           |                                             | A h                 |  |  |  |  |
|                                                                                                                                                                                                                                                                                                                                                                                                                                                                                                                                                                                                                                              | Denotes tarmac finish                                                                                    |                                           | Proposed Pole Sign                          |                     |  |  |  |  |
|                                                                                                                                                                                                                                                                                                                                                                                                                                                                                                                                                                                                                                              | Denotes concrete surface finish                                                                          |                                           | - subject to separate advertisement consent |                     |  |  |  |  |
|                                                                                                                                                                                                                                                                                                                                                                                                                                                                                                                                                                                                                                              | Denotes landscaped area with misc planting within application area                                       |                                           | Low level retaining walls                   |                     |  |  |  |  |
| 0 0 0<br>0 0 0 0 0 0<br>0 0 0 0 0 0 0 0 0 0 0 0 0 0 0 0 0 0 0 0 | Denotes approx extent of tactile paving                                                                  |                                           |                                             |                     |  |  |  |  |
|                                                                                                                                                                                                                                                                                                                                                                                                                                                                                                                                                                                                                                              | Denotes parking space with electrical charging                                                           | 9                                         |                                             |                     |  |  |  |  |
|                                                                                                                                                                                                                                                                                                                                                                                                                                                                                                                                                                                                                                              | Denotes parking space with future electrical charging provision Road widening and realing                |                                           |                                             |                     |  |  |  |  |
| TKR                                                                                                                                                                                                                                                                                                                                                                                                                                                                                                                                                                                                                                          | Timber knee rail                                                                                         |                                           | to Highv                                    | vays Consultant de  |  |  |  |  |
| CBF                                                                                                                                                                                                                                                                                                                                                                                                                                                                                                                                                                                                                                          | 1.8m high close boarded fence unless noted otherwise                                                     |                                           |                                             |                     |  |  |  |  |
| PAL                                                                                                                                                                                                                                                                                                                                                                                                                                                                                                                                                                                                                                          | 1.8m high palisade fence unless noted otherw                                                             | ise                                       |                                             |                     |  |  |  |  |
|                                                                                                                                                                                                                                                                                                                                                                                                                                                                                                                                                                                                                                              | Existing trees retained                                                                                  |                                           | New head wall to                            | o engineers details |  |  |  |  |
|                                                                                                                                                                                                                                                                                                                                                                                                                                                                                                                                                                                                                                              | New trees - Refer also to Landscape consultation                                                         | nt layout                                 |                                             |                     |  |  |  |  |
| HDB ●                                                                                                                                                                                                                                                                                                                                                                                                                                                                                                                                                                                                                                        | Heavy duty bollards                                                                                      |                                           |                                             |                     |  |  |  |  |
| ٥                                                                                                                                                                                                                                                                                                                                                                                                                                                                                                                                                                                                                                            | New stainless steel anti ram bollards                                                                    |                                           |                                             |                     |  |  |  |  |
|                                                                                                                                                                                                                                                                                                                                                                                                                                                                                                                                                                                                                                              | Refer to drg. 200550-1050 for details of existir feature annotations                                     | ng site layout and key                    |                                             |                     |  |  |  |  |
|                                                                                                                                                                                                                                                                                                                                                                                                                                                                                                                                                                                                                                              | DRAWING BASED ON TOPOGRAPHIC/<br>21/21                                                                   | AL SURVEY BY BE                           | RRY GEOMATICS -                             |                     |  |  |  |  |
|                                                                                                                                                                                                                                                                                                                                                                                                                                                                                                                                                                                                                                              | SERVICES AND LEVELS OMMITTED FOR CLARITY                                                                 |                                           |                                             |                     |  |  |  |  |
|                                                                                                                                                                                                                                                                                                                                                                                                                                                                                                                                                                                                                                              | TOTAL SITE PARKING                                                                                       | - 191                                     |                                             |                     |  |  |  |  |
|                                                                                                                                                                                                                                                                                                                                                                                                                                                                                                                                                                                                                                              | ALDI PARKING                                                                                             | - 144                                     |                                             |                     |  |  |  |  |
|                                                                                                                                                                                                                                                                                                                                                                                                                                                                                                                                                                                                                                              | Standard<br>Disabled<br>Parent & Child<br>Active EVCP<br>Spaces with Future EVCP infra.<br>Staff Parking | - 102<br>- 6<br>- 8<br>- 4<br>- 20<br>- 4 |                                             |                     |  |  |  |  |
|                                                                                                                                                                                                                                                                                                                                                                                                                                                                                                                                                                                                                                              | UNIT 2 PARKING                                                                                           | - 47                                      |                                             |                     |  |  |  |  |
|                                                                                                                                                                                                                                                                                                                                                                                                                                                                                                                                                                                                                                              | Front car park<br>(Includes 2 disabled/ 4 active EVCP and                                                | - 23<br>10 future)                        |                                             |                     |  |  |  |  |

 $\odot$ 

Road widening and realignment to Highways Consultant details

S

a 11.5

0

Ç

| TOTAL SITE PARKING                    | - 191          |    |    |    |
|---------------------------------------|----------------|----|----|----|
| ALDI PARKING                          | - 144          |    |    |    |
| Standard                              | - 102          |    |    |    |
| Disabled                              | - 6            |    |    |    |
| Parent & Child                        | - 8            |    |    |    |
| Active EVCP                           | - 4            |    |    |    |
| Spaces with Future EVCP infra.        | - 20           |    |    |    |
| Staff Parking                         | - 4            |    |    |    |
| UNIT 2 PARKING                        | - 47           |    |    |    |
| Front car park                        | - 23           |    |    |    |
| (Includes 2 disabled/ 4 active EVCP a | and 10 future) |    |    |    |
| Service yard                          | - 24           |    |    |    |
|                                       |                |    |    |    |
|                                       |                |    |    |    |
|                                       |                |    |    |    |
| 0 10                                  | 20             | 30 | 40 | 50 |
|                                       | 20             |    | 40 |    |
| Scale 1:250 @A0                       |                |    |    |    |