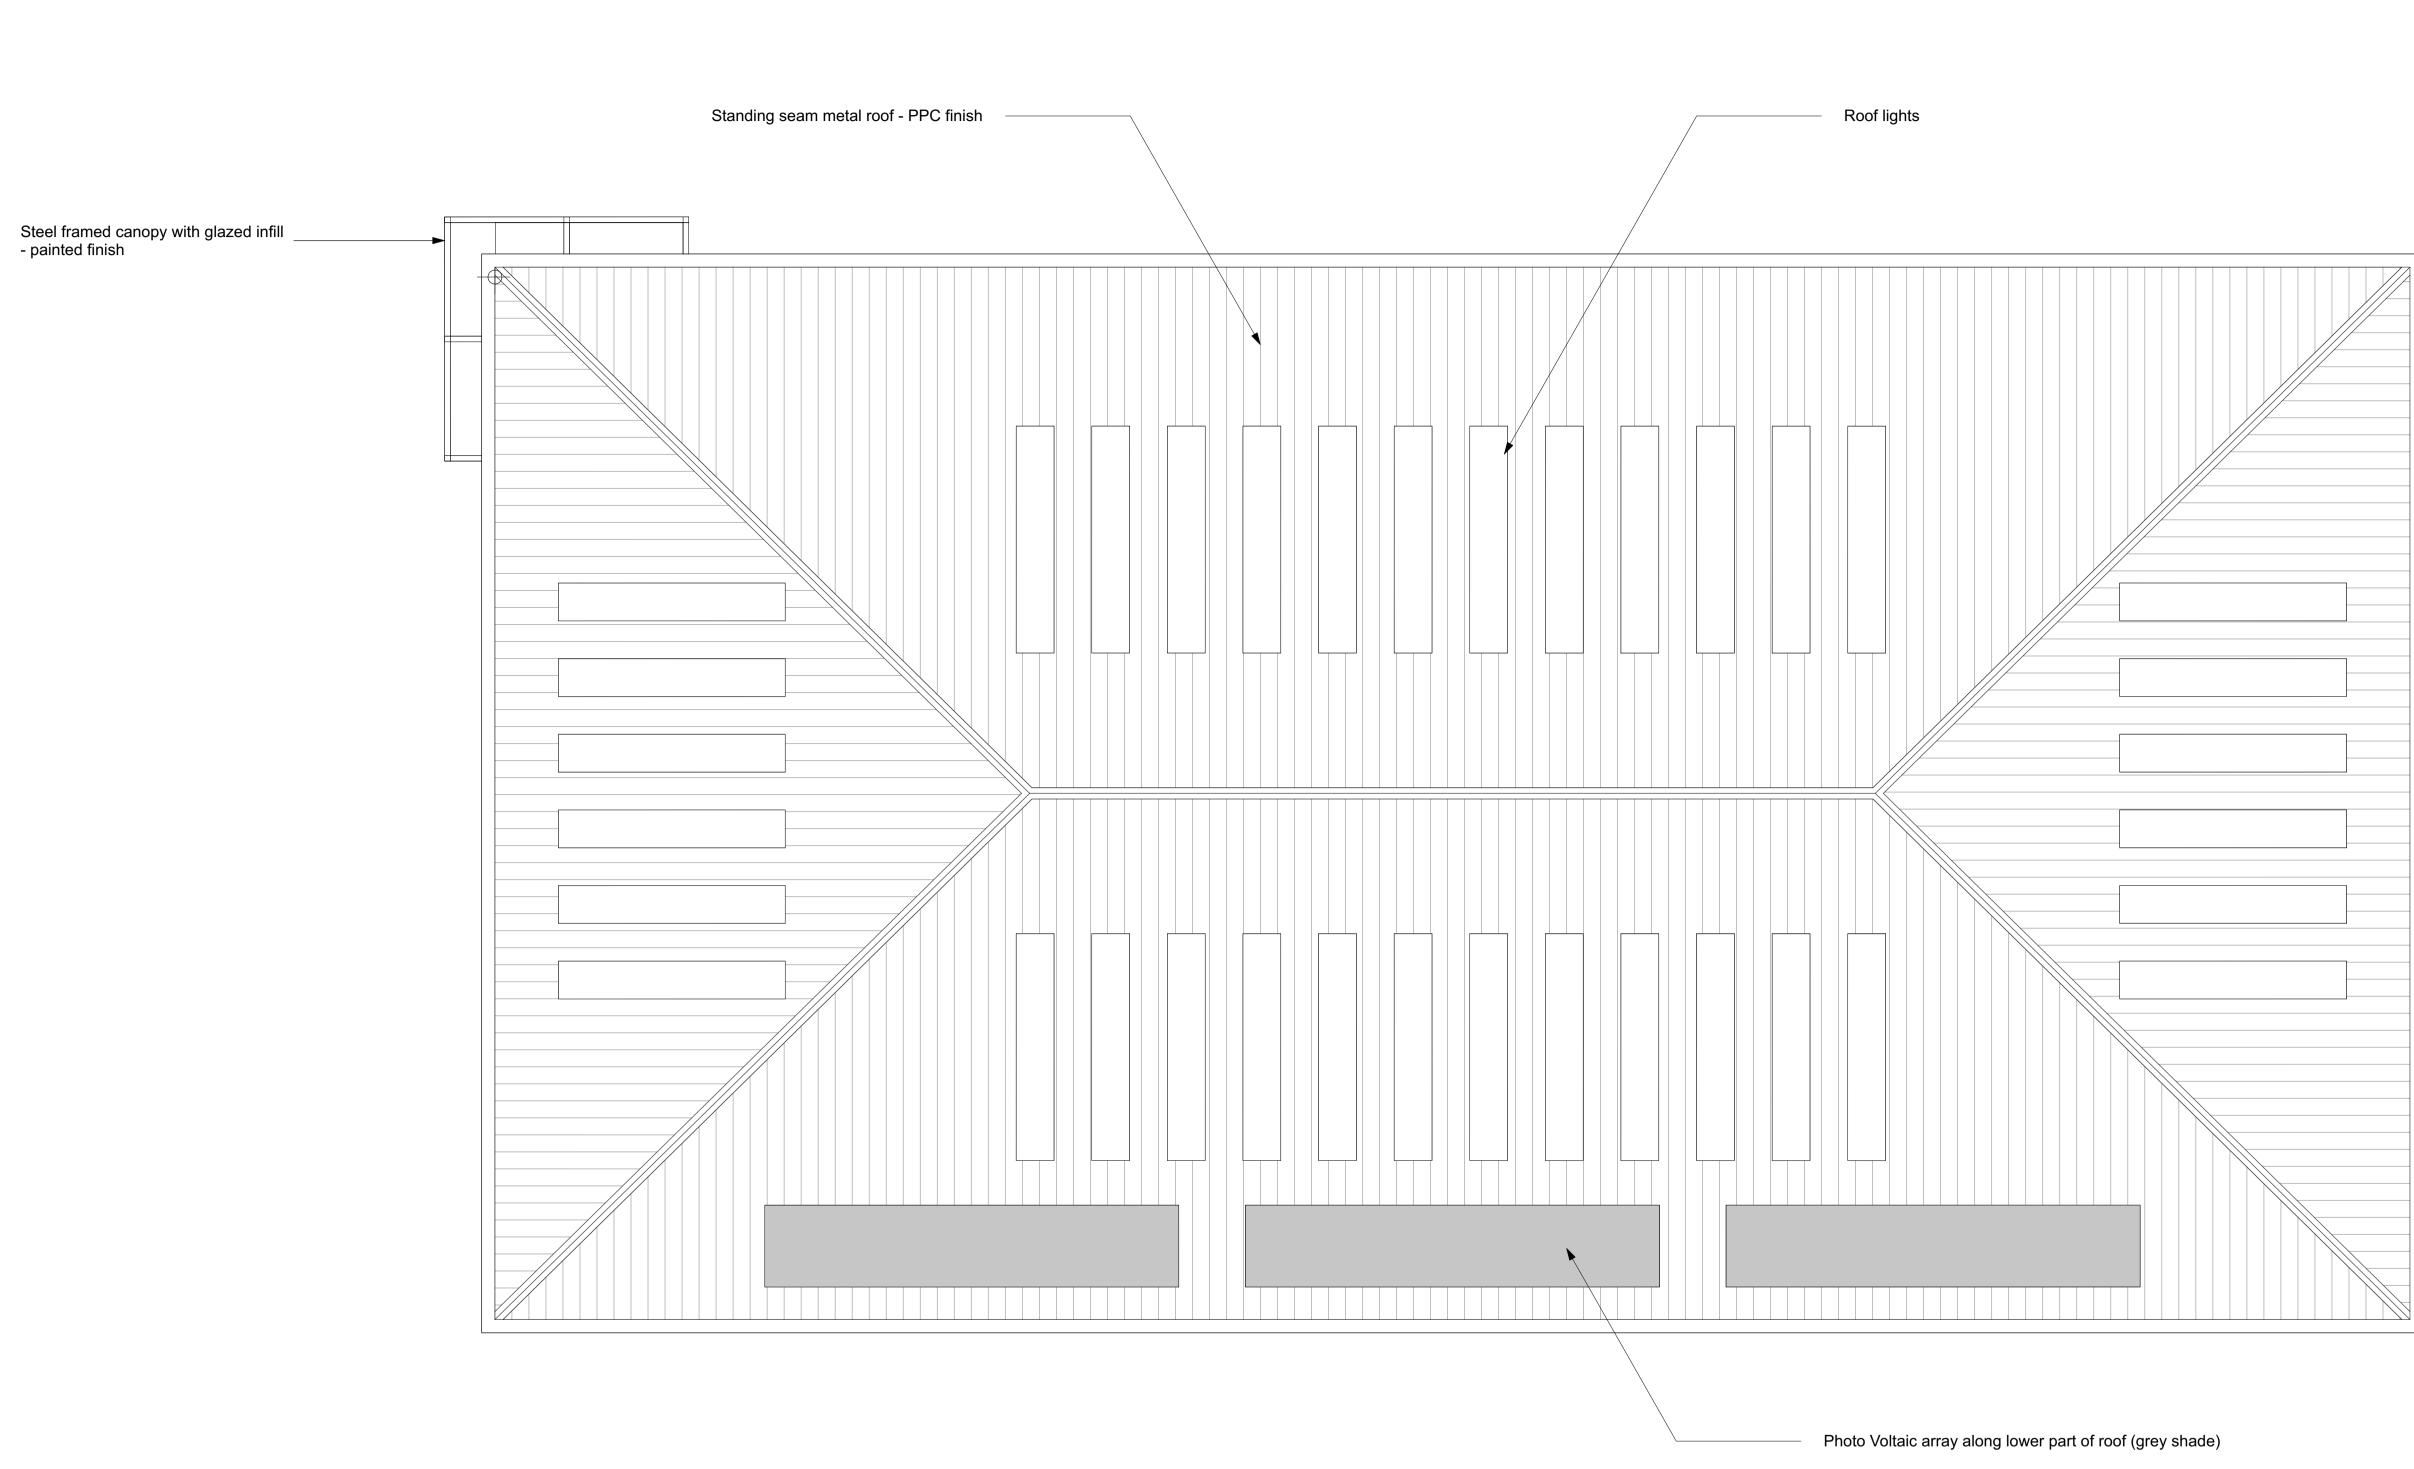

<sub>Client</sub> Aldi Stores Ltd

P2 01/04/2022 KH MS Annotations amended. PV shaded. P120/01/22KHMWDrawing IssueRevDateByApNote Drawing Title
Unit 2 - Proposed Roof Plan

|                  | Project Number | Drawing Number |         | Revision       |
|------------------|----------------|----------------|---------|----------------|
|                  | 200550-1351    |                |         | P2             |
|                  | Date           | Drawn          | Checked | Purpose/Status |
| 2 - Planning.vwx | 20/01/2022     | КН             | MW      | PLANNING       |