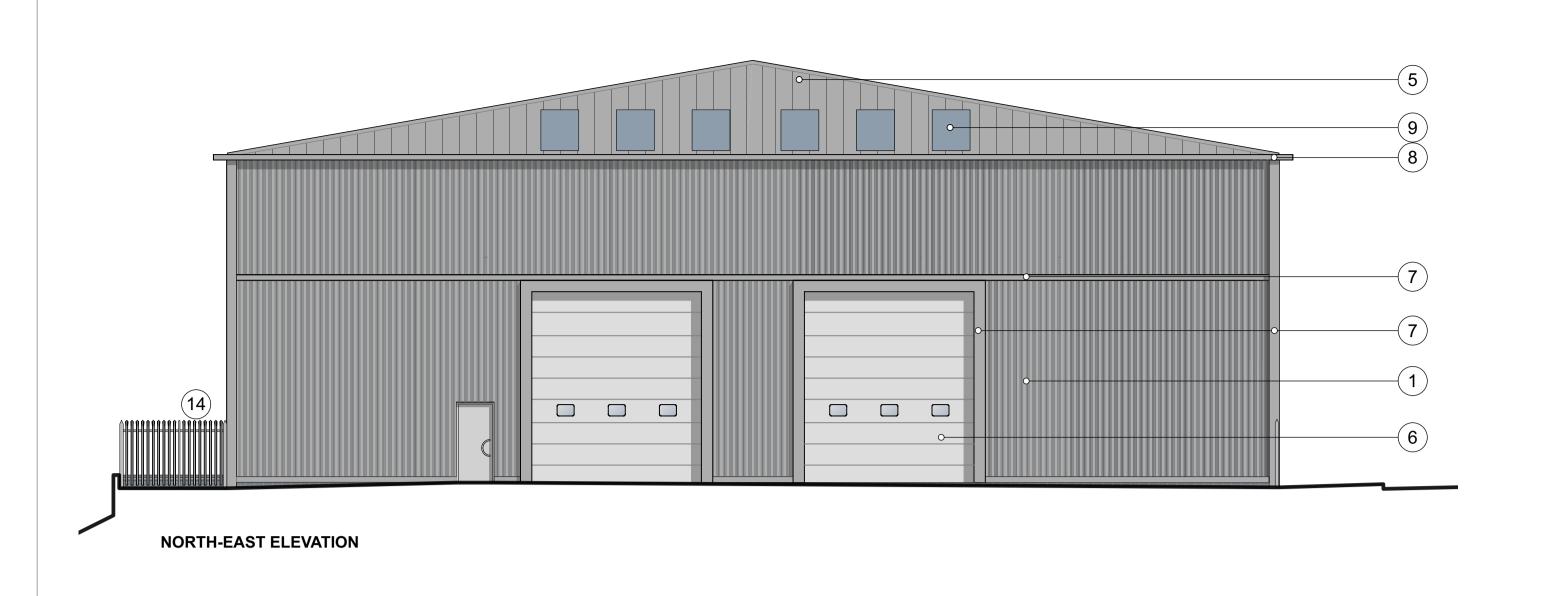

## MATERIALS FINISH

- 1 Profiles metal cladding Polyester powder coating finish (PPC)
- 2 Micro-Rib cladding PPC finish
- 3 Cedar timber cladding natural finish
- 4 Aluminium double glazed windows PPC finish
- 5 Standing seam metal roof PPC finish
- 6 Sectional overhead shutter door PPC finish
- 7 Projecting / recessed feature detail PPC finish
- 8 Projecting eaves detail PPC finish
- 9 Roof lights
- Steel framed canopy with glazed infill painted finish
- 11) Steel security door PPC finish
- Signage zone illuminated
- 13 Potential Photo Voltaic array
- 1.8m high palisade fence Galvanised steel