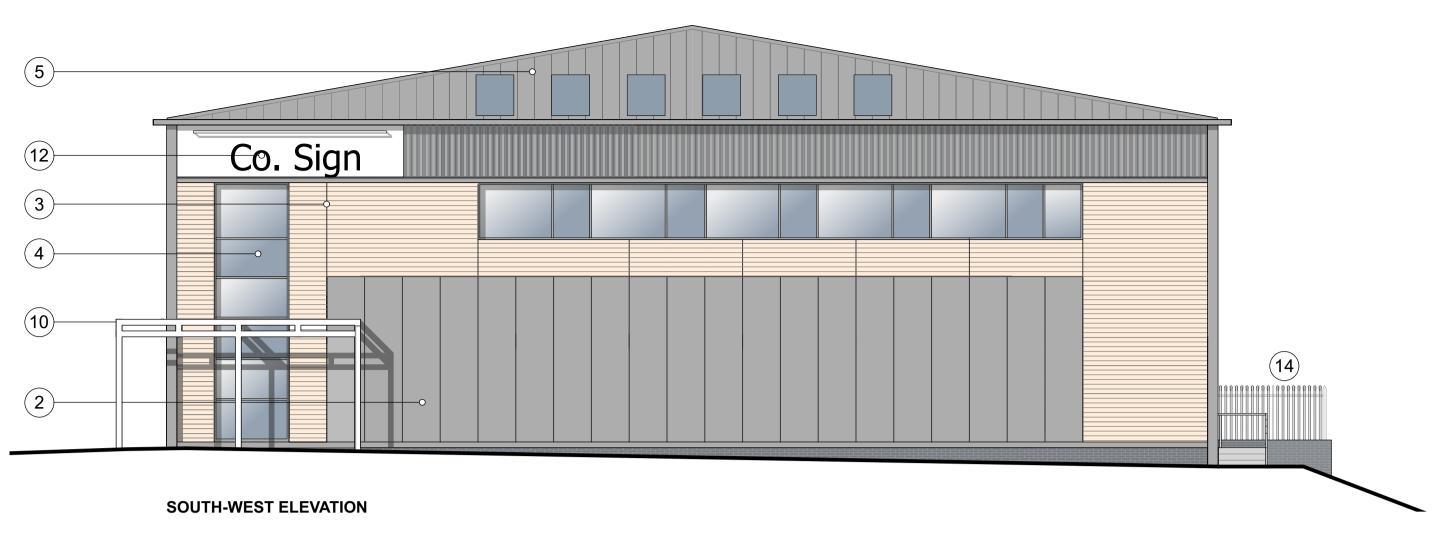

## MATERIALS FINISH

- 1 Profiles metal cladding Polyester powder coating finish (PPC)
- 2 Micro-Rib cladding PPC finish
- 3 Cedar timber cladding natural finish
- 4 Aluminium double glazed windows PPC finish
- 5 Standing seam metal roof PPC finish
- 6 Sectional overhead shutter door PPC finish
- 7 Projecting / recessed feature detail PPC finish
- 8 Projecting eaves detail PPC finish
- 9 Roof lights
- Steel framed canopy with glazed infill painted finish
- 11) Steel security door PPC finish
- Signage zone illuminated
- 13 Potential Photo Voltaic array
- 1.8m high palisade fence Galvanised steel