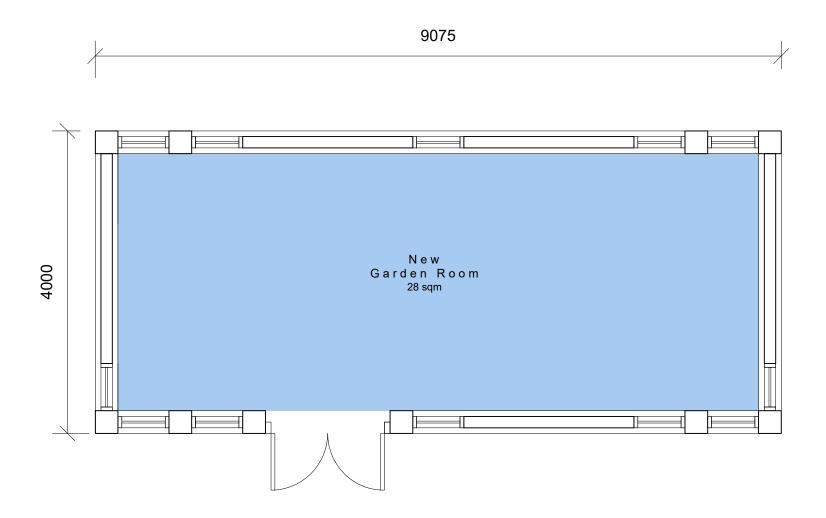

|                            |      |                                    | <sup>Client</sup><br>Adalta Real                                                                                                         |
|----------------------------|------|------------------------------------|------------------------------------------------------------------------------------------------------------------------------------------|
| 0 0.5 1.0 1.5 2.0 2.5 3.5m | 1.01 | 17.01.22 NB IW<br>Jate Drw. [Chk.] | Project<br>Chapel House Farm<br>Chipping Norton<br>Drawing Title<br>Garden Rooms<br>Typical Proposed Floor<br>Drawing Status<br>PLANNING |