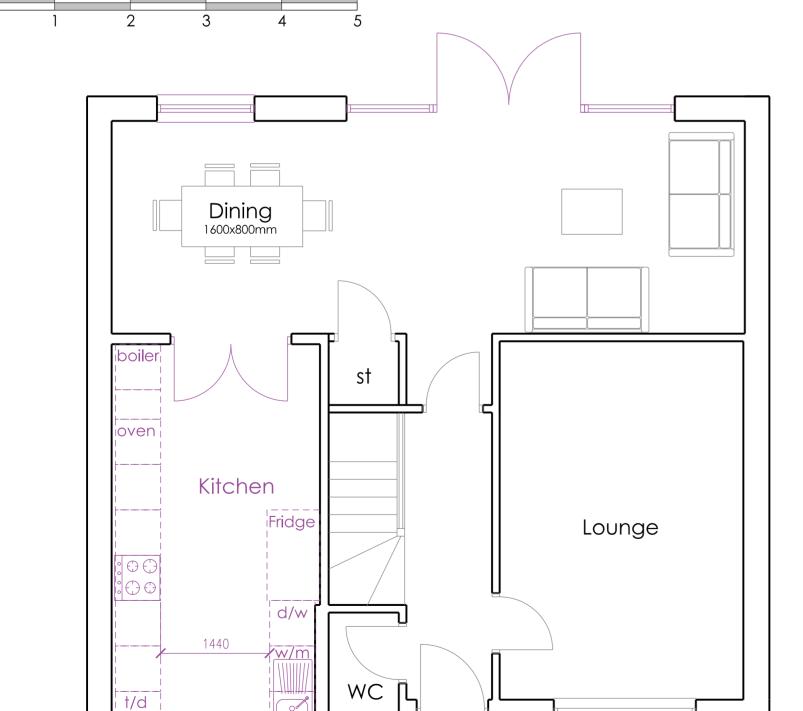

## Existing Rear Elevation

3

Proposed Ground Floor Plan

- Key:

  ① Existing buff lintol to remain
- ② White render to match existing
- 3 White render to match existing
- 4 Buff cill to match existing
- ⑤ Facing Brick to match existing