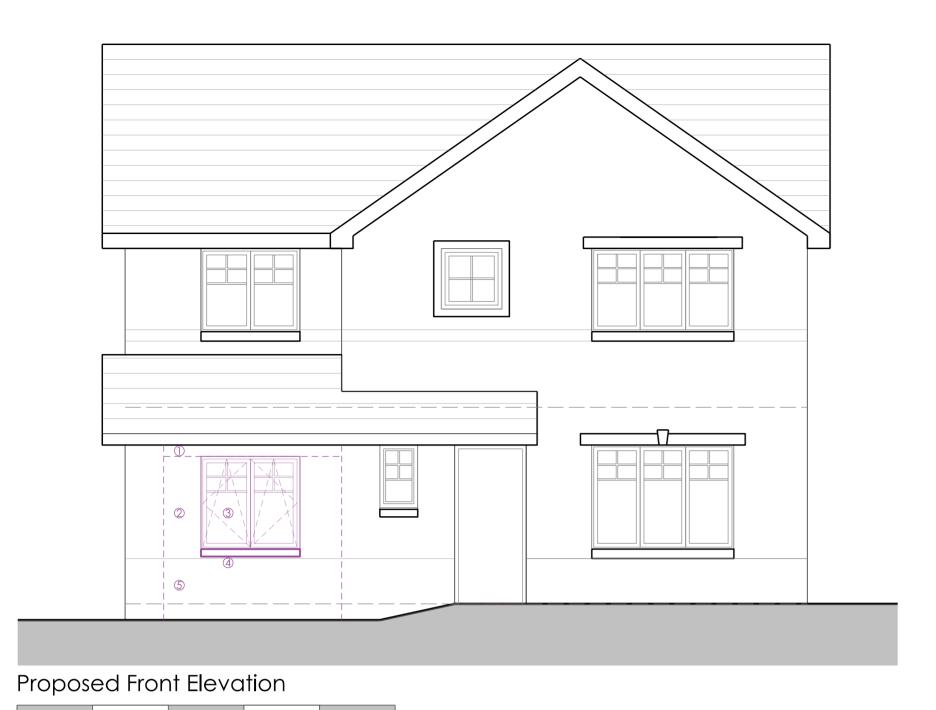

## Existing Rear Elevation

3

Proposed Ground Floor Plan

- Key:

  ① Existing buff lintol to remain
- ② White render to match existing
- 3 White render to match existing
- 4 Buff cill to match existing
- ⑤ Facing Brick to match existing