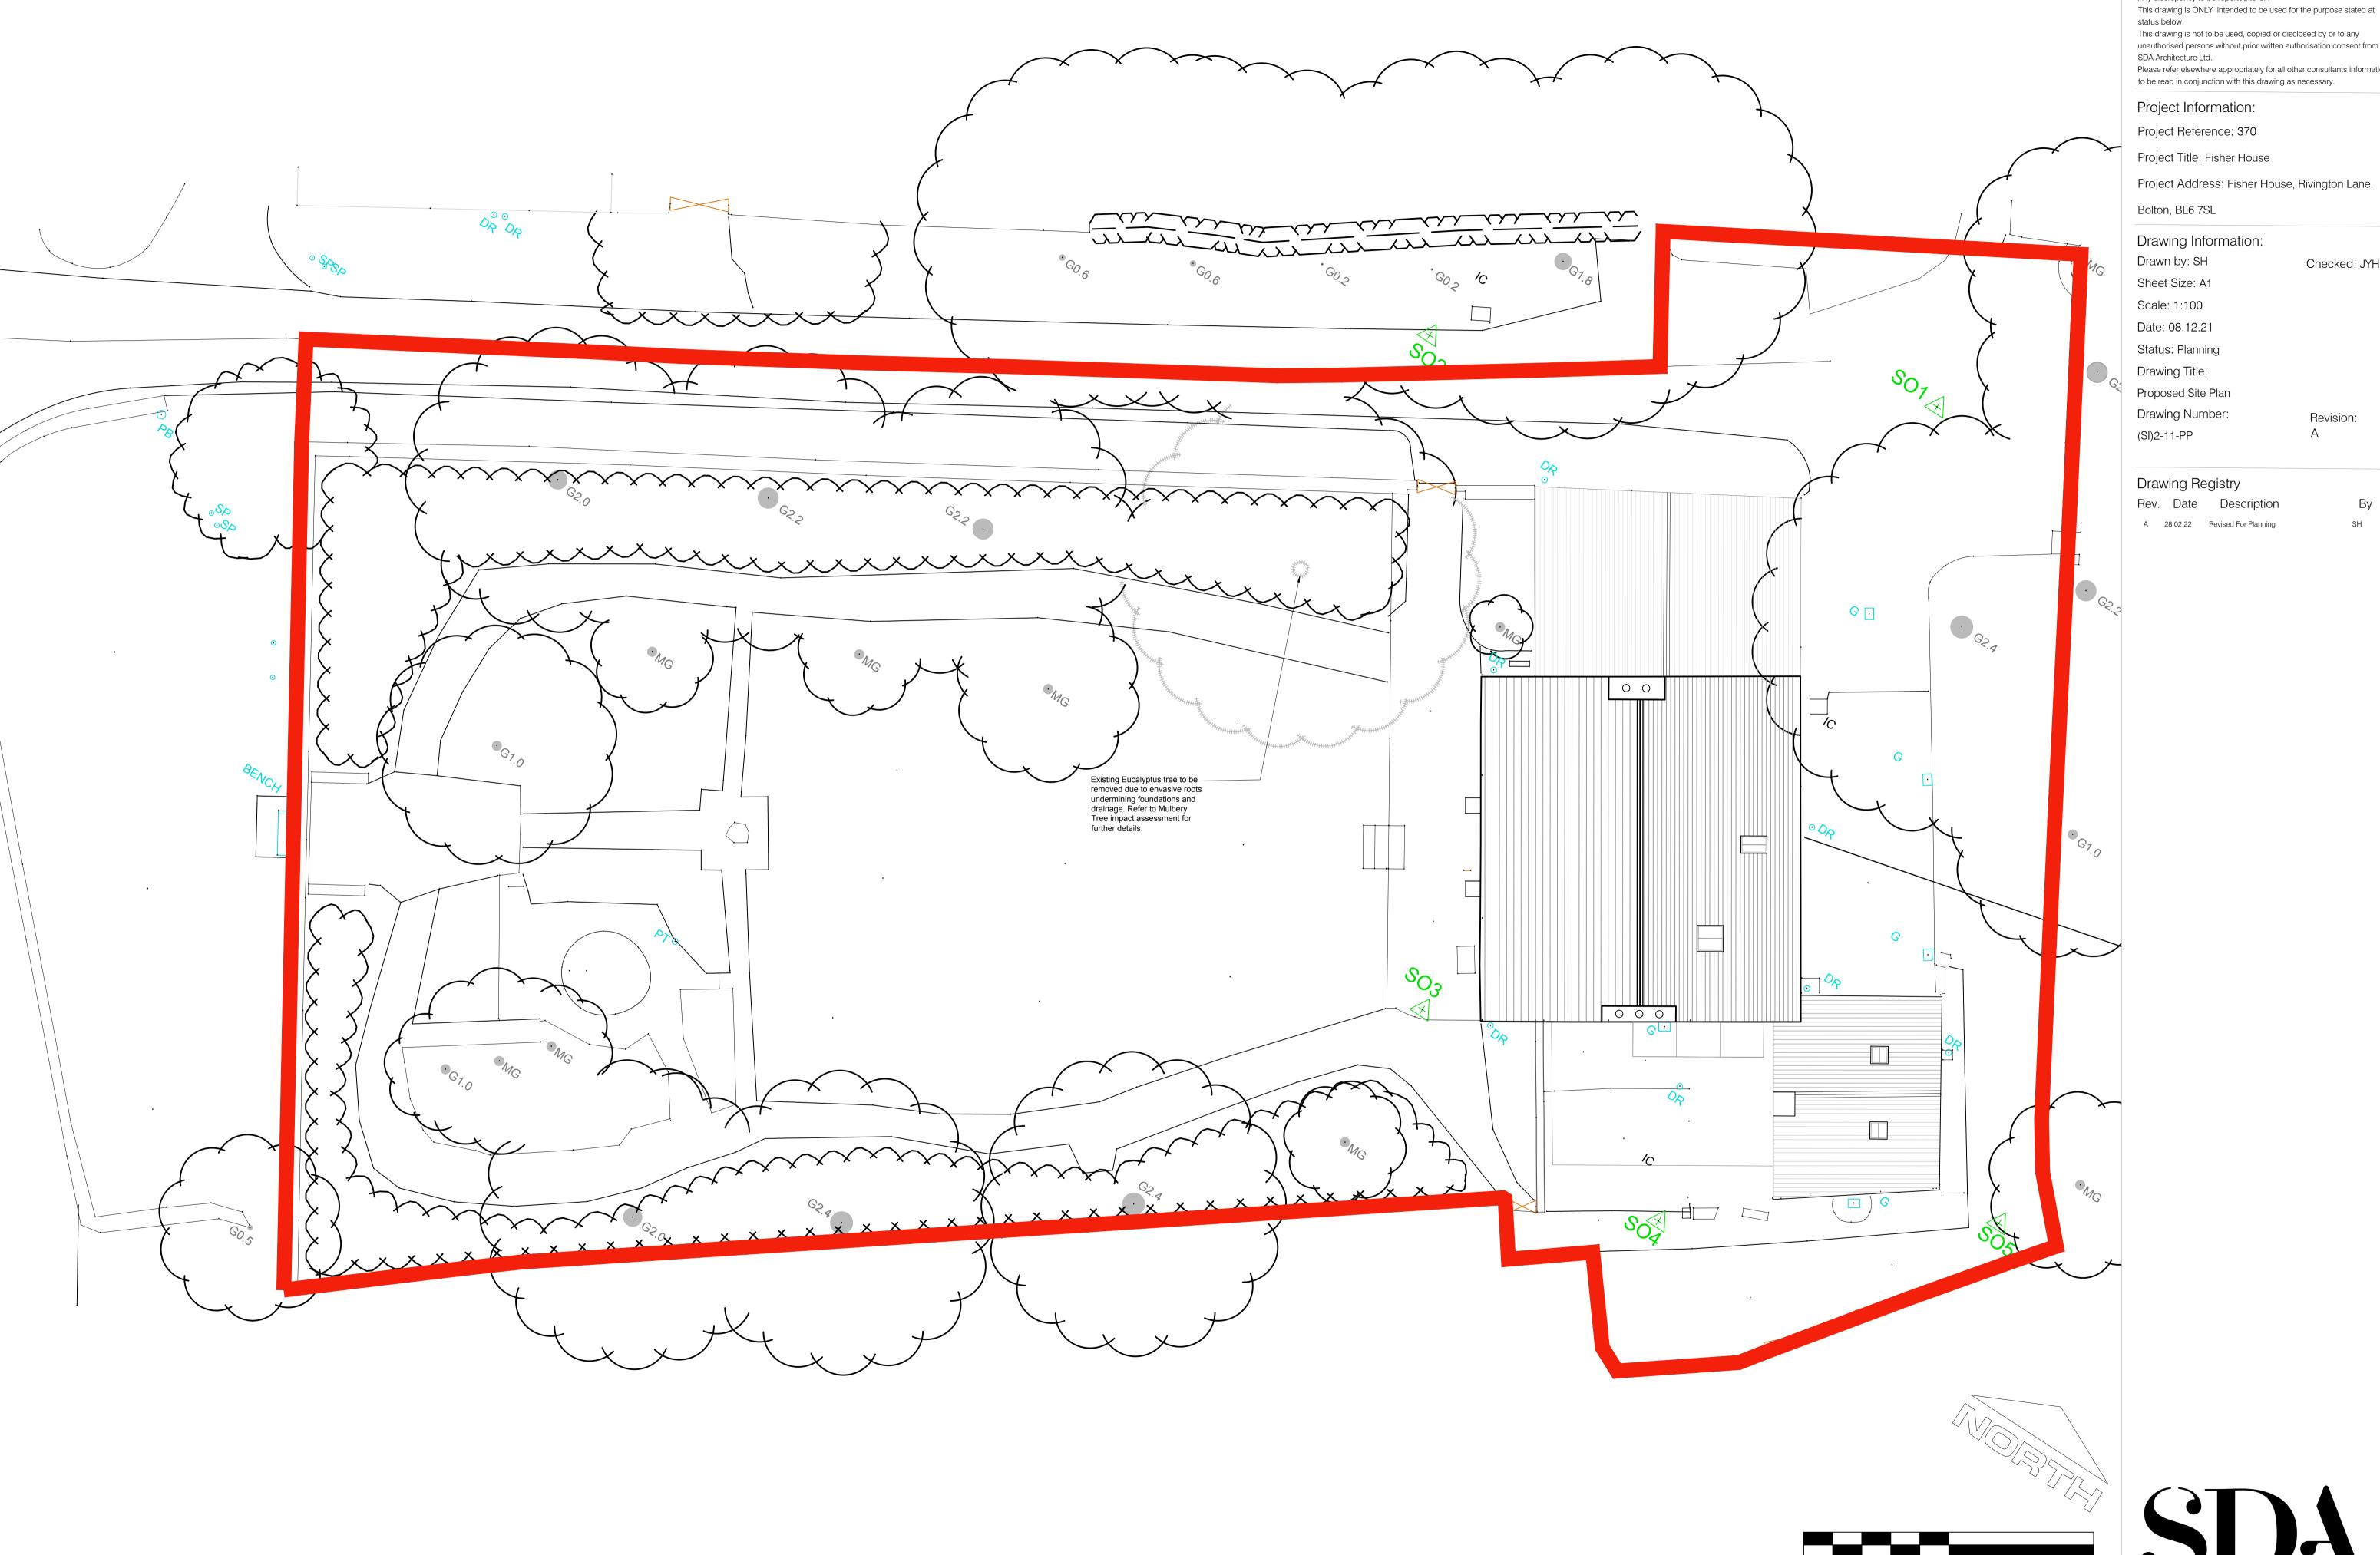

Project Information:

Project Reference: 370

Project Title: Fisher House

Bolton, BL6 7SL

Drawing Information:

Drawn by: SH

Sheet Size: A1

Scale: 1:100

Date: 08.12.21

Status: Planning

Drawing Title:

Proposed Site Plan

Revision:

Checked: JYH

Drawing Registry

Rev. Date Description

A 28.02.22 Revised For Planning

SCALE BAR 1:100