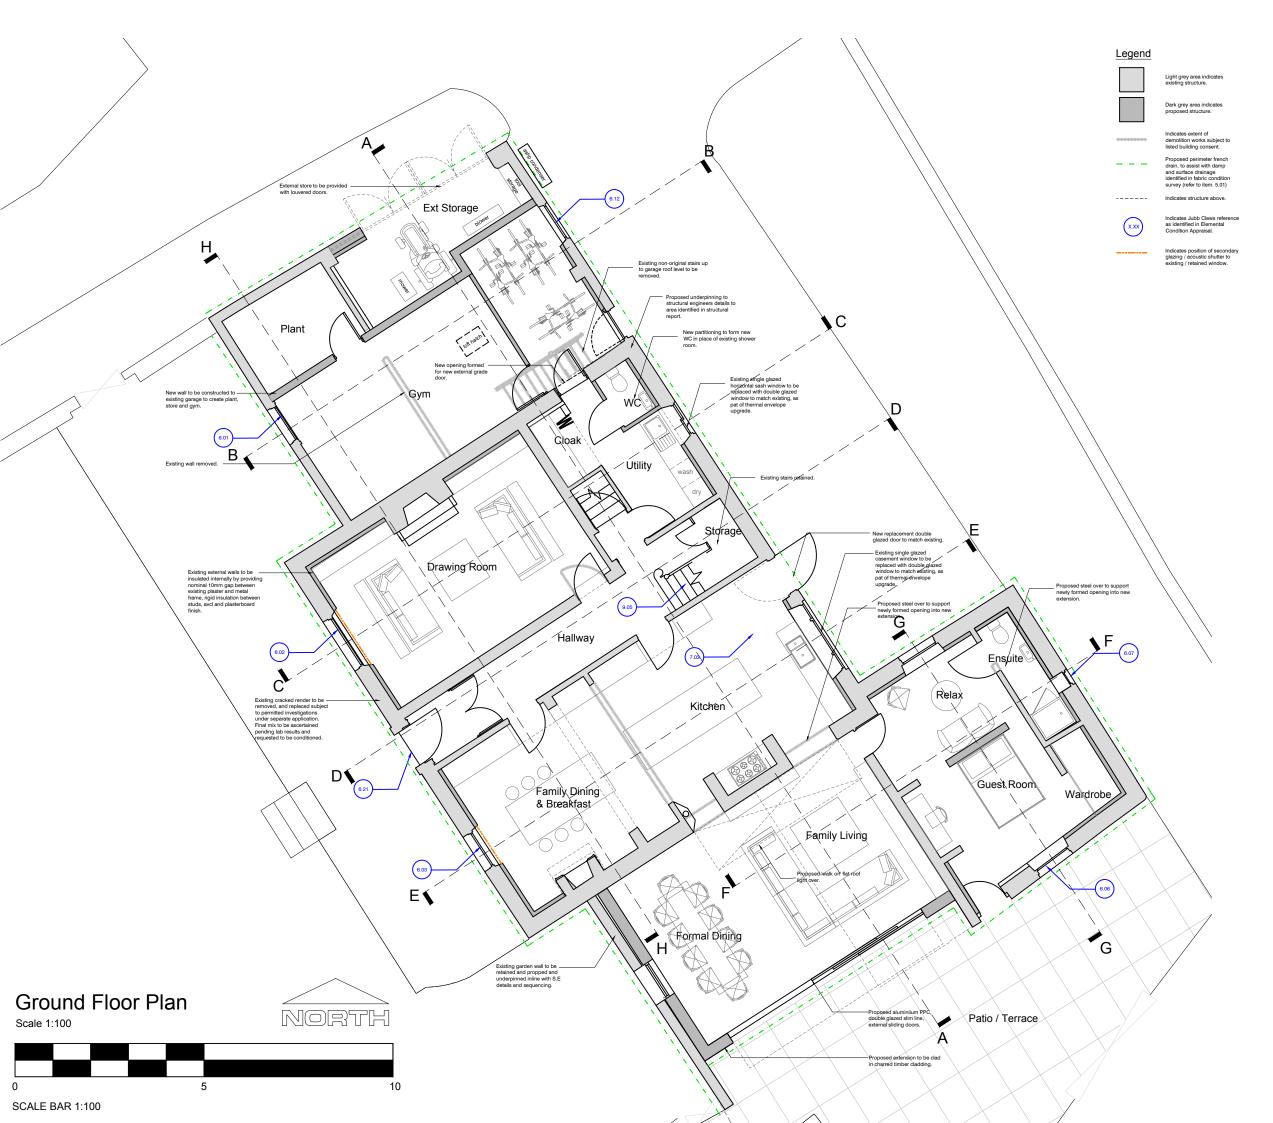

## Project Information:

Project Reference: 370

Project Title: Fisher House

Project Address: Fisher house, Rivington Lane, Bolton, BL6 7SL

## Drawing Information:

Drawn by: Jyh Checked: SH

Sheet Size: A3

Scale:1:100

Date:11.11.2021

Status:Planning

Drawing Title: Proposed Ground Floor Plan

Drawing Number: Revision: