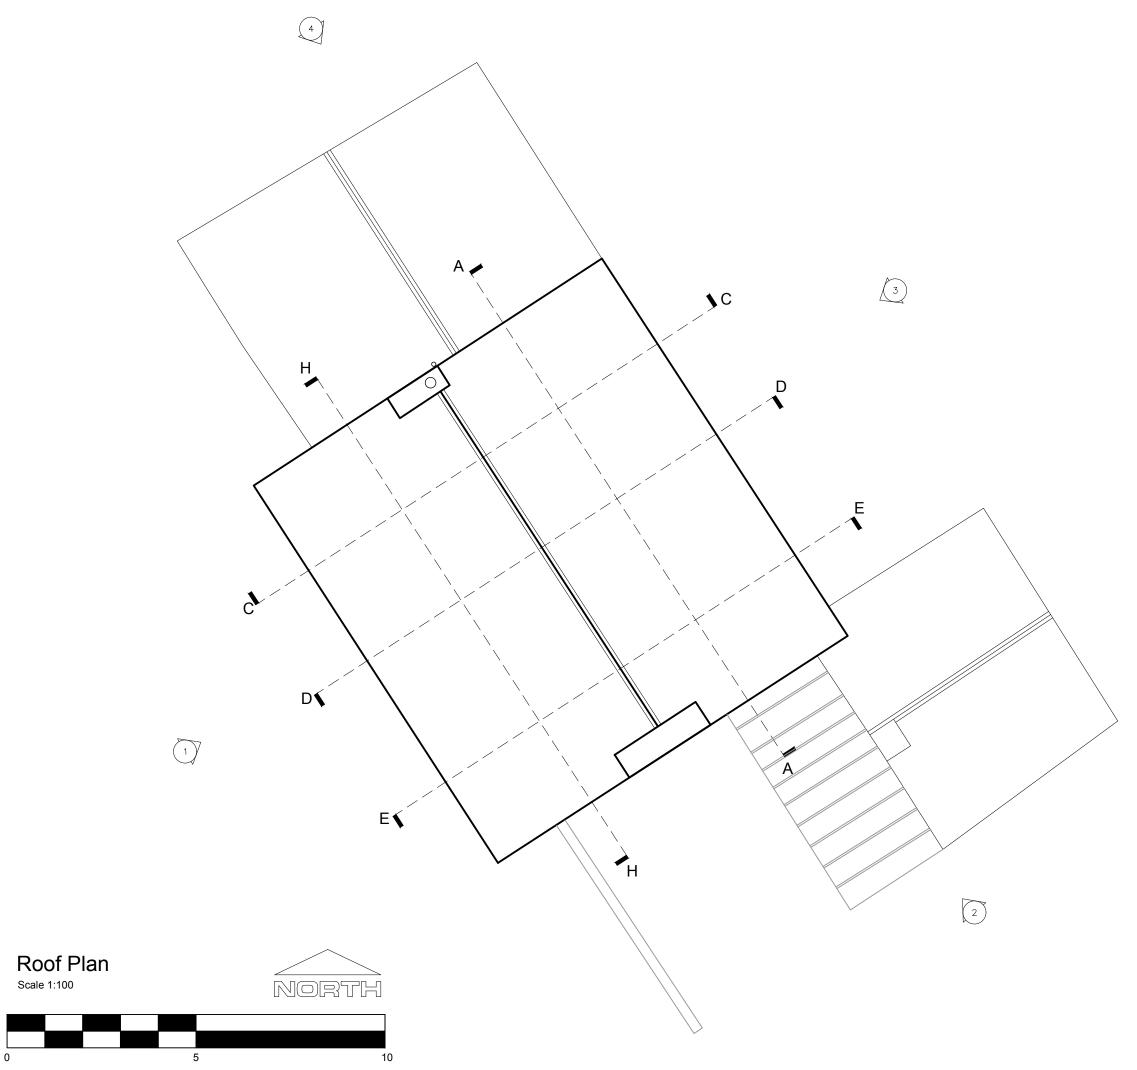

## Project Information:

Project Reference: 370

Project Title: Fisher House

Project Address: Fisher house, Rivington Lane, Bolton, BL6 7SL

## Drawing Information:

Drawn by: Jyh Sheet Size: A3 Scale:1:100 Date:11.11.2021 Status:Planning Drawing Title: Existing Roof Plan Drawing Number: (P)3-05-PP

Revision:

Checked: SH