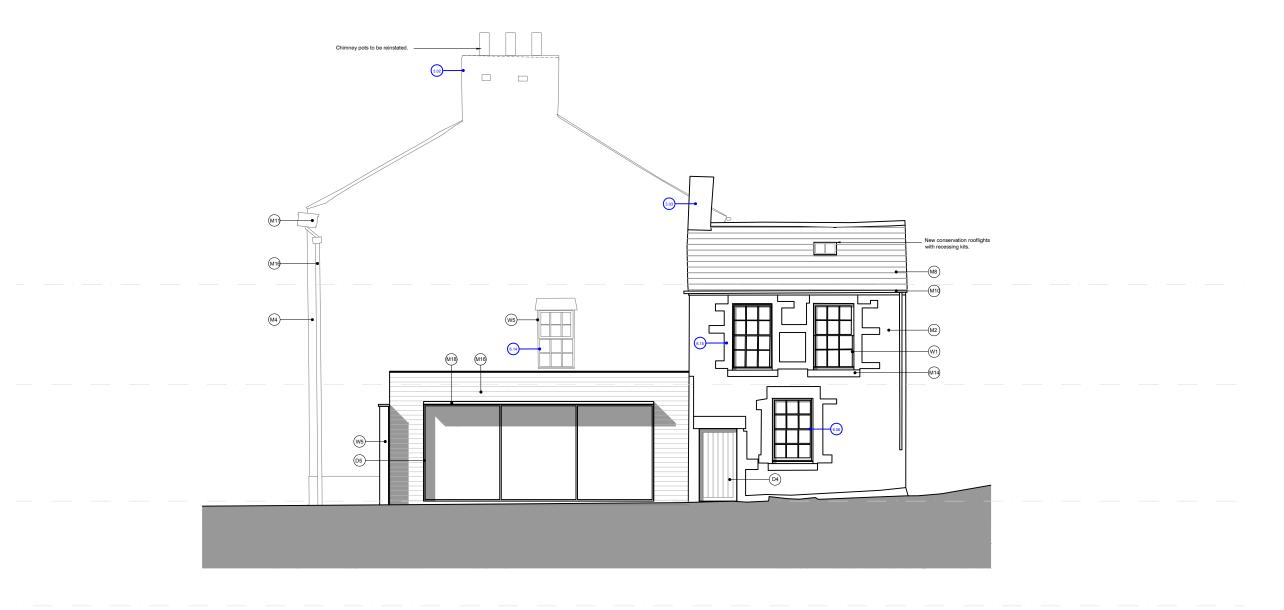

#### Material Legend

- M1) Red brick
- M2 Stonework
- M3 Stone plinth
- M4) Inscribed white painted render
- M5) White painted render
- M6) Sandstone header / cill
- M7 Sandstone Surround
- M8) Stone Slates
- M9 Natural Slate
- M10 Black UPVC rainwater goods
- M11) White painted timber fascia
- M12 Lead flashing
- M13 Retractable awning
- M14) Dressed stone cill / header / quoins
- M15) Black cast iron rainwater goods & SVP's.

M16 Charred timber cladding

W4) Rooflights

Notes Legend.

W5 Painted timber casement window

W6) White UPVC double glazed window

- M17) PPC Aluminium flashing RAL TBC.
- M18 PPC Aluminium canopy, RAL TBC.
- Door Legend
- D1 Solid panelled timber door
- D2 Single glazed painted timber door
- D3 Sliding single glazed black painted timber garage door
- D4 Vertical timber, ledged and braced door.
- D5 Slimline aluminium double glazed sliding doors. RAL TBC.
- D5 Painted timber louvered doors.

#### Window Legend

- W1) White painted single glazed sash windows
- W3) Single glazed fanlight

#### Project Information:

Project Reference: 370

Project Title: Fisher House

Project Address: Fisher house, Rivington Lane, Bolton, BL6 7SL

## Drawing Information:

Drawn by: Jyh Checked: SH

Sheet Size: A3

Scale:1:100

Date:11.11.2021

Status:Planning

Drawing Title: Proposed South-East Elevation

Drawing Number: Revision: