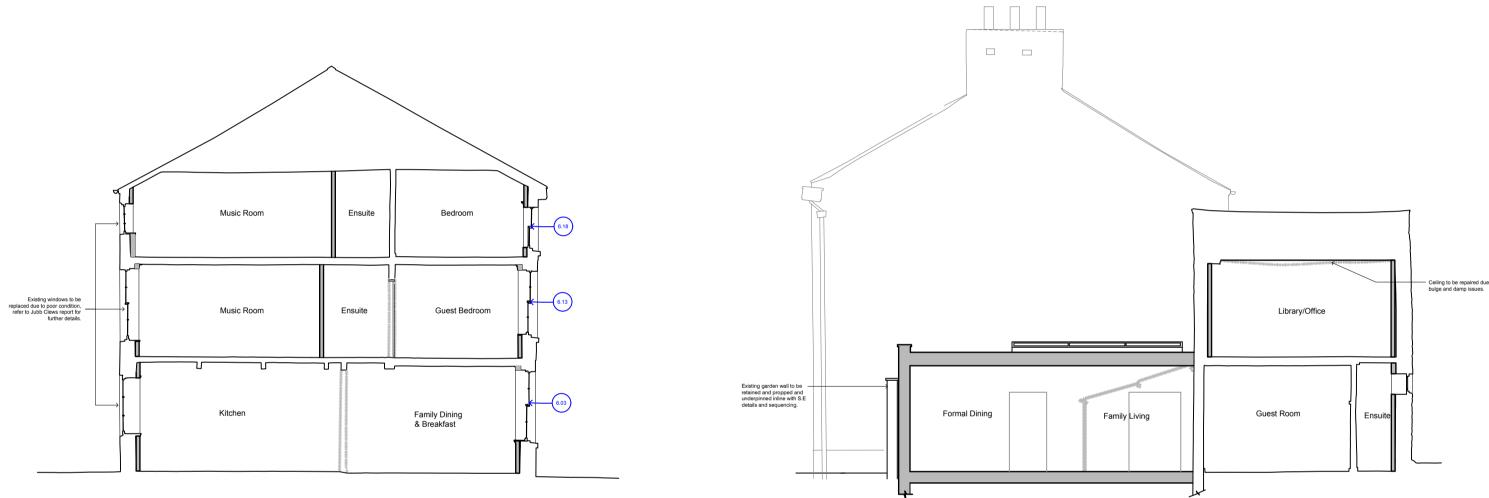

Section G-G Scale 1:100



Scale 1:100

SCALE BAR 1:100

DO NOT SCALE ONLY USE DIMENSIONS SHOWN

Any discrepancy to be reported to CA

This drawing is ONLY intended to be used for the purpose stated at This drawing is not to be used, copied or disclosed by or to any

unauthorised persons without prior written authorisation consent from SDA Architecture Ltd. Please refer elsewhere appropriately for all other consultants information to be read in conjunction with this drawing as necessary.

Project Information:

Project Reference: 370

Bathroom

Ensuite

Changing

Project Title: Fisher House

Project Address: Fisher House, Rivington Lane,

Bolton, BL6 7SL

Drawing Information:

Drawn by: SH

Sheet Size: A1

Scale: 1:100

Date: 28.02.22

Status: Planning

Drawing Title:

**Proposed