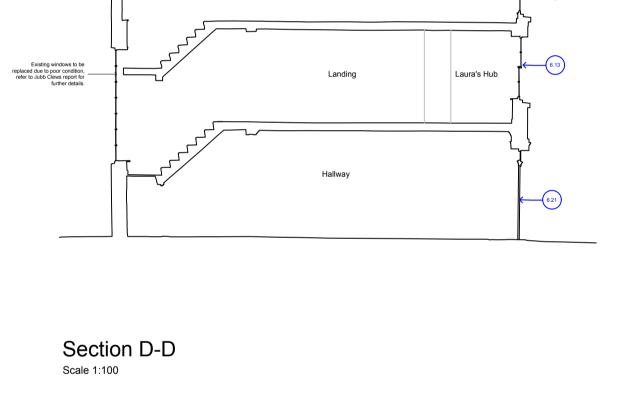

Section G-G Scale 1:100



Scale 1:100

SCALE BAR 1:100

DO NOT SCALE ONLY USE DIMENSIONS SHOWN

Any discrepancy to be reported to CA

This drawing is ONLY intended to be used for the purpose stated at This drawing is not to be used, copied or disclosed by or to any

unauthorised persons without prior written authorisation consent from SDA Architecture Ltd. Please refer elsewhere appropriately for all other consultants information to be read in conjunction with this drawing as necessary.

Project Information:

Project Reference: 370

Bathroom

Ensuite

Changing

Project Title: Fisher House

Project Address: Fisher House, Rivington Lane,

Bolton, BL6 7SL

Drawing Information:

Drawn by: SH

Sheet Size: A1

Scale: 1:100

Date: 28.02.22

Status: Planning

Drawing Title:

**Proposed Se