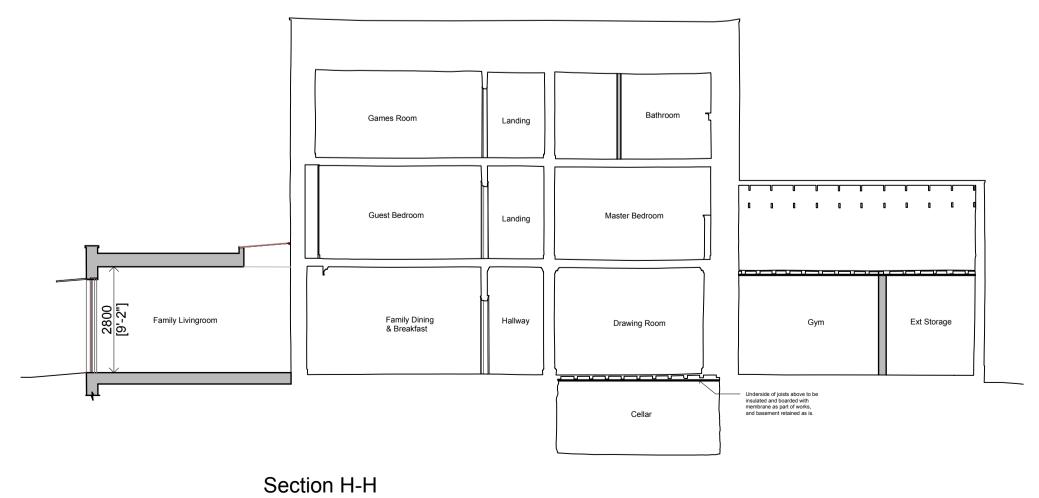

Section G-G Scale 1:100



Scale 1:100

SCALE BAR 1:100

DO NOT SCALE ONLY USE DIMENSIONS SHOWN

Any discrepancy to be reported to CA

This drawing is ONLY intended to be used for the purpose stated at This drawing is not to be used, copied or disclosed by or to any

unauthorised persons without prior written authorisation consent from SDA Architecture Ltd. Please refer elsewhere appropriately for all other consultants information to be read in conjunction with this drawing as necessary.

Project Information:

Project Reference: 370

Bathroom

Ensuite

Changing

Project Title: Fisher House

Project Address: Fisher House, Rivington Lane,

Bolton, BL6 7SL

Drawing Information:

Drawn by: SH

Sheet Size: A1

Scale: 1:100

Date: 28.02.22

Status: Planning

Drawing Title:

**Proposed Sections** 

Drawing Number: (X)5-1