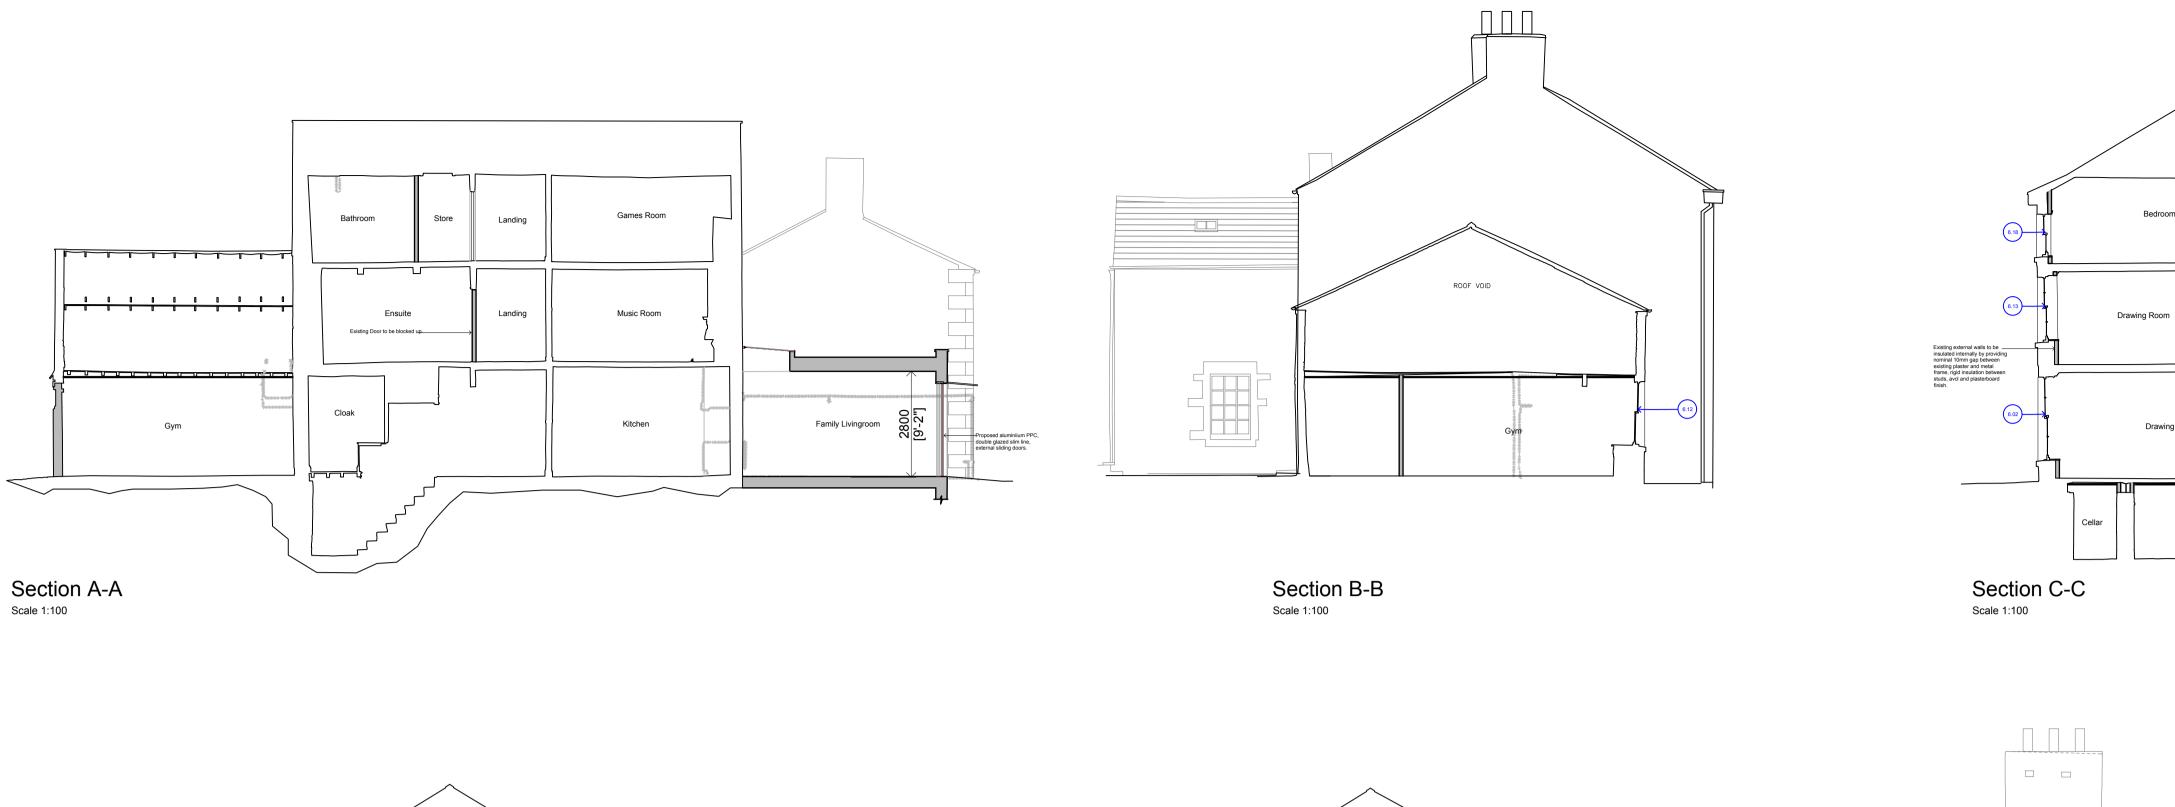

Section G-G Scale 1:100



Scale 1:100

SCALE BAR 1:100

DO NOT SCALE ONLY USE DIMENSIONS SHOWN

Any discrepancy to be reported to CA

This drawing is ONLY intended to be used for the purpose stated at This drawing is not to be used, copied or disclosed by or to any

unauthorised persons without prior written authorisation consent from SDA Architecture Ltd. Please refer elsewhere appropriately for all other consultants information to be read in conjunction with this drawing as necessary.

Project Information:

Project Reference: 370

Bathroom

Ensuite

Changing

Project Title: Fisher House

Project Address: Fisher House, Rivington Lane,

Bolton, BL6 7SL

Drawing Information:

Drawn by: SH

Sheet Size: A1

Scale: 1:100

Date: 28.02.22

Status: Planning

Drawing Title:

**Propose