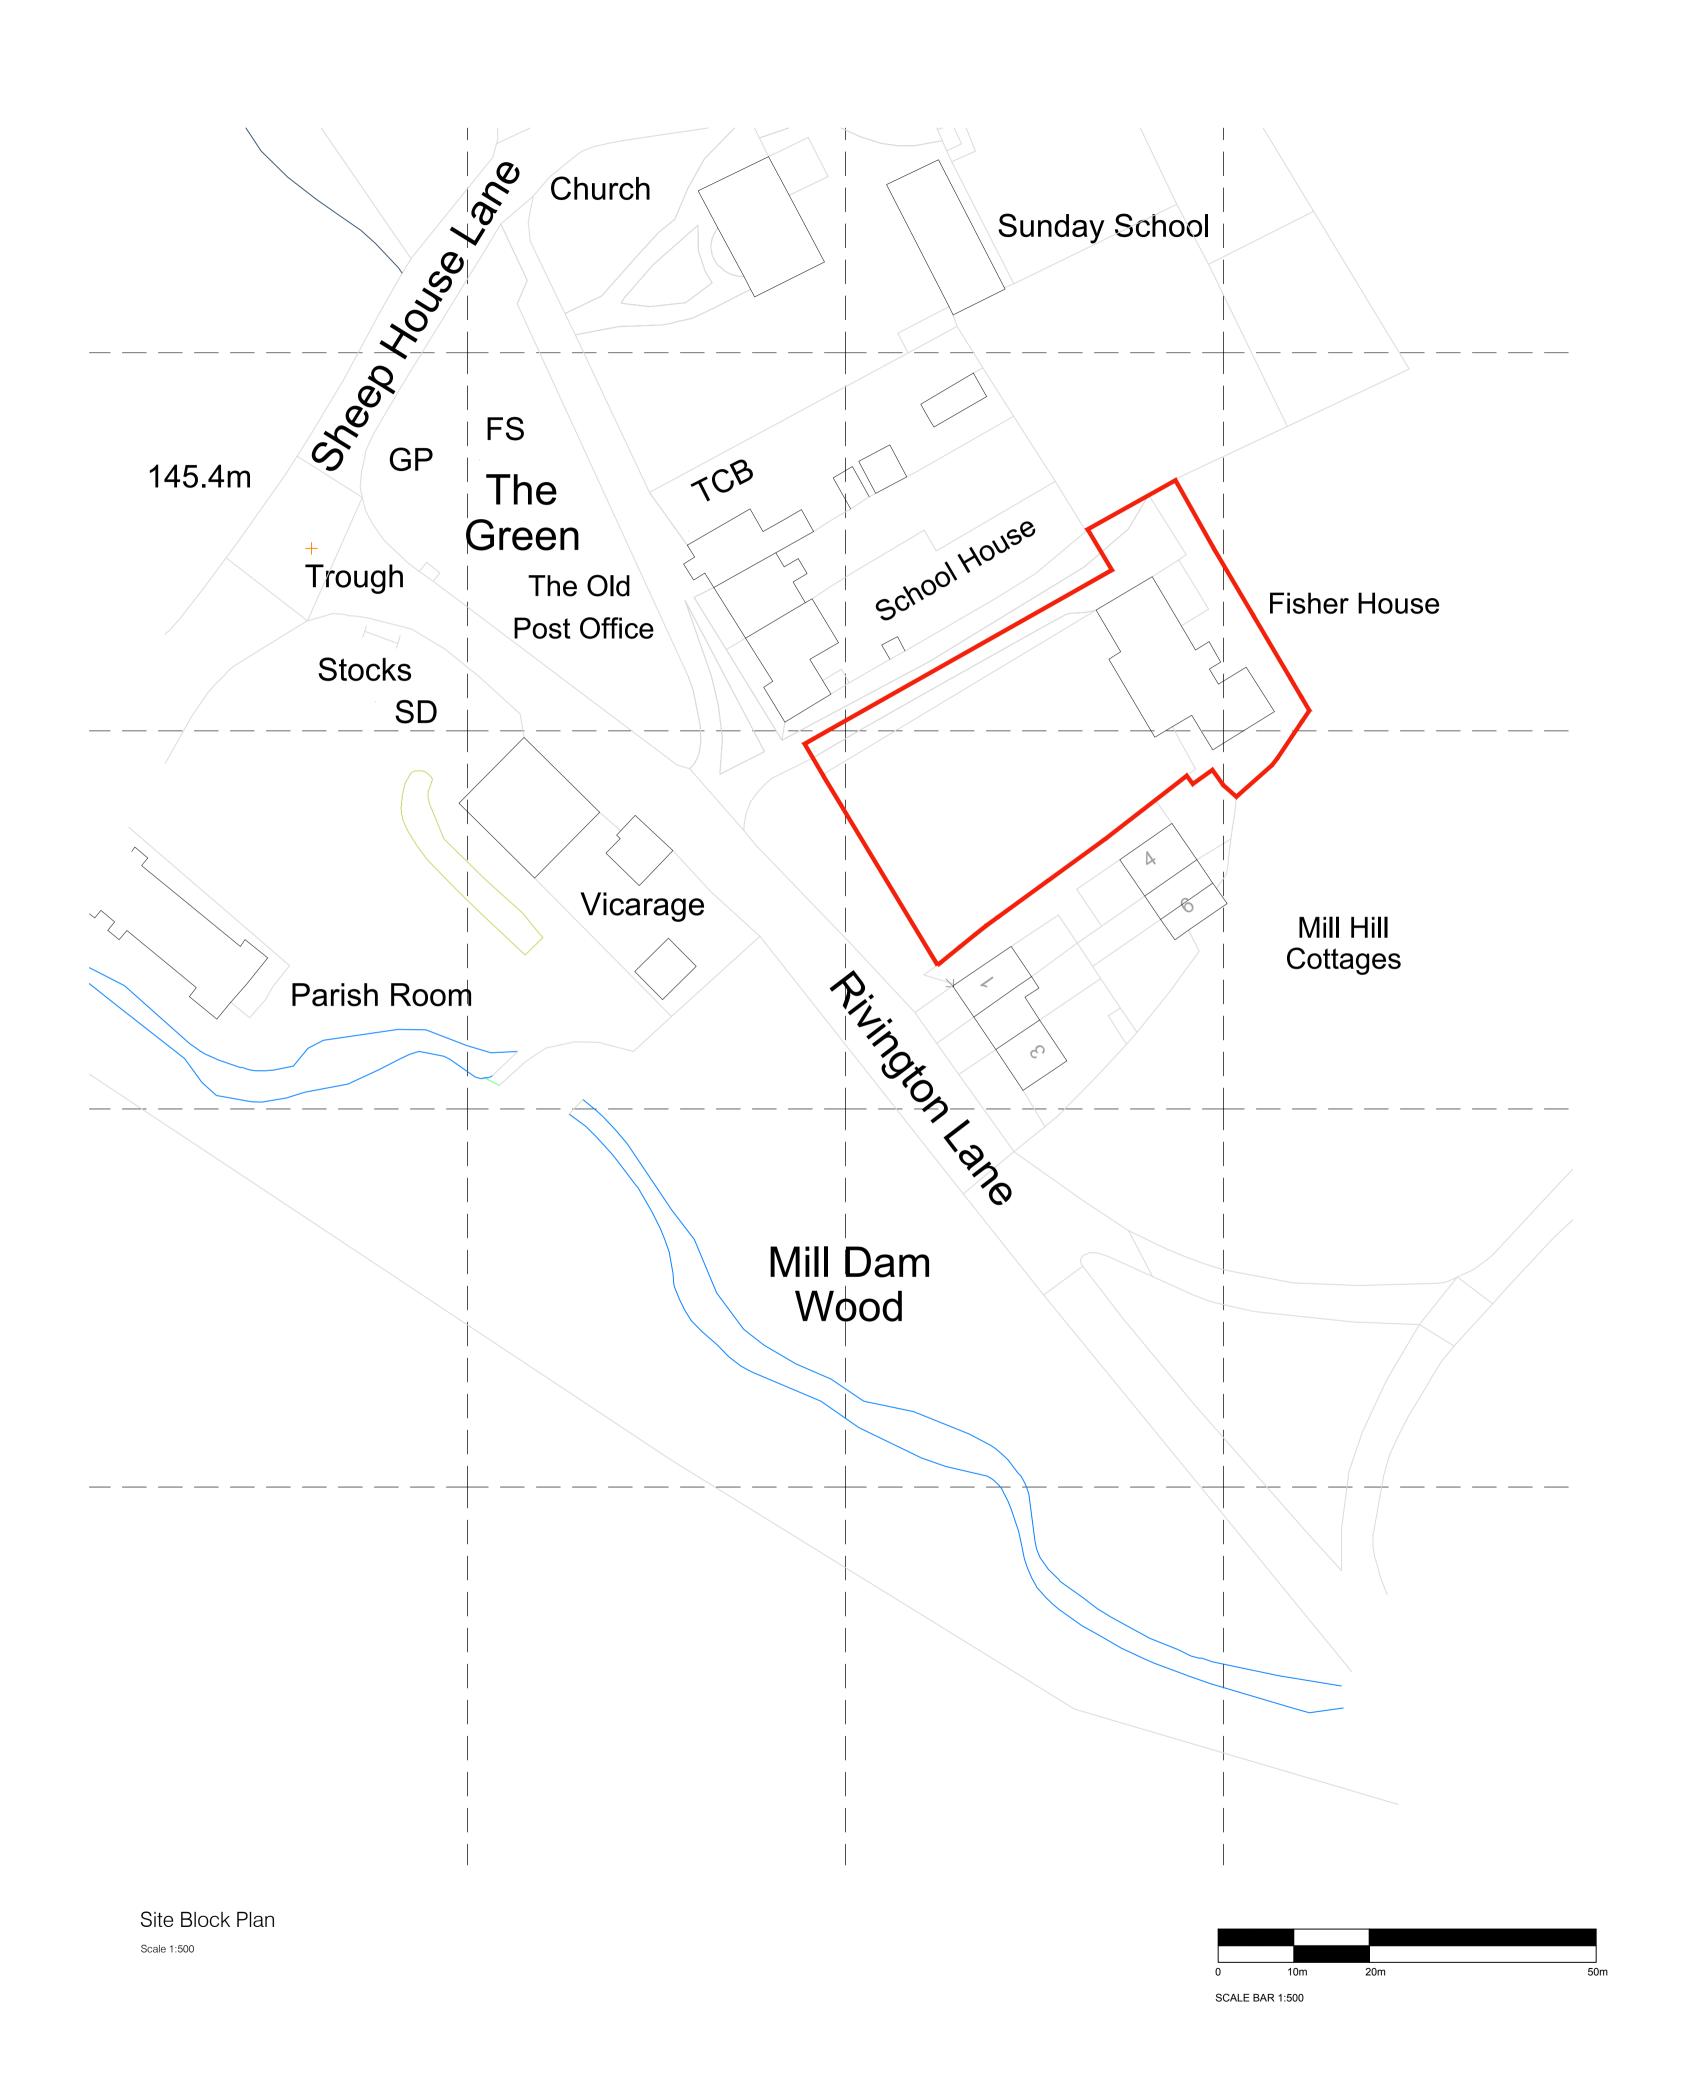

DO NOT SCALE ONLY USE DIMENSIONS

Please refer elsewhere appropriately for all other consultants information to be read in conjunction with this drawing as necessary.

Project Address: Fisher House, Rivington Lane,

Checked:

Project Information:

Project Reference: 370

Project Title: Fisher House

Bolton, BL6 7SL

Drawing Information:

Drawn by: SH

Sheet Size: A1

Scale: 1:500 & 1:1250

Date: 08.12.21

Status: Planning Drawing Title:

Existing Site Location & Block Plan

Drawing Number: Revision:

(SI)2-02-PP

Drawing Registry

Rev. Date Description