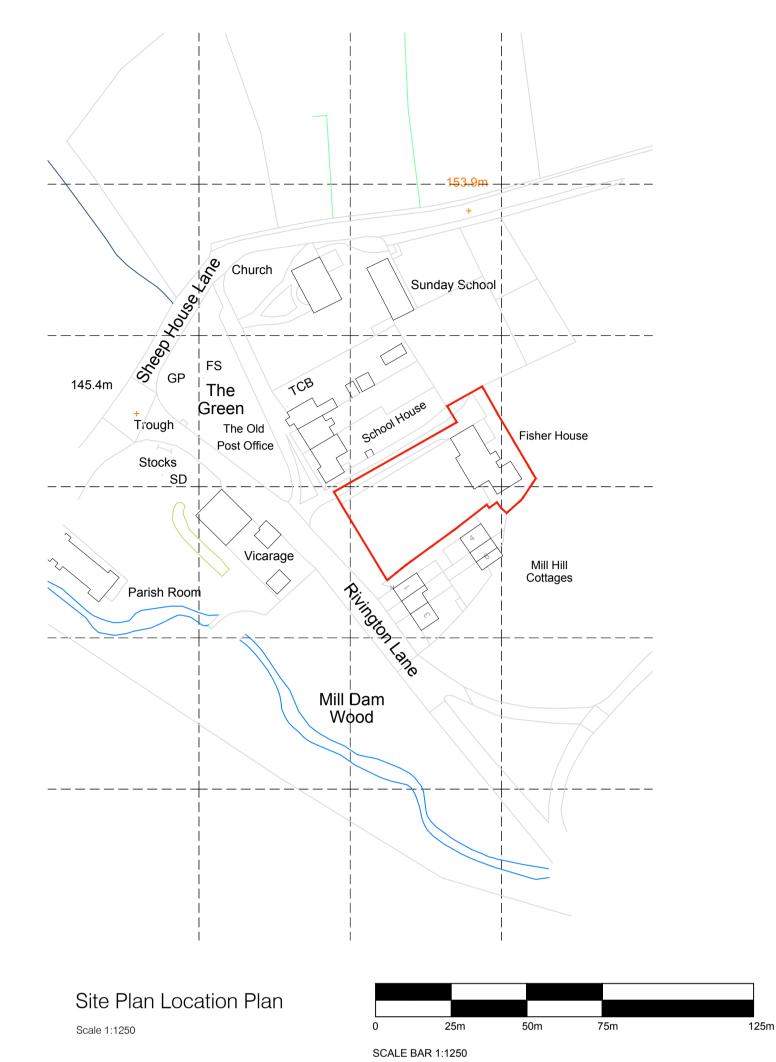

DO NOT SCALE ONLY USE DIMENSIONS

Please refer elsewhere appropriately for all other consultants information to be read in conjunction with this drawing as necessary.

Project Address: Fisher House, Rivington Lane,

Checked:

Project Information:

Project Reference: 370

Project Title: Fisher House

Bolton, BL6 7SL

Drawing Information:

Drawn by: SH

Sheet Size: A1

Scale: 1:500 & 1:1250

Date: 08.12.21

Status: Planning Drawing Title:

Existing Site Location & Block Plan

Drawing Number: Revision:

(SI)2-02-PP

Drawing Registry

Rev. Date Description