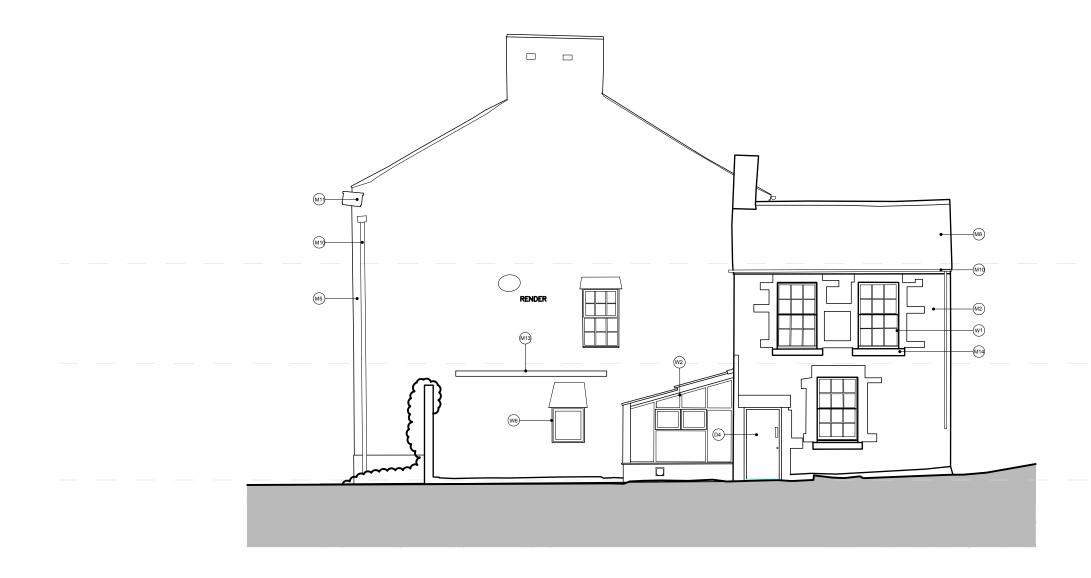

Material Legend Door Legend (M1) Red brick D1 Solid panelled timber door M2 Stonework (D2) Single glazed painted timber door (M3) Stone plinth D3 Sliding single glazed black painted timber garage door (M4) Inscribed white painted render (D4) Vertical timber, ledged and braced door. (M5) White painted render Window Legend (M6) Sandstone header / cill W1 White painted single glazed sash windows M7 Sandstone Surround W2 White painted fixed and opening casement windows / conservatory. M8 Stone Slates W3 Single glazed fanlight M9 Natural Slate W4 Rooflights M10 Black UPVC Rainwater Goods W5 Painted timber casement window (M11) White painted timber fascia (M12) Lead flashing (W6) White UPVC double glazed window M13 Retractable awning M14 Dressed stone cill / header / quoins

## Drawing Information:

Drawn by: Jyh Checked: SH Sheet Size: A3 Scale:1:100 Date:11.11.2021 Status:Planning Drawing Title: Existing South-East Elevation Drawing Number: Revision: А (E)4-02-PP