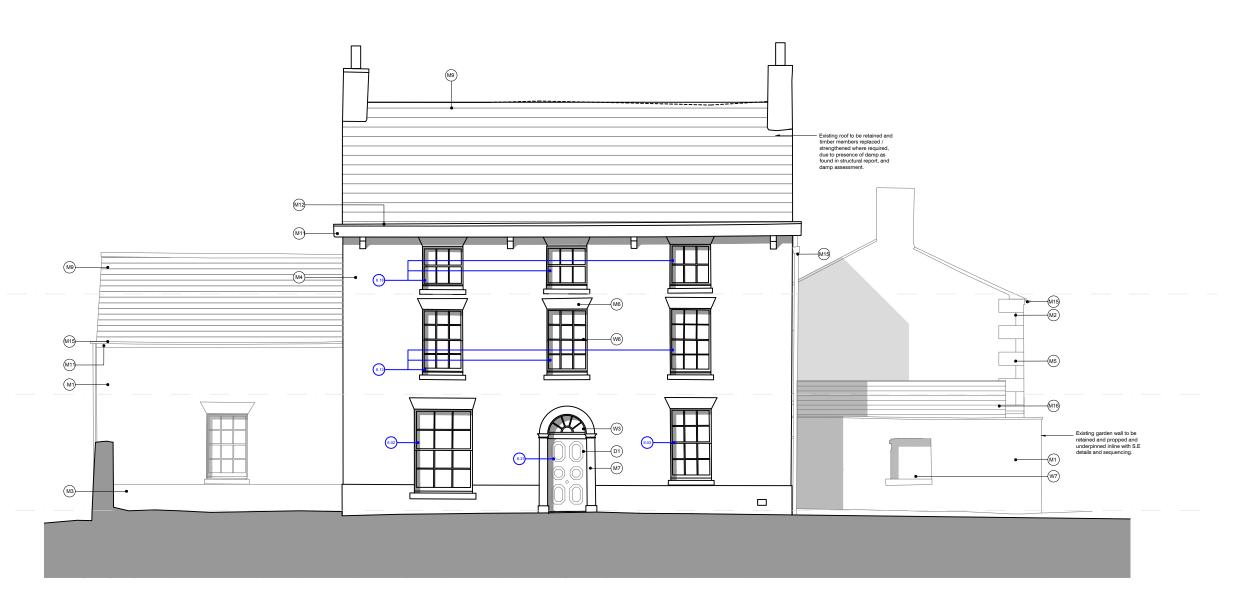

## Material Legend

M1) Red brick M2 Stonework

M3 Stone plinth

M16 Charred timber cladding

M4 Inscribed white painted render

M5) White painted render

M6) Sandstone header / cill

M7 Sandstone Surround

M8 Stone Slates

M9 Natural Slate

M10 Black UPVC rainwater goods

M11) White painted timber fascia

M12 Lead flashing

M13 Retractable awning

M15 Black cast iron rainwater goods & SVP's.

M17) PPC Aluminium flashing RAL

M18) PPC Aluminium canopy, RAL TBC.

## D1 Solid panelled timber door

D2 Single glazed painted timber door

W6) White UPVC double glazed window

# D3 Sliding single glazed black painted timber garage door

W1) White painted single glazed sash windows

W3) Single glazed fanlight

## Project Information:

Project Reference: 370

Project Title: Fisher House

Project Address: Fisher house, Rivington Lane, Bolton, BL6 7SL

## Drawing Information:

Drawn by: Jyh

Checked: SH

Sheet Size: A3

Scale:1:100

Date:11.11.2021

Status:Planning

Drawing Title: Proposed South-West Elevation