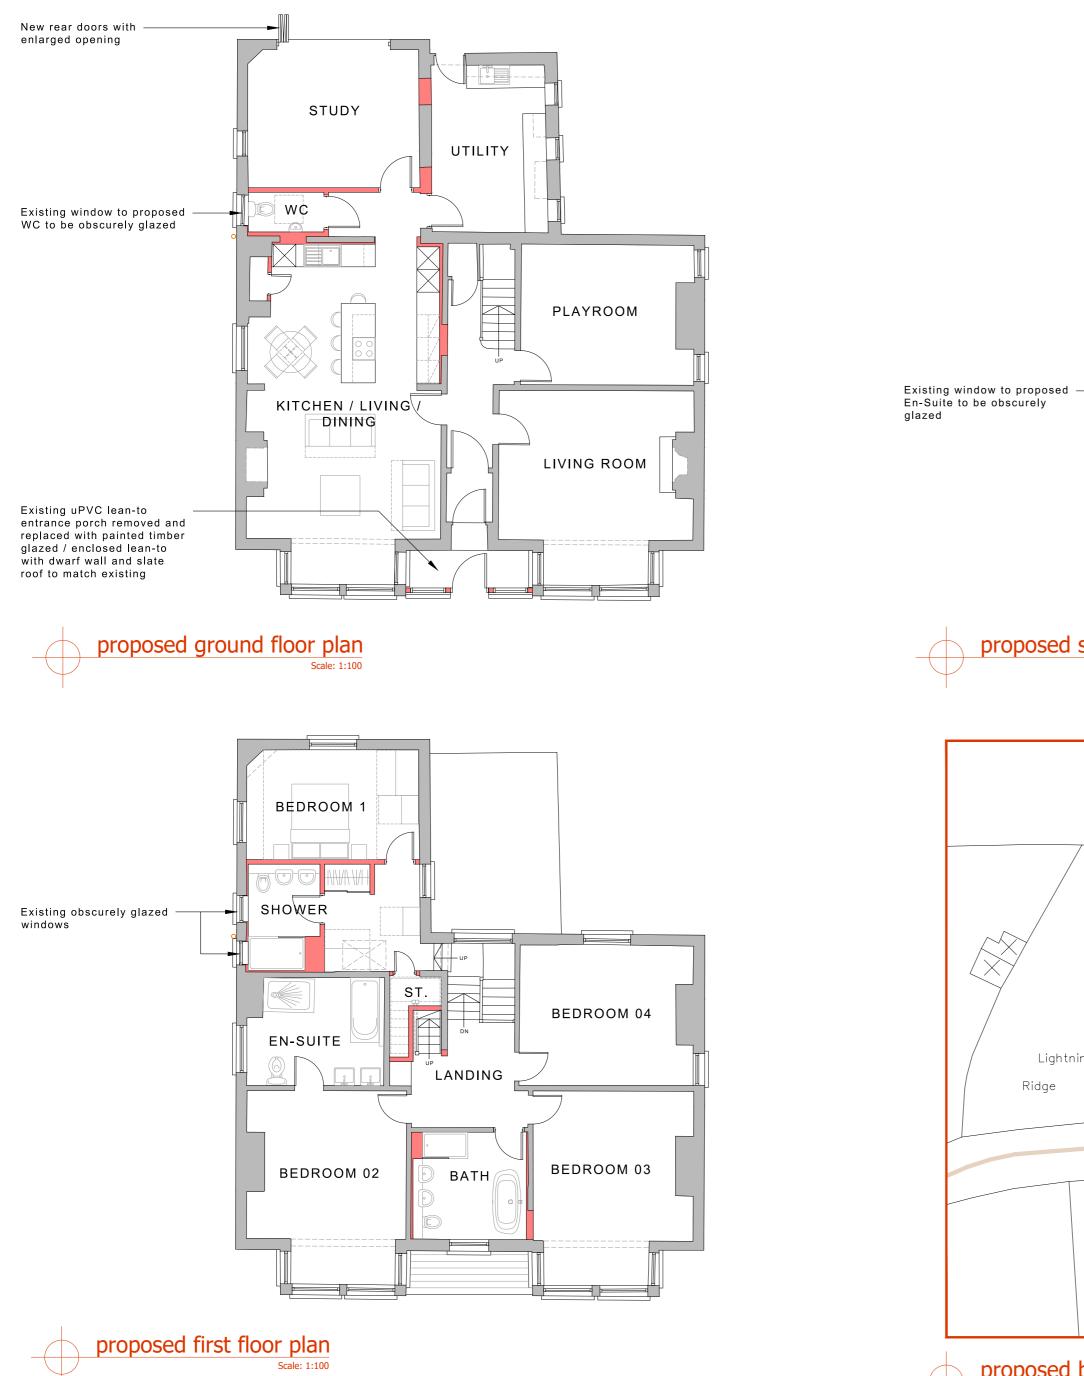

## NOTE:

Plans and elevations based on survey by Prime Surveys ref: PS21223 drawings no's. 01 to 03

proposed second floor plan Scale: 1:100

| Amendments | date | revision |
|------------|------|----------|
| -          | -    | -        |
|            |      |          |
|            |      |          |
|            |      |          |
|            |      |          |
|            |      |          |

| -  |                                                                   |             |              |  |  |
|----|-------------------------------------------------------------------|-------------|--------------|--|--|
|    | client:                                                           |             |              |  |  |
|    | Mr & Mrs Schofield                                                |             |              |  |  |
| Ð  | project:                                                          |             |              |  |  |
| Ϋ́ | Proposed alterations and reconfiguration at                       |             |              |  |  |
| ภ  | Atlantic House, Pentreath Lane, The Lizard,<br>Cornwall, TR12 7NY |             |              |  |  |
| S  | ,                                                                 |             |              |  |  |
|    | drawing:                                                          |             |              |  |  |
| כ  | Proposed floor and block plans                                    |             |              |  |  |
| _  | drawn by:                                                         | -           | ecked by: JS |  |  |
| _  | scale:                                                            | date:       | paper size:  |  |  |
| =  | 1:100                                                             | Apr / 2022  | A2           |  |  |
| σ  | project no:                                                       | drawing no: | rev:         |  |  |
| 5  | 0332                                                              | 103         | _            |  |  |
|    | 0002                                                              | 100         |              |  |  |
| 5  | DO NOT SCALE FROM THESE DRAWINGS                                  |             |              |  |  |
| _  | FOR CONSTRUCTION PURPOSES                                         |             |              |  |  |