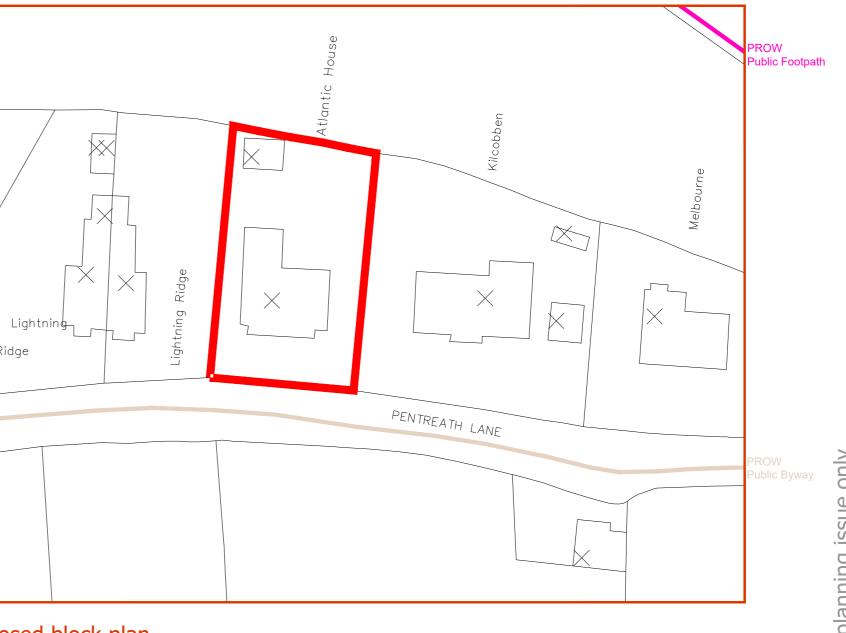

| -  |                                                                   |             |              |  |  |
|----|-------------------------------------------------------------------|-------------|--------------|--|--|
|    | client:                                                           |             |              |  |  |
|    | Mr & Mrs Schofield                                                |             |              |  |  |
| Ð  | project:                                                          |             |              |  |  |
| Ϋ́ | Proposed alterations and reconfiguration at                       |             |              |  |  |
| ภ  | Atlantic House, Pentreath Lane, The Lizard,<br>Cornwall, TR12 7NY |             |              |  |  |
| S  | ,                                                                 |             |              |  |  |
|    | drawing:                                                          |             |              |  |  |
| כ  | Proposed floor and block plans                                    |             |              |  |  |
| _  | drawn by:                                                         | -           | ecked by: JS |  |  |
| _  | scale:                                                            | date:       | paper size:  |  |  |
| =  | 1:100                                                             | Apr / 2022  | A2           |  |  |
| σ  | project no:                                                       | drawing no: | rev:         |  |  |
| 5  | 0332                                                              | 103         | _            |  |  |
|    | 0002                                                              | 100         |              |  |  |
| 5  | DO NOT SCALE FROM THESE DRAWINGS                                  |             |              |  |  |
| _  | FOR CONSTRUCTION PURPOSES                                         |             |              |  |  |