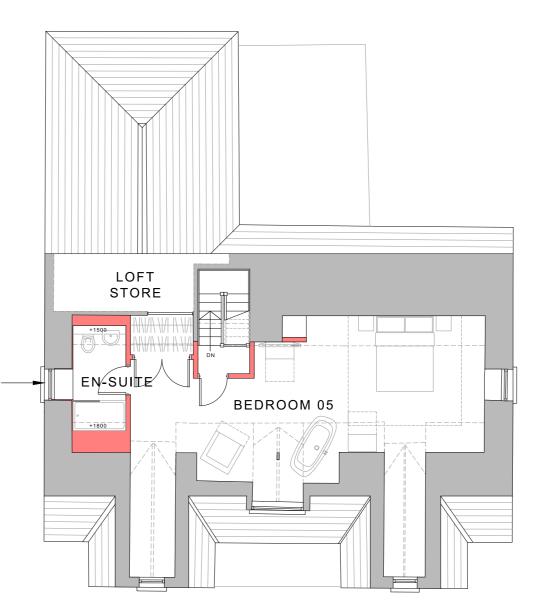

## NOTE:

Plans and elevations based on survey by Prime Surveys ref: PS21223 drawings no's. 01 to 03

proposed second floor plan Scale: 1:100

| Amendments | date | revision |
|------------|------|----------|
| -          | -    | -        |
|            |      |          |
|            |      |          |
|            |      |          |
|            |      |          |
|            |      |          |

| -  |                                                                   |             |              |  |  |
|----|-------------------------------------------------------------------|-------------|--------------|--|--|
|    | client:                                                           |             |              |  |  |
|    | Mr & Mrs Schofield                                                |             |              |  |  |
| Ð  | project:                                                          |             |              |  |  |
| Ϋ́ | Proposed alterations and reconfiguration at                       |             |              |  |  |
| ภ  | Atlantic House, Pentreath Lane, The Lizard,<br>Cornwall, TR12 7NY |             |              |  |  |
| S  | ,                                                                 |             |              |  |  |
|    | drawing:                                                          |             |              |  |  |
| כ  | Proposed floor and block plans                                    |             |              |  |  |
| _  | drawn by:                                                         | -           | ecked by: JS |  |  |
| _  | scale:                                                            | date:       | paper size:  |  |  |
| =  | 1:100                                                             | Apr / 2022  | A2           |  |  |
| σ  | project no:                                                       | drawing no: | rev:         |  |  |
| 5  | 0332                                                              | 103         | _            |  |  |
|    | 0002                                                              | 100         |              |  |  |
| 5  | DO NOT SCALE FROM THESE DRAWINGS                                  |             |              |  |  |
| _  | FOR CONSTRUCTION PURPOSES                                         |             |              |  |  |