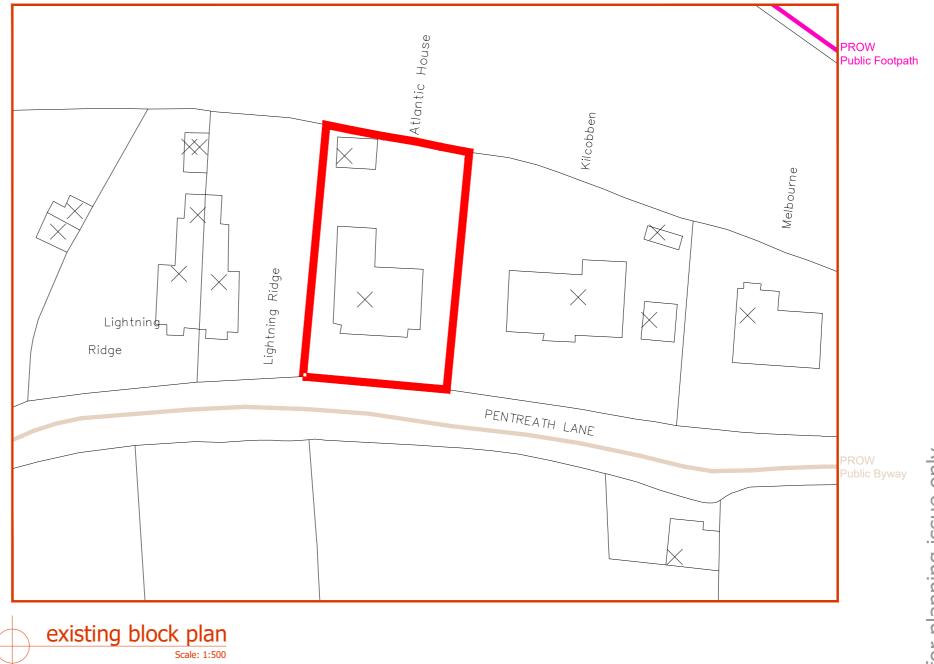

## SPS Architectural



existing ground floor plan
Scale: 1:100



existing first floor plan
Scale: 1:100









All dimensions are to be checked on site. Only figured dimensions are to be used. Any discrepancies to be reported to SPS (Architectural Services) Ltd. before work proceeds. This drawing shall be used only for the purpose intended.

Contractors must include for all works described or being apparent on the drawings or can be reasonably inferred for the proper execution of the works.

Depth, size and design of foundations shown are preliminary only, actual foundation depth size and design may differ depending on site conditions.

Where a specialist consultant has been appointed the

NOTI

Plans and elevations based on survey by Prime S



| Amendments | date | revision |
|------------|------|----------|
| -          | -    | -        |
|            |      |          |
|            |