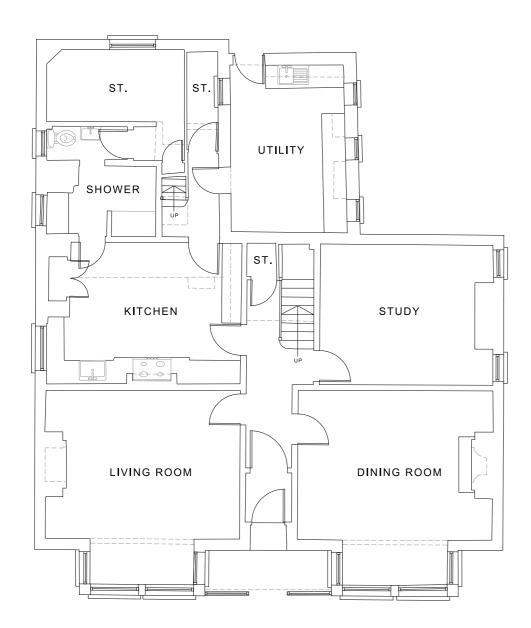

## SPS Architectural

existing ground floor plan
Scale: 1:100

existing first floor plan
Scale: 1:100

All dimensions are to be checked on site. Only figured dimensions are to be used. Any discrepancies to be reported to SPS (Architectural Services) Ltd. before work proceeds. This drawing shall be used only for the purpose intended.