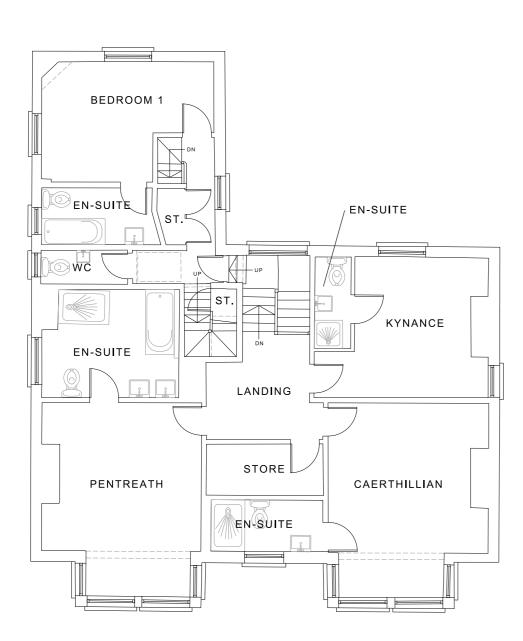

## SPS Architectural

existing ground floor plan
Scale: 1:100

existing first floor plan
Scale: 1:100

All dimensions are to be checked on site. Only figured dimensions are to be used. Any discrepancies to be reported to SPS (Architectural Services) Ltd. before work proceeds. This drawing shall be used only for the purpose intended.