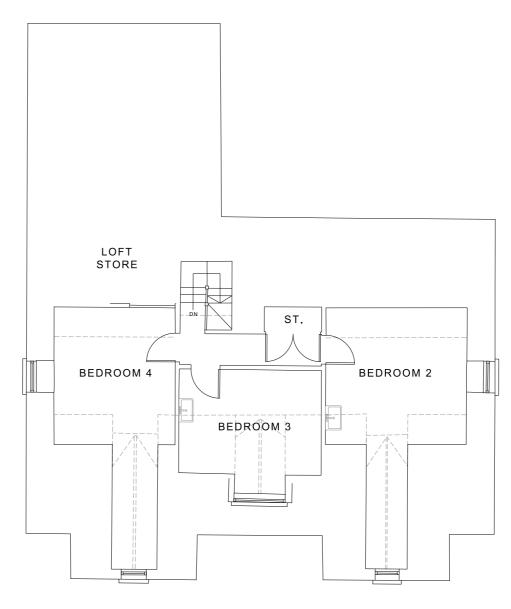

## SPS Architectural

existing ground floor plan
Scale: 1:100

existing first floor plan
Scale: 1:100

All dimensions are to be checked on site. Only figured dimensions are to be used. Any discrepancies to be reported to SPS (Architectural Services) Ltd. before work proceeds. This drawing shall be used only for the purpose intended.