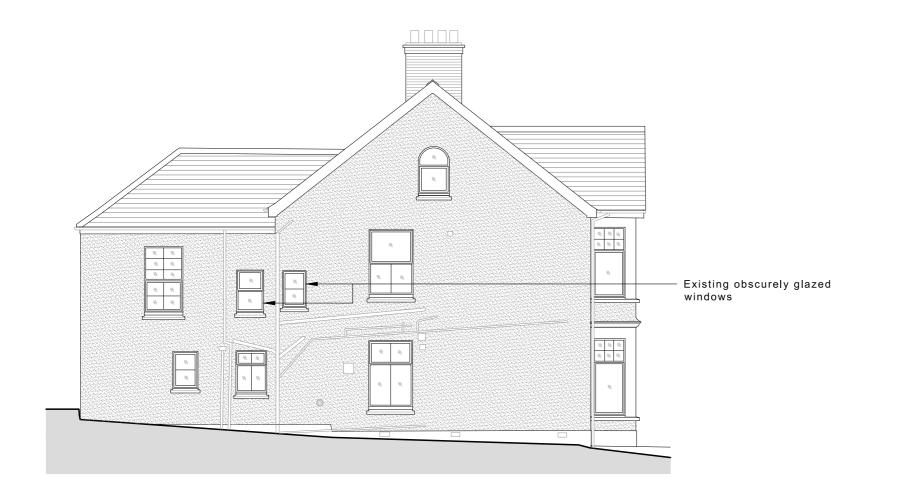

## SPS Architectural







existing south elevation

## COPYRIGHT © ALL RIGHTS DESCRIBED IN CHAPTER IV OF THE COPYRIGHT DESIGN AND PATENTS ACT 1988, HAVE BEEN GENERALLY ASSERTED

All dimensions are to be checked on site. Only figured dimensions are to be used. Any discrepancies to be reported to SPS (Architectural Services) Ltd. before work proceeds. This drawing shall be used only for the purpose intended.

Contractors must include for all works described or being apparent on the drawings or can be reasonably inferred for the proper execution of the works.

Depth, size and design of foundations shown are preliminary only, actual foundation depth size and design may differ depending on site conditions.

Where a specialist consultant has been appointed their specific works and details take precedent over this d