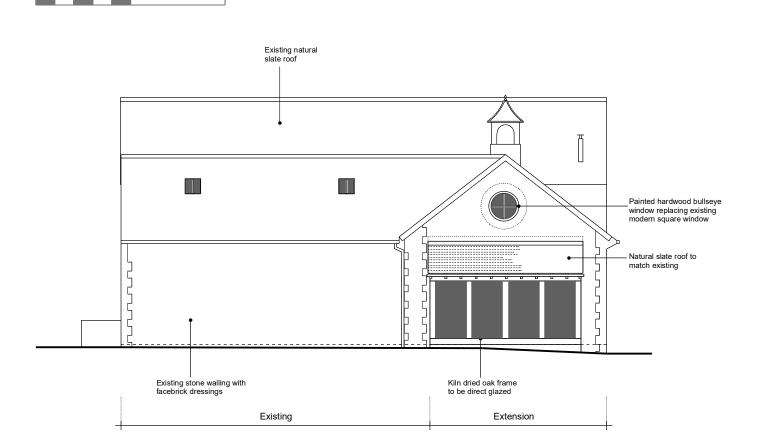

## West Elevation

North Elevation

All dimensions must be checked on site by the contactor before commencing work. All work below ground level is shown provisionally. Inspection of ground condition is essential prior to work commencing. Responsibility for establishing the soil and sub-soil conditions rest with the contractor.

Adjacent Proporties and Boundaries are shown for illustrative purposes only and have not been surveyed unless otherwise stated.

The copyright of this drawing remains with the author and may not be reproduced in any form without prior written consent