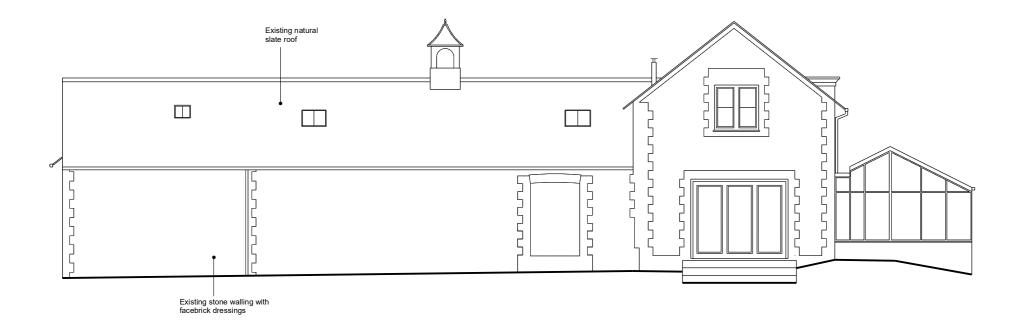

North Elevation

West Elevation

West Elevation

0 1m 2.5m 5m

South Elevation (Courtyard)

All dimensions must be checked on site by the contactor before commencing work. All work below ground level is shown provisionally. Inspection of ground condition is essential prior to work commencing. Responsibility for establishing the soil and sub-soil conditions rest with the contractor.