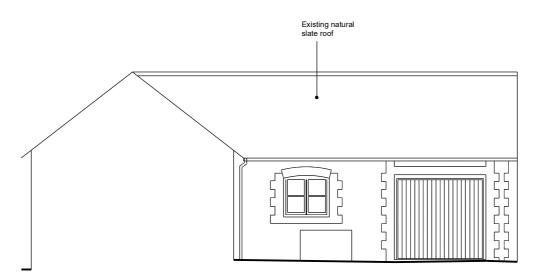

North Elevation

West Elevation

West Elevation

0 1m 2.5m 5m

South Elevation (Courtyard)

All dimensions must be checked on site by the contactor before commencing work. All work below ground level is shown provisionally. Inspection of ground condition is essential prior to work commencing. Responsibility for establishing the soil and sub-soil conditions rest with the contractor.