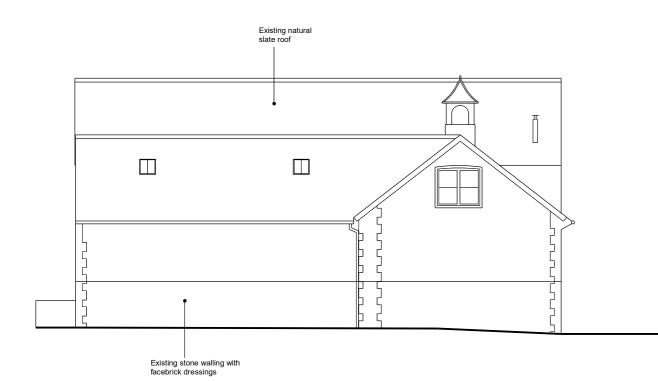

North Elevation

West Elevation

West Elevation

0 1m 2.5m 5m

South Elevation (Courtyard)

All dimensions must be checked on site by the contactor before commencing work. All work below ground level is shown provisionally. Inspection of ground condition is essential prior to work commencing. Responsibility for establishing the soil and sub-soil conditions rest with the contractor.