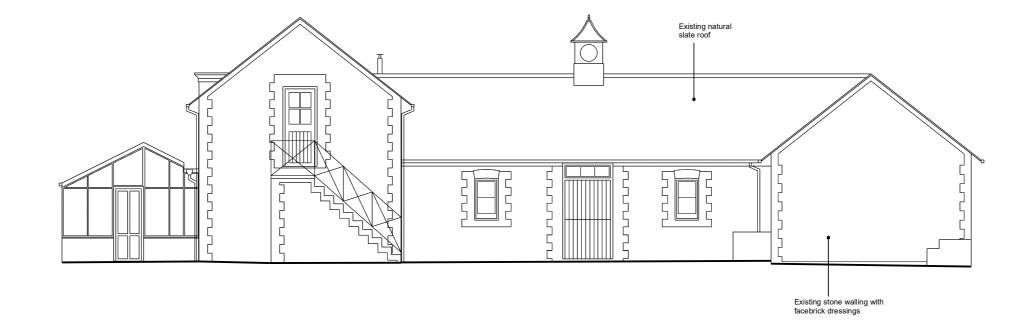

North Elevation

West Elevation

West Elevation

0 1m 2.5m 5m

South Elevation (Courtyard)

All dimensions must be checked on site by the contactor before commencing work. All work below ground level is shown provisionally. Inspection of ground condition is essential prior to work commencing. Responsibility for establishing the soil and sub-soil conditions rest with the contractor.