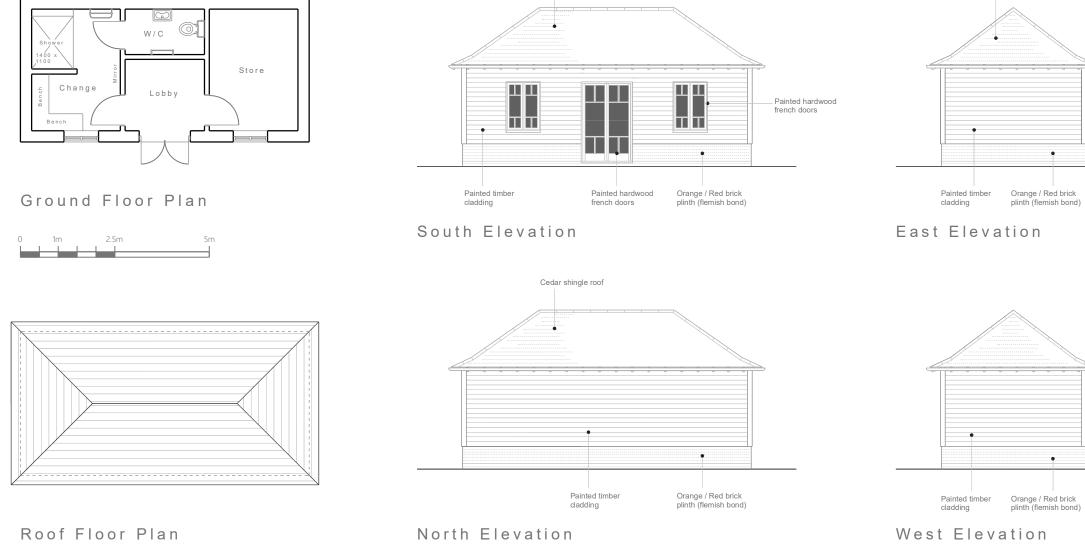

Cedar shingle roof

All dimensions must be checked on site by the contactor before commencing work. All work below ground level is shown provisionally. Inspection of ground condition is essential prior to work commencing. Responsibility for establishing the soil and sub-soil conditions rest with the contractor.

revision schedule

Cedar shingle roof

٠

.

project Alterations to Hawkley Place, Hawkley, Liss title Pool Building scale 1:100 @ A3 checked M A date May 2022 drawing No. A021-010-PL14 revision nartin allman architecture