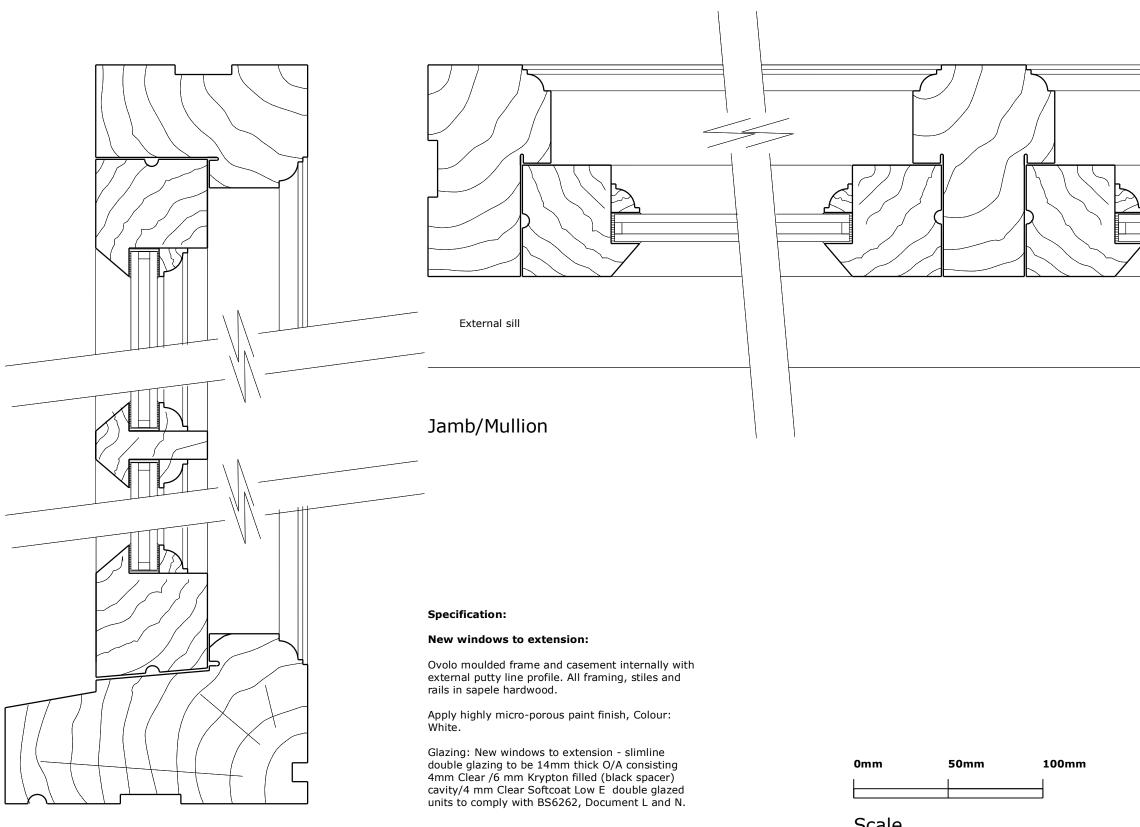

Head/Sill/Transom

Scale

All dimensions must be checked on site by the contactor before commencing work. All work below ground level is shown provisionally. Inspection of ground condition is essential prior to work commencing. Responsibility for establishing the soil and sub-soil conditions rest with the contractor.

revision schedule

```
project
           Alterations to
Hawkley Place,
Hawkley, Liss
title
       Window detail
scale
        1:2 @ A3
date
                            checked
      Apr 2022
                                       ΜA
drawing No.
               A021-010-PL21
revision
                                  artin allman architecture
                   Chartered Architect
                  Southgate Chambers
37/39 Southgate St.
Winchester
                  Hampshire
SO23 9EH
```