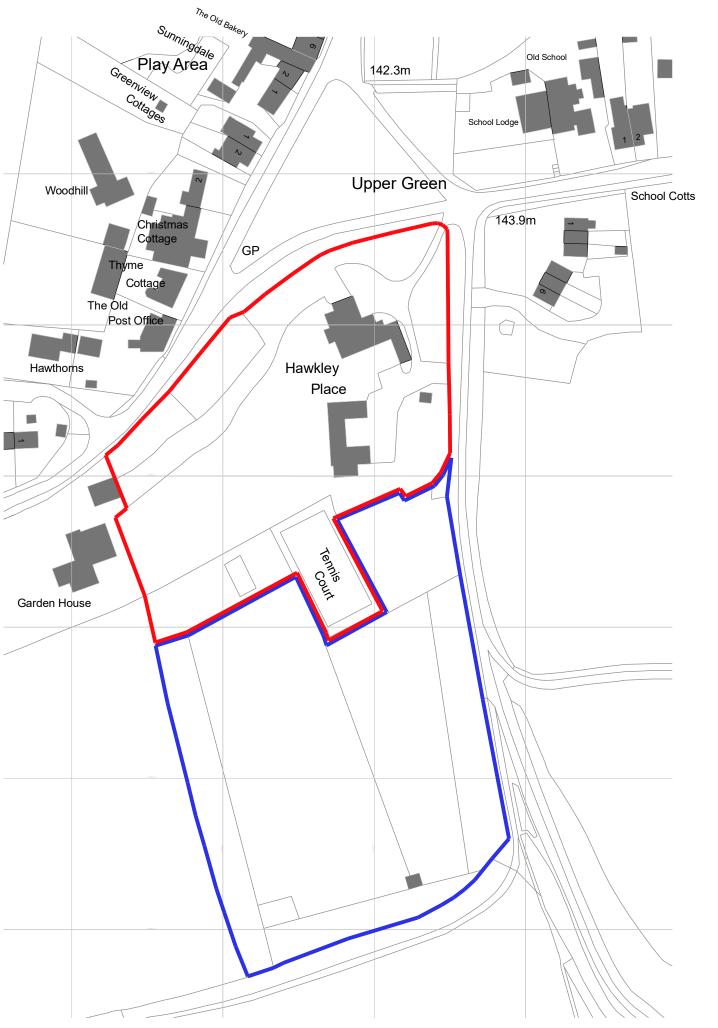

The copyright of this drawing remains with the author and may not be reproduced in any form without prior written consent

10m

Scale

revision schedule

project

Alterations to Hawkley Place, Hawkley, Liss

Location Plan

1:1250 @ A3

date

checked M A Apr 2022

drawing No.

A021-010-PL01

Chartered Architect

Southgate Chambers 37/39 Southgate St. Winchester Hampshire SO23 9EH

t: 01962 866 190 m: 07751 427 813 e: mail@ma-architecture.co.uk www.ma-architecture.co.uk