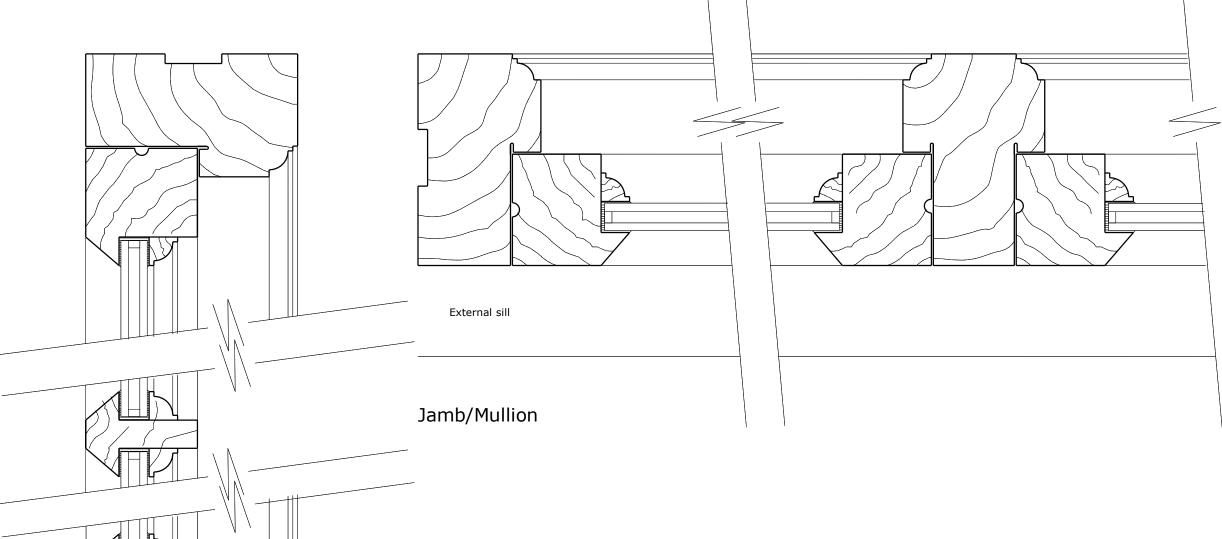

## New windows to extension:

Ovolo moulded frame and casement internally with external putty line profile. All framing, stiles and rails in sapele hardwood.

Apply highly micro-porous paint finish, Colour: White.

Glazing: New windows to extension - slimline double glazing to be 14mm thick O/A consisting 4mm Clear /6 mm Krypton filled (black spacer) cavity/4 mm Clear Softcoat Low E double glazed units to comply with BS6262, Document L and N.

Head/Sill/Transom

All dimensions must be checked on site by the contactor before commencing work. All work below ground level is shown provisionally. Inspection of ground condition is essential prior to work commencing. Responsibility for establishing the soil and sub-soil conditions rest with the contractor.