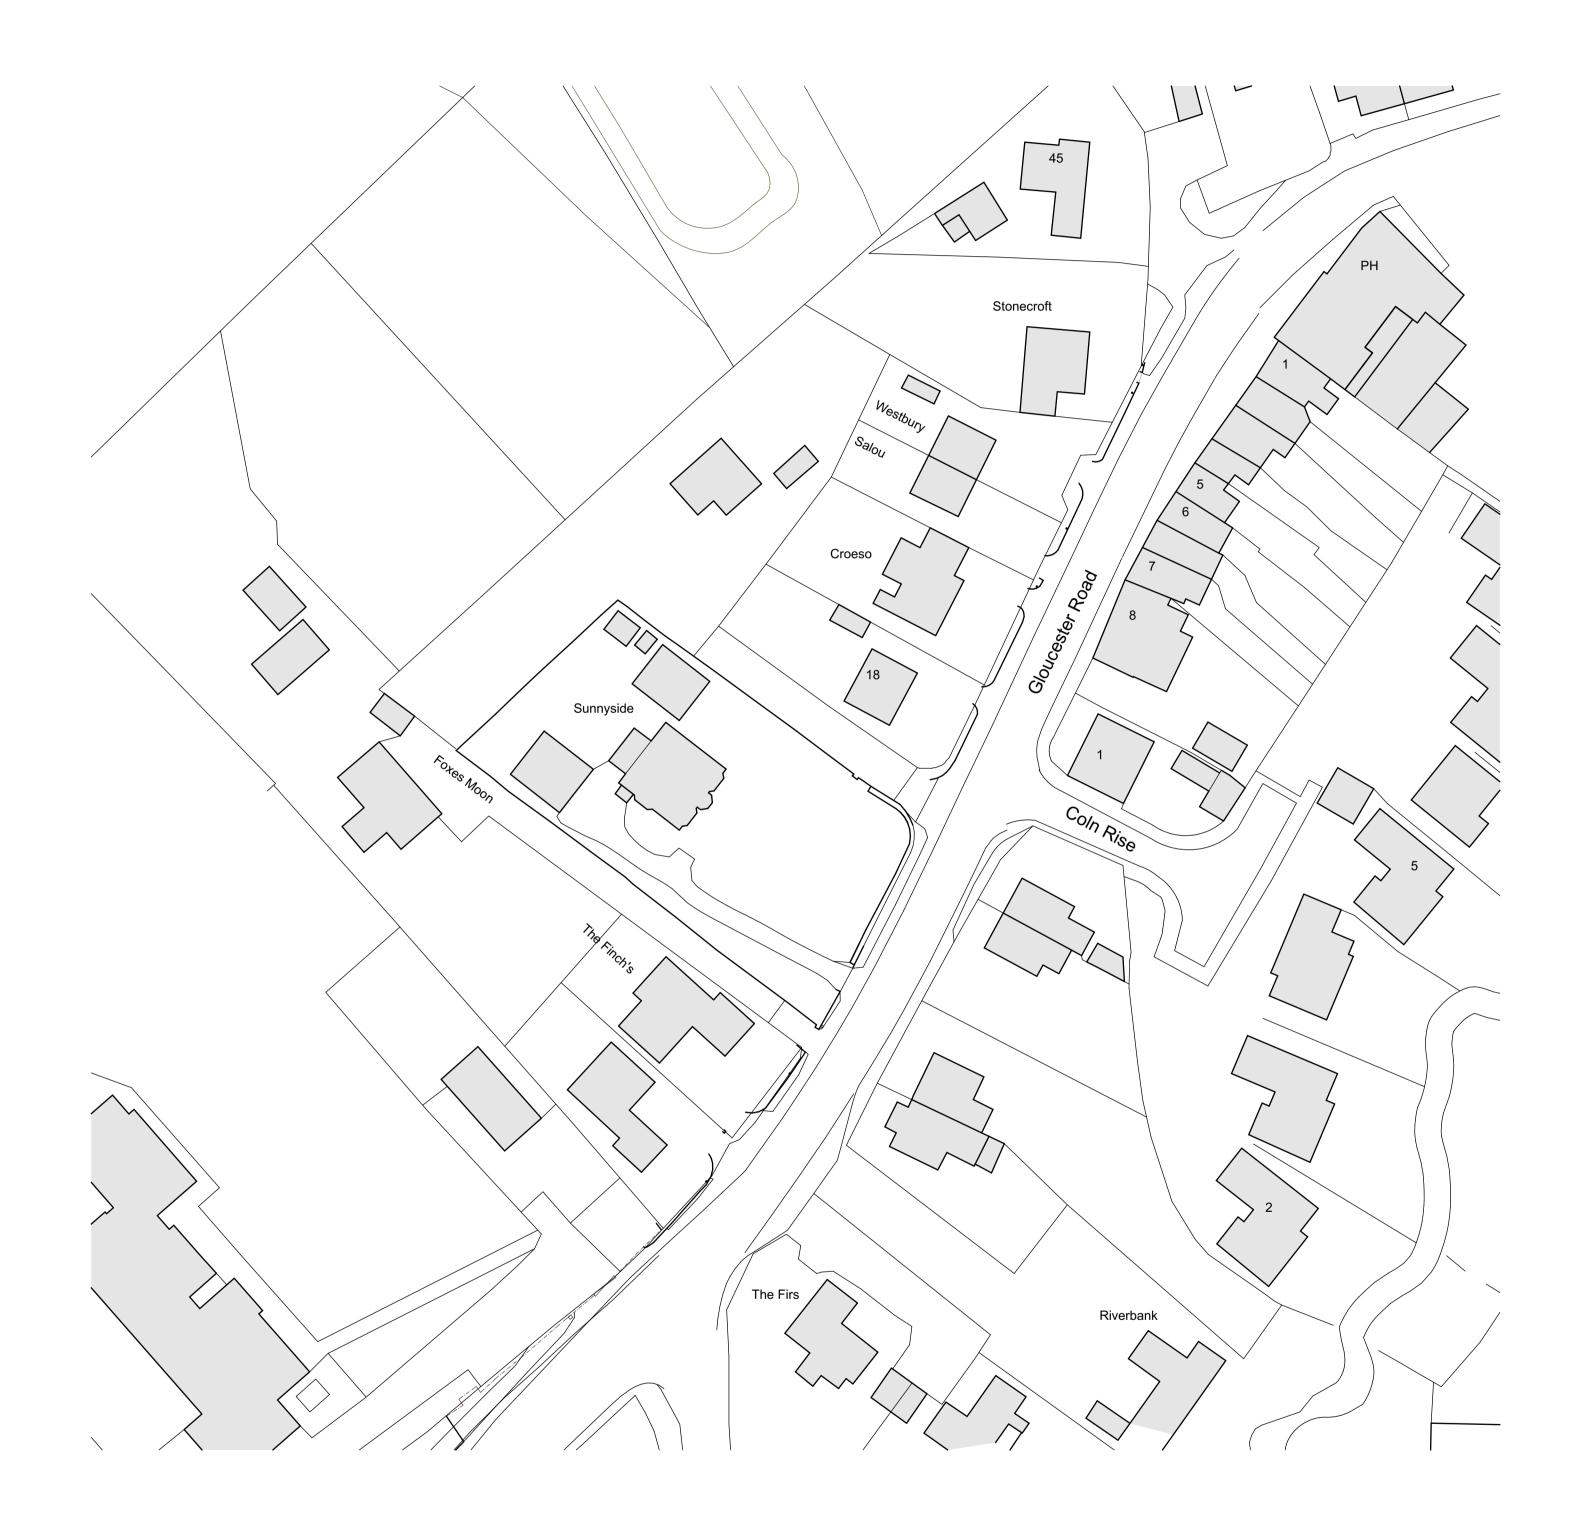

| awing title: | Existing and Proposed Block<br>Plan | Project:                              | Land at Sunnyside, Gloucester<br>Road, Andoversford GL54 4HR |  |
|--------------|-------------------------------------|---------------------------------------|--------------------------------------------------------------|--|
| ient:        | Mrs N Stranks                       | Scale:                                | 1:500 @ A1                                                   |  |
| awn by:      | AH Checked: JE                      | Date:                                 | May 2022                                                     |  |
| oject No:    | 20.20.018                           | Project / Drawing No: 20.20.018 PL102 |                                                              |  |
|              |                                     |                                       | ~~~~~~~~~~~~~~~~~~~~~~~~~~~~~~~~~~~~~~                       |  |