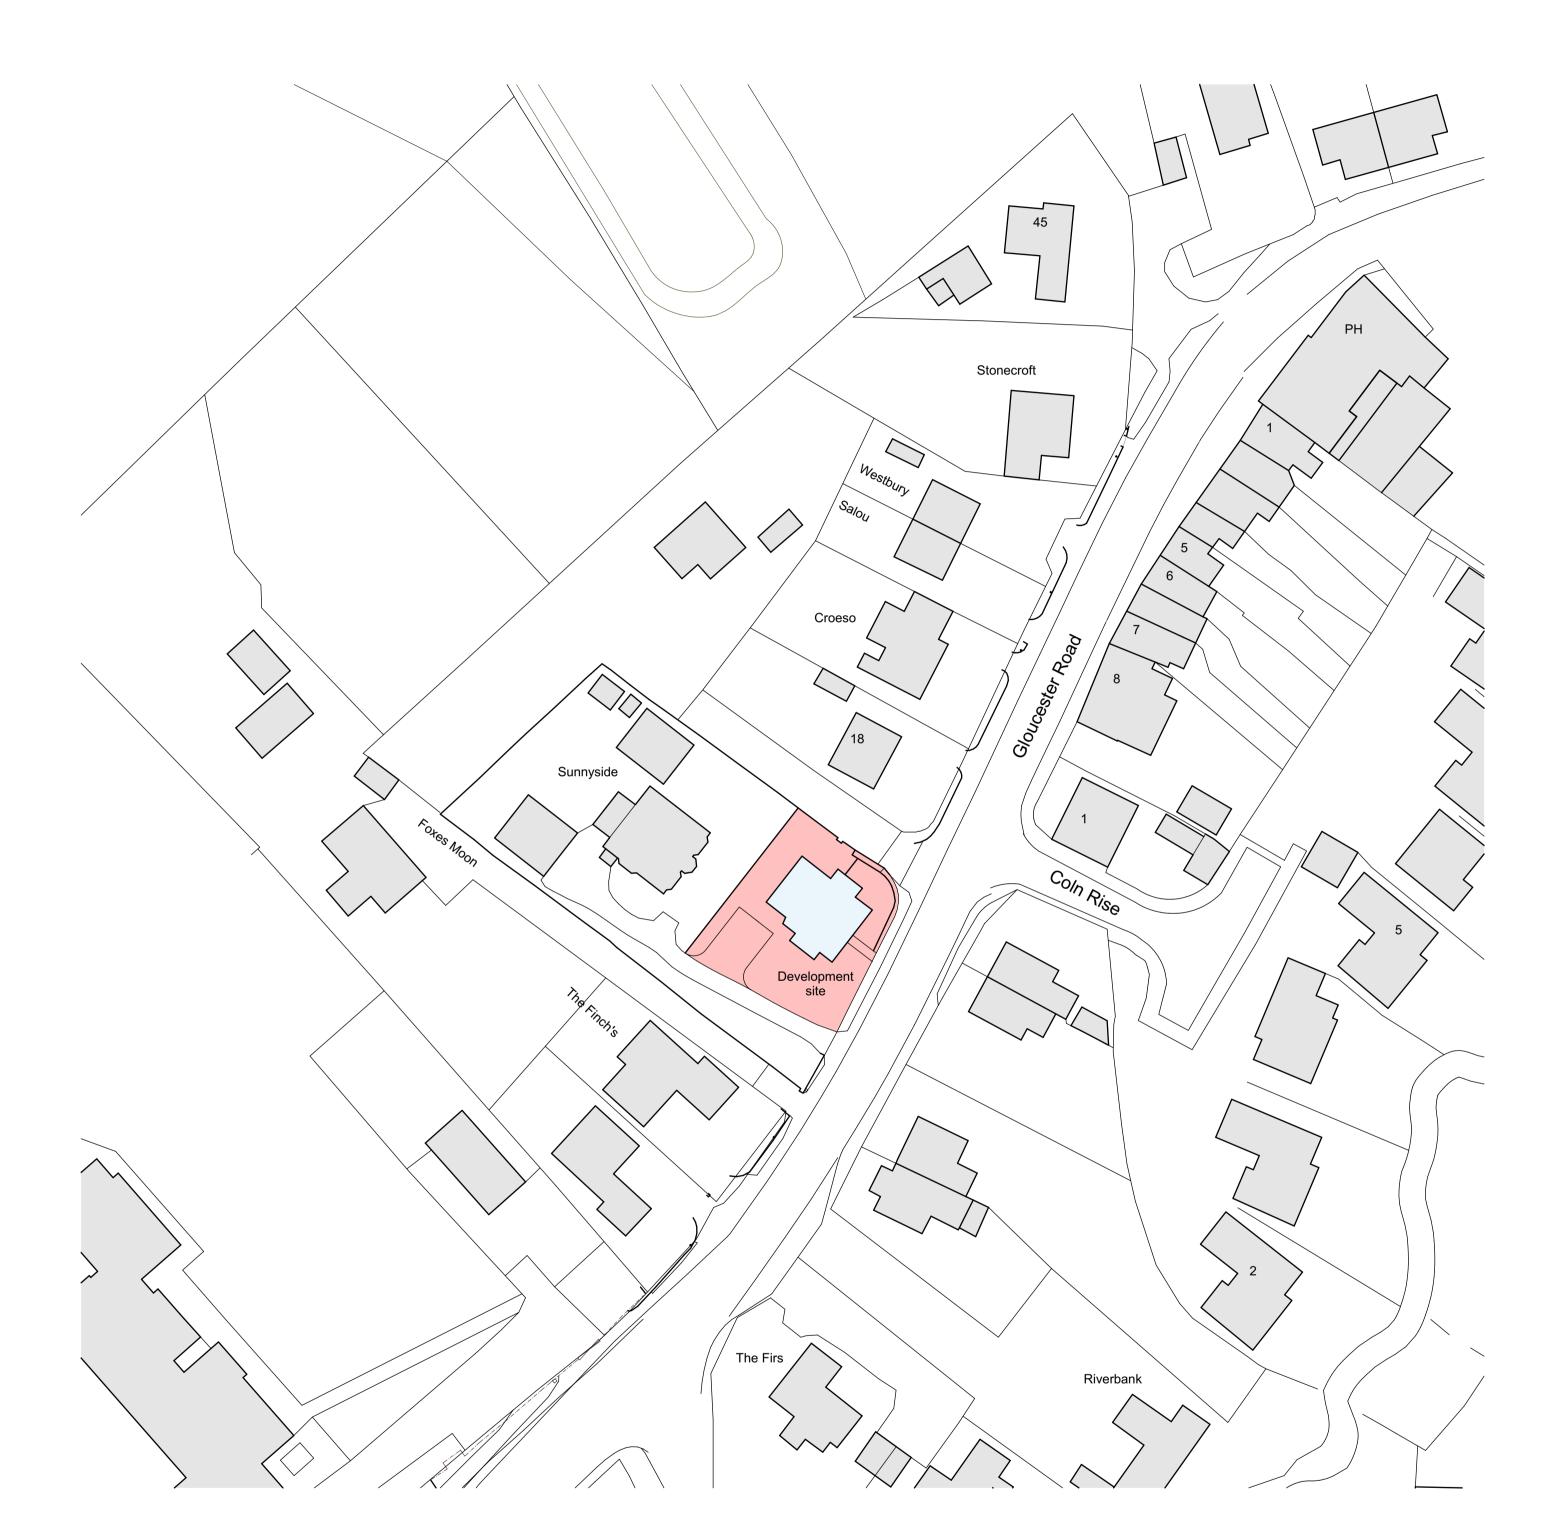

| awing title: | Existing and Proposed Block<br>Plan | Project:                              | Land at Sunnyside, Gloucester<br>Road, Andoversford GL54 4HR |  |
|--------------|-------------------------------------|---------------------------------------|--------------------------------------------------------------|--|
| ient:        | Mrs N Stranks                       | Scale:                                | 1:500 @ A1                                                   |  |
| awn by:      | AH Checked: JE                      | Date:                                 | May 2022                                                     |  |
| oject No:    | 20.20.018                           | Project / Drawing No: 20.20.018 PL102 |                                                              |  |
|              |                                     |                                       | ~~~~~~~~~~~~~~~~~~~~~~~~~~~~~~~~~~~~~~                       |  |