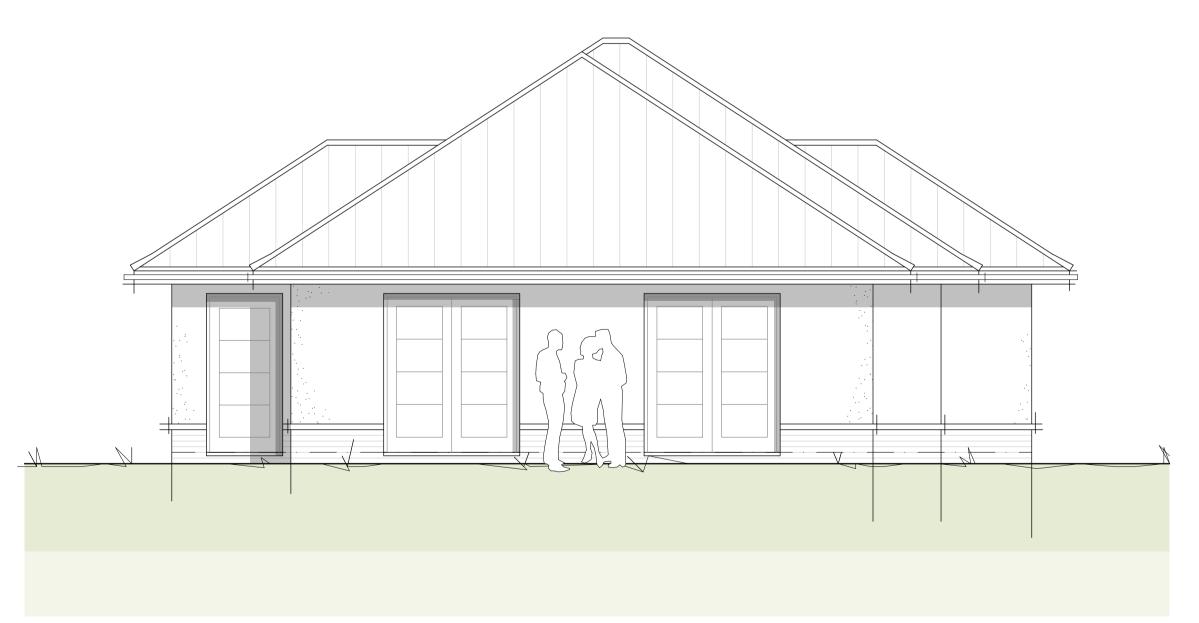

Front Elevation Side Elevation

Side Elevation Rear Elevation

coombes : everitt architects limited

Planning

Tender

☐ As Built

Building Regulations

Construction issue

Land at Sunnyside, Gloucester Road, Andoversford GL54 4HR Drawing title: Proposed Bungalow Elevations | Project: 1:50 @ A1 May 2022 Project / Drawing No: 20.20.018 PL107