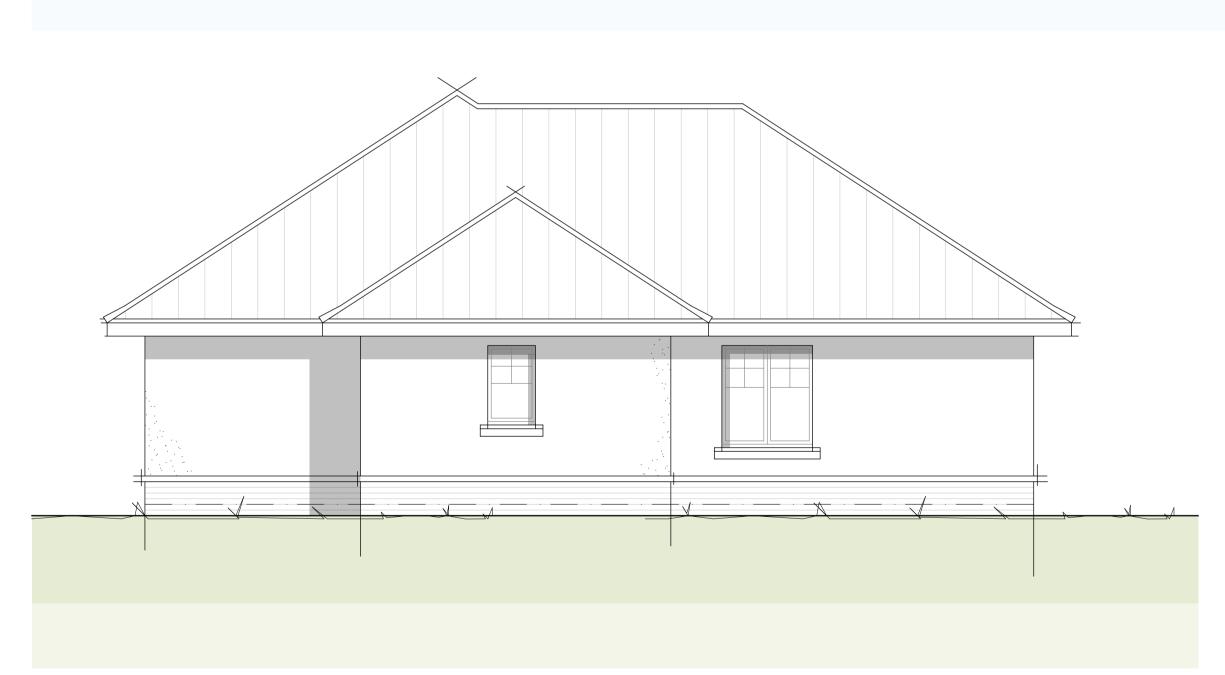

Front Elevation Side Elevation

Side Elevation Rear Elevation

coombes : everitt architects limited

Planning

Tender

☐ As Built

Building Regulations

Construction issue

Land at Sunnyside, Gloucester Road, Andoversford GL54 4HR Drawing title: Proposed Bungalow Elevations | Project: 1:50 @ A1 May 2022 Project / Drawing No: 20.20.018 PL107