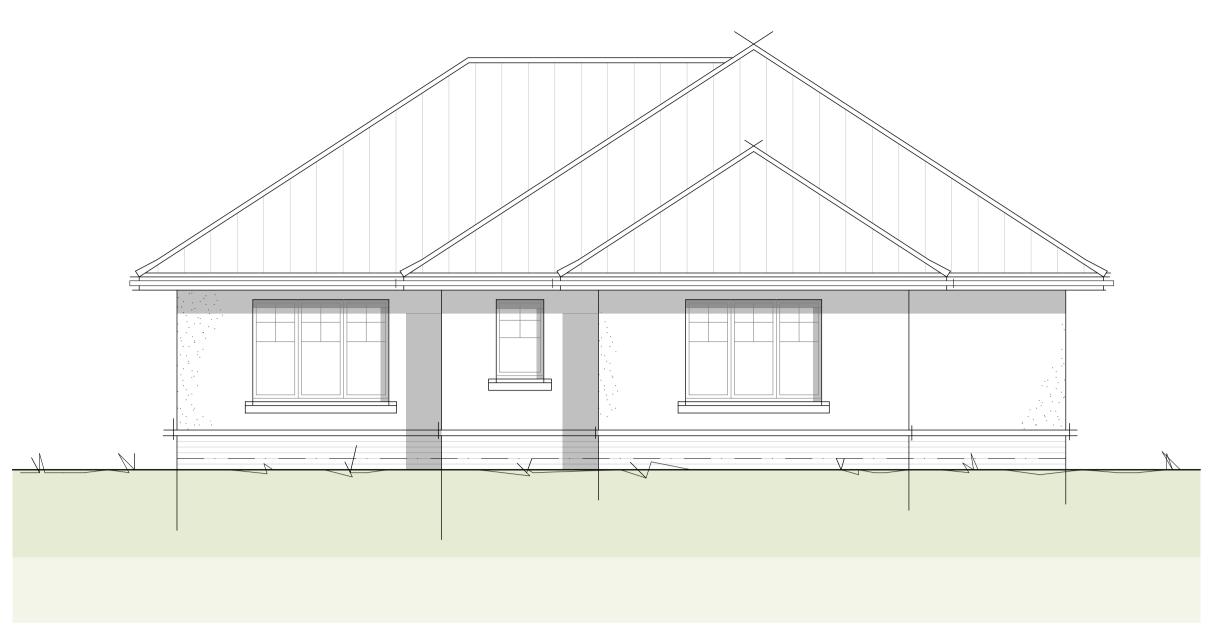

Front Elevation Side Elevation

Side Elevation Rear Elevation

coombes : everitt architects limited

Planning

Tender

☐ As Built

Building Regulations

Construction issue

Land at Sunnyside, Gloucester Road, Andoversford GL54 4HR Drawing title: Proposed Bungalow Elevations | Project: 1:50 @ A1 May 2022 Project / Drawing No: 20.20.018 PL107