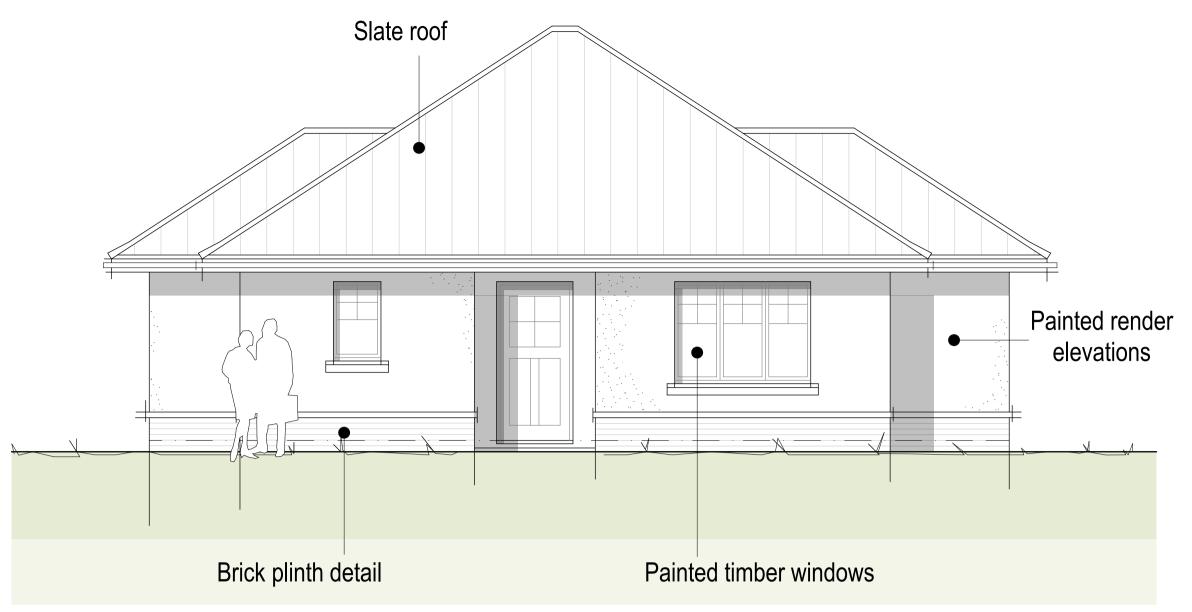

Front Elevation Side Elevation

Side Elevation Rear Elevation

coombes : everitt architects limited

Planning

Tender

☐ As Built

Building Regulations

Construction issue

Land at Sunnyside, Gloucester Road, Andoversford GL54 4HR Drawing title: Proposed Bungalow Elevations | Project: 1:50 @ A1 May 2022 Project / Drawing No: 20.20.018 PL107