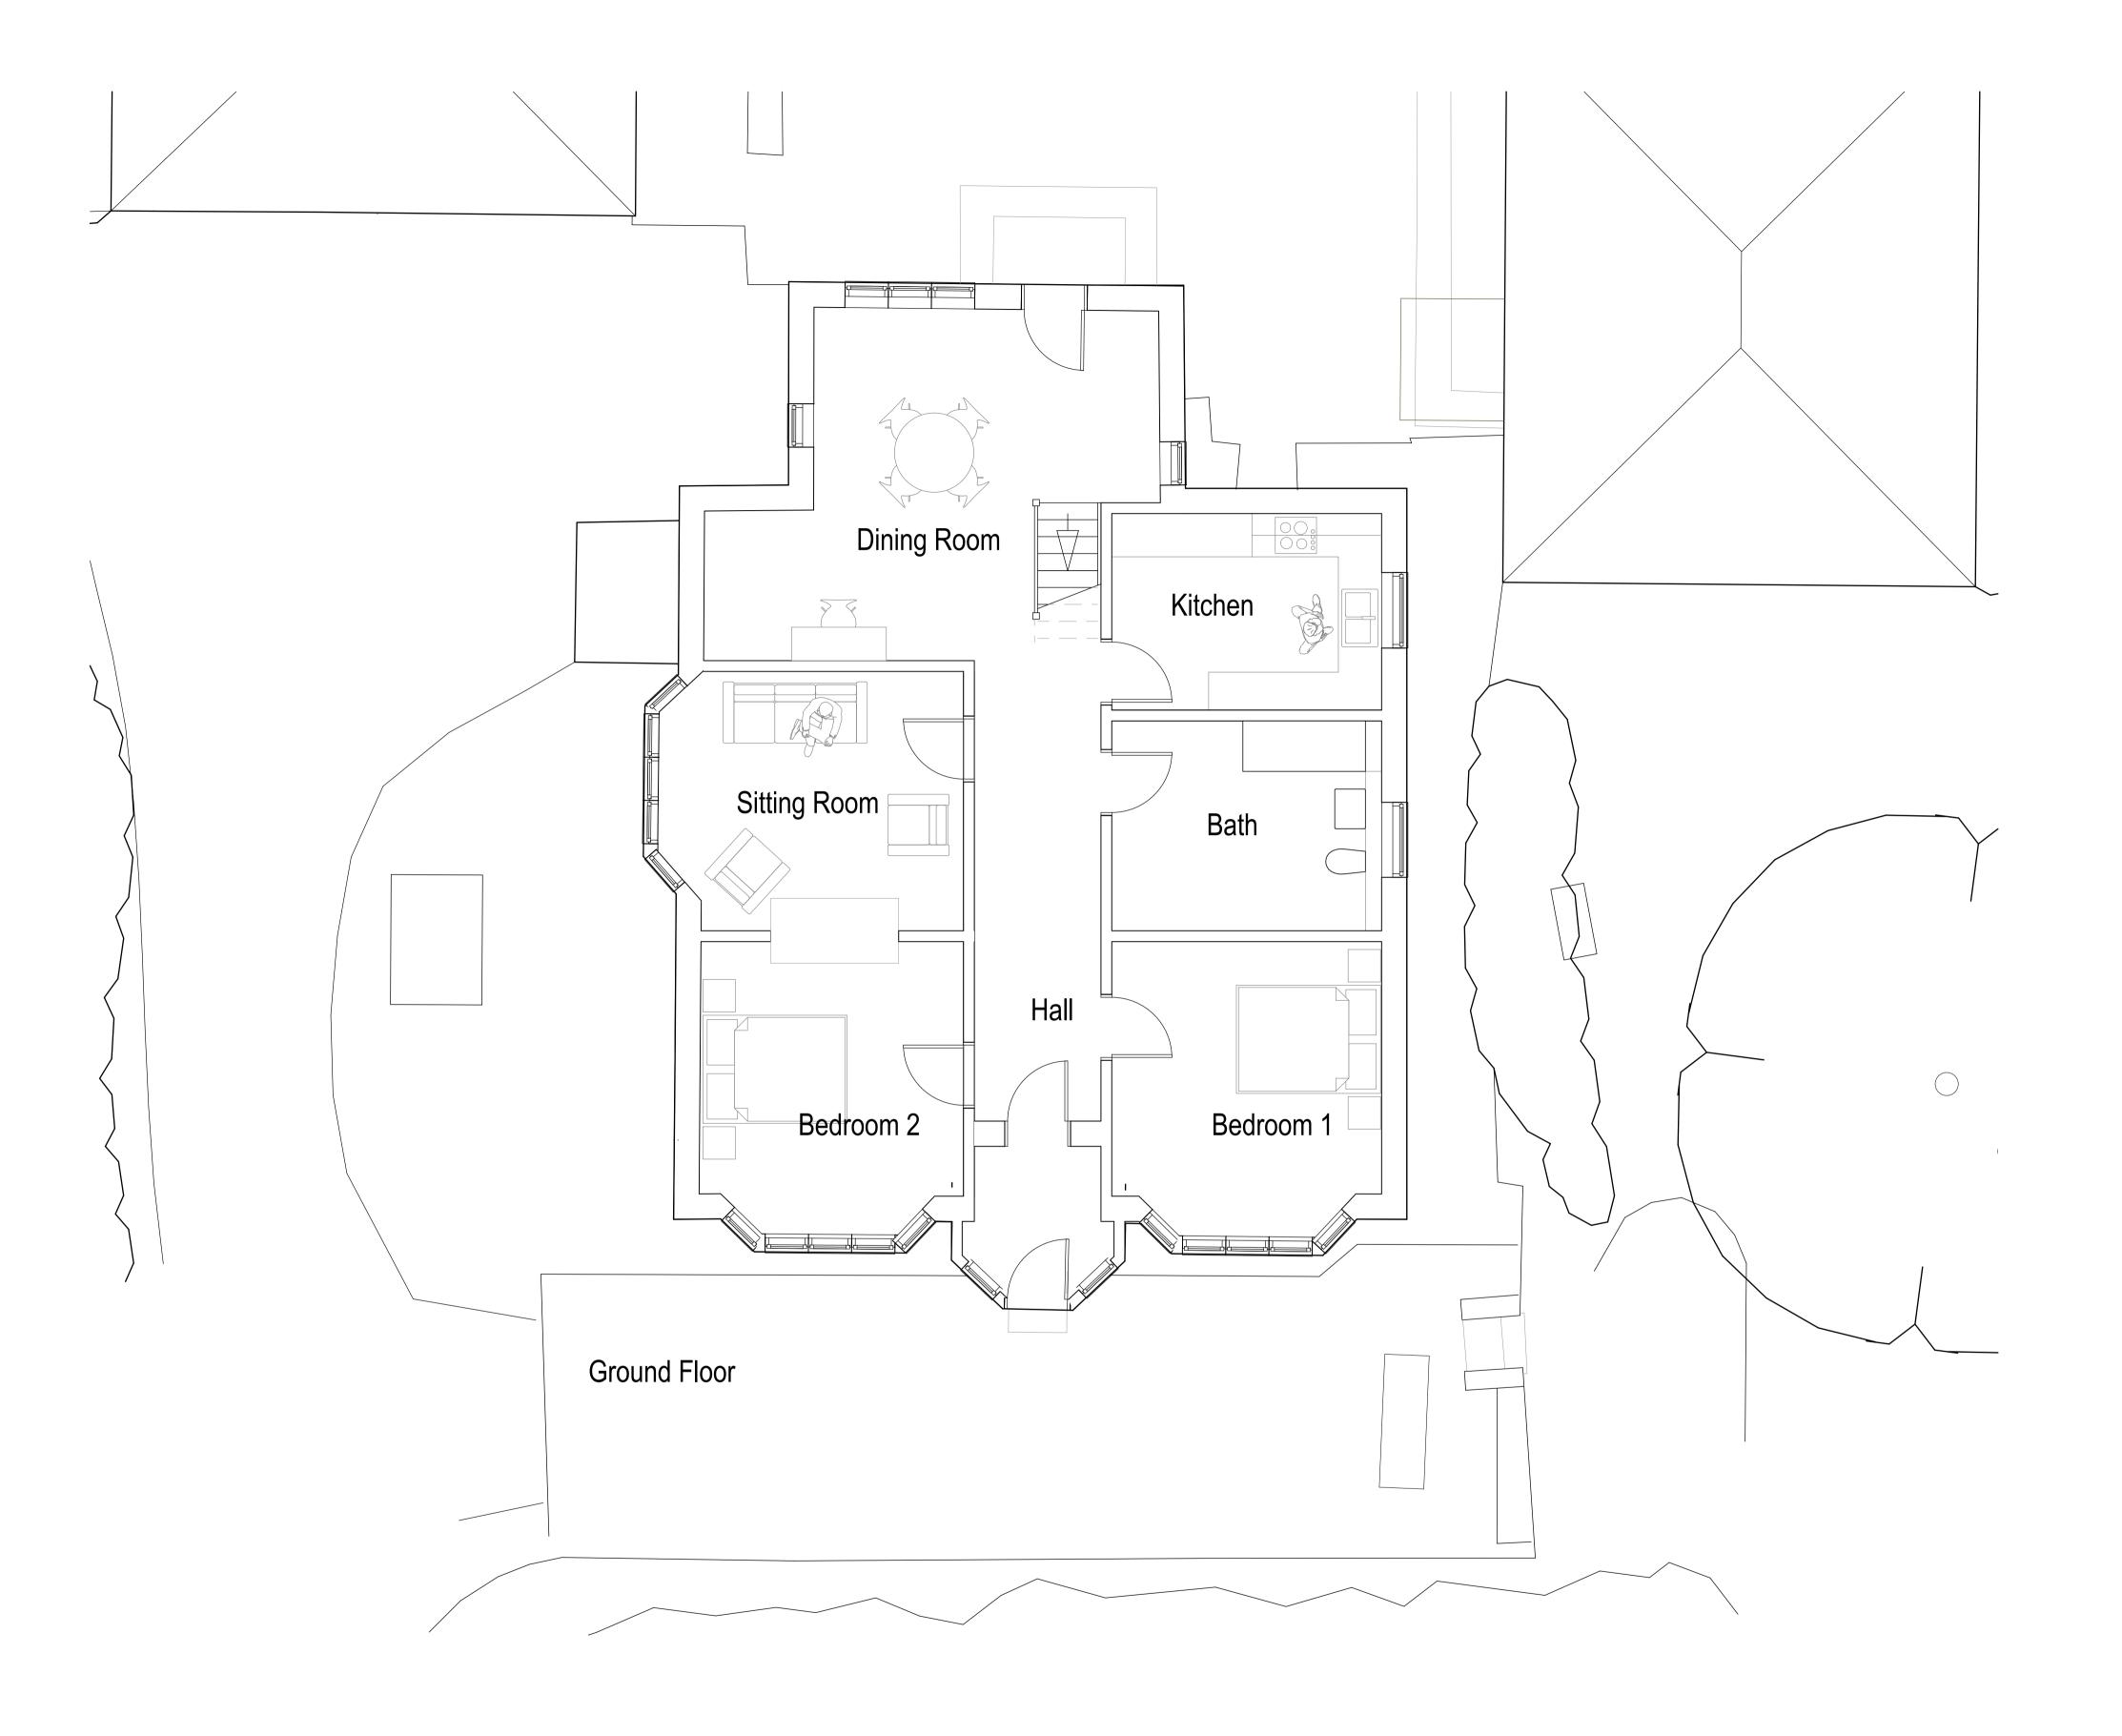

First Floor

coombes: everitt architects limited
105-107
Bath Road

Preliminary

Feasibility

Planning

Tender

☐ As Built

Building Regulations

Chartered Practice

Drawing title: Existing Bungalow floor plans

Client: Mrs N Stranks

Drawn by: AH Checked: JE

Project No: 20.20.018

Project: Land at Sunnyside, Gloucester Road, Andoversford GL54 4HR

Scale: 1:50 @ A1