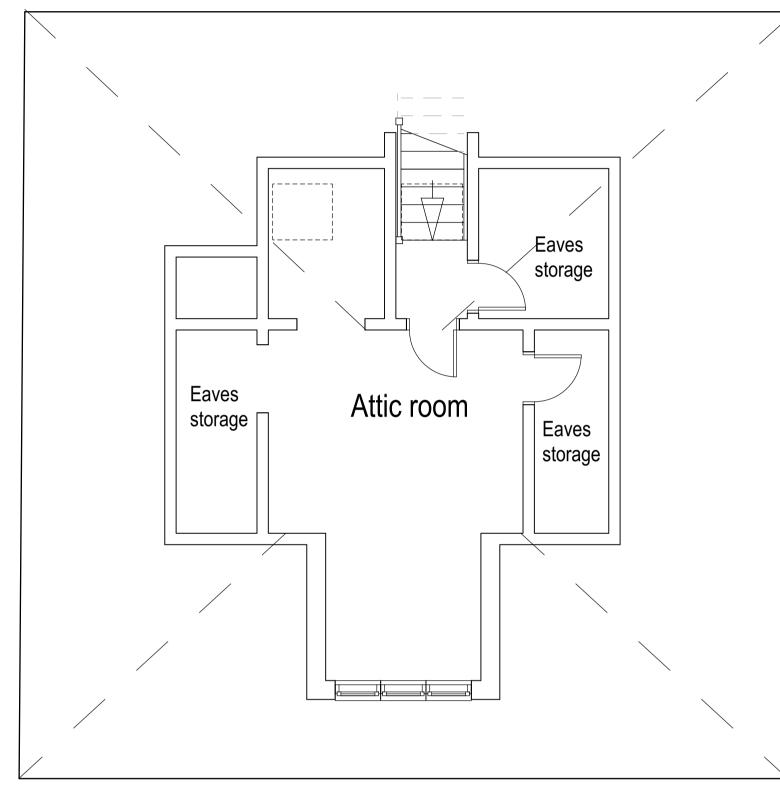

First Floor

coombes: everitt architects limited
105-107
Bath Road

Preliminary

Feasibility

Planning

Tender

☐ As Built

Building Regulations

Chartered Practice

Drawing title: Existing Bungalow floor plans

Client: Mrs N Stranks

Drawn by: AH Checked: JE

Project No: 20.20.018

Project: Land at Sunnyside, Gloucester Road, Andoversford GL54 4HR

Scale: 1:50 @ A1