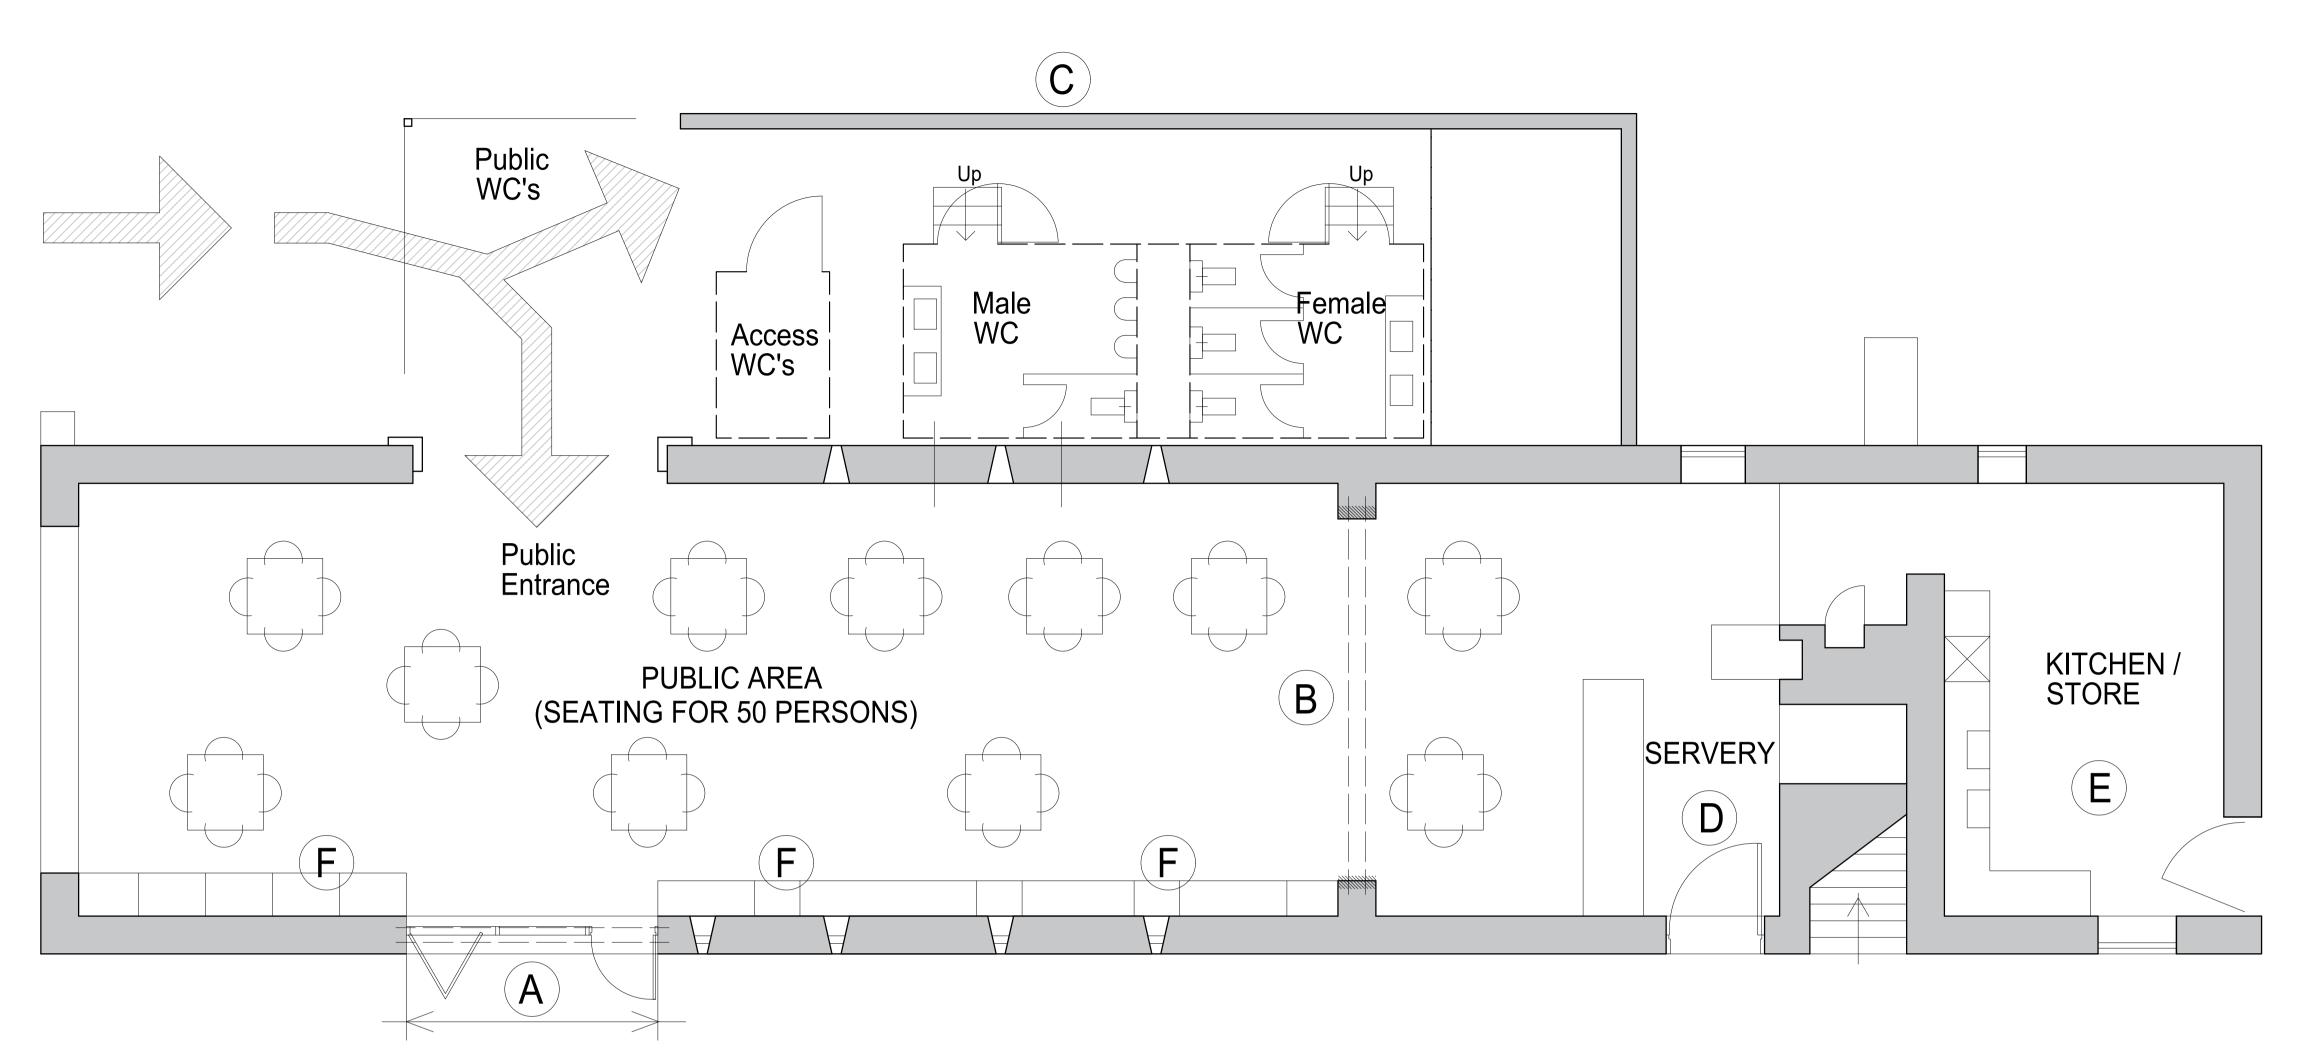

## Ground Floor Plan (Scale 1:50)

WC Block Image

## Scope of Works

- A Open up existing wall width of former opening. Install aluminium frames and double glazed screen incorporating 900mm clear width fire exit door
- B Remove existing cross wall as shown; retaining end nibs and install steelwork all in accordance with SGD Structural Engineers details and calculation
- C WC Block (Trailer) with separate access / baby Change unit. 6.7m Long x 2.3m Wide x 3.0m High
- (D) Formation of Servery
- Fit-out area for Kitchen / Store. NB: No meal prep from Raw Food Ingredients. Microwave + Tea / Coffee making Facilities
- F Angled rustic timber crates for farm produce display / sale