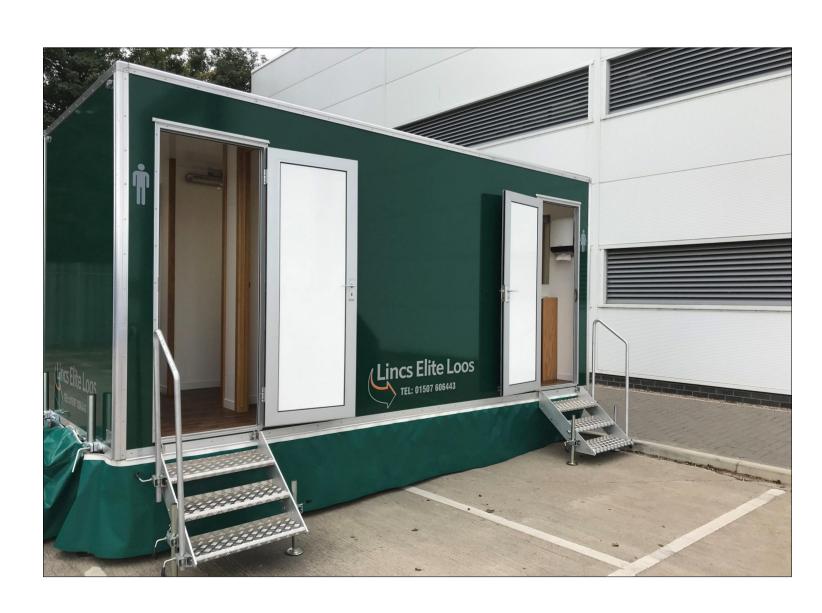

## Scope of Works

- A Open up existing wall width of former opening. Install aluminium frames and double glazed screen incorporating 900mm clear width fire exit door
- B Remove existing cross wall as shown; retaining end nibs and install steelwork all in accordance with SGD Structural Engineers details and calculation
- C WC Block (Trailer) with separate access / baby Change unit. 6.7m Long x 2.3m Wide x 3.0m High
- (D) Formation of Servery
- Fit-out area for Kitchen / Store. NB: No meal prep from Raw Food Ingredients. Microwave + Tea / Coffee making Facilities
- F Angled rustic timber crates for farm produce display / sale