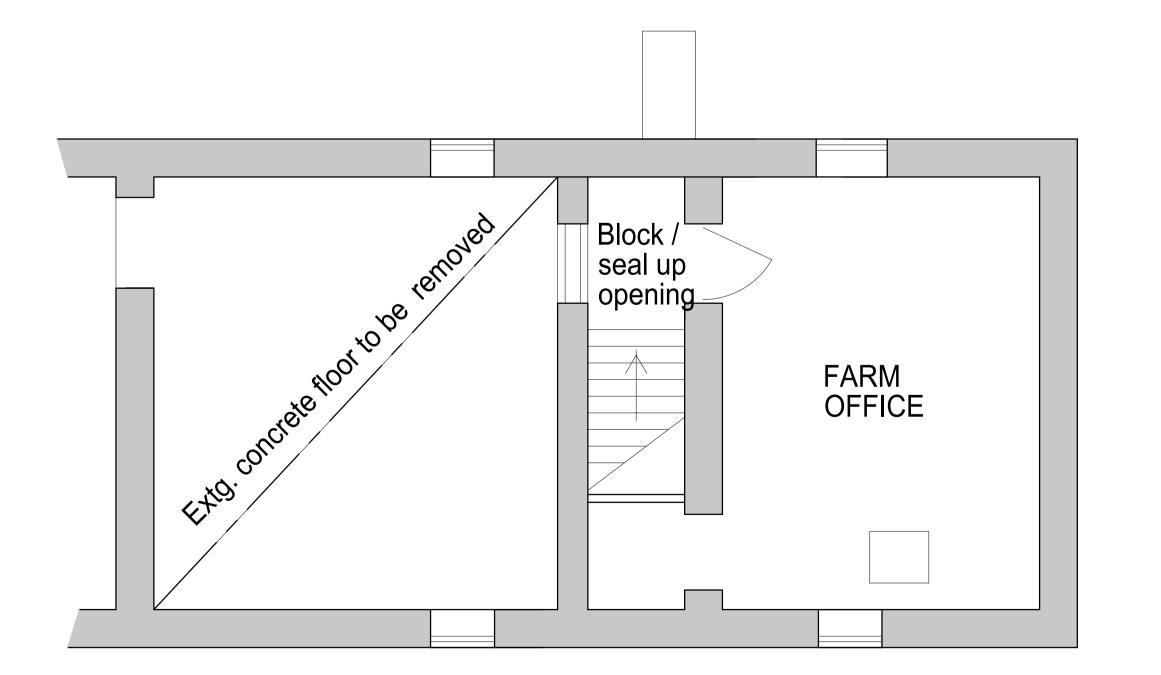

## Ground Floor Plan (Scale 1:50)



WC Block Image



## First Floor Plan (Scale 1:50)



## Scope of Works

- A Open up existing wall width of former opening. Install aluminium frames and double glazed screen incorporating 900mm clear width fire exit door
- B Remove existing cross wall as shown; retaining end nibs and install steelwork all in accordance with SGD Structural Engineers details and calculation
- C WC Block (Trailer) with separate access / baby Change unit. 6.7m Long x 2.3m Wide x 3.0m High
- (D) Formation of Servery
- Fit-out area for Kitchen / Store. NB: No meal prep from Raw Food Ingredients. Microwave + Tea / Coffee making Facilities
- F Angled rustic timber crates for farm produce display / sale