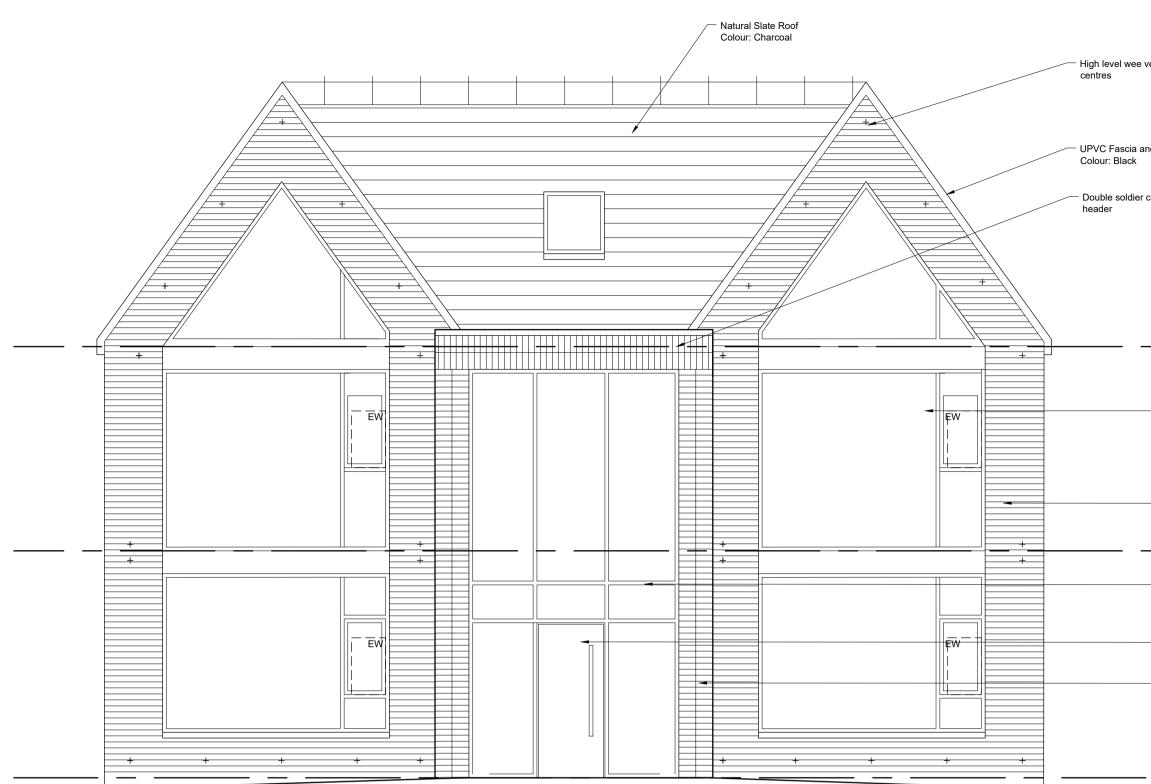

FRONT ELEVATION (1:50)

| vents at 1200mm                           |                                      |      |   |  |          |      |    |          |
|-------------------------------------------|--------------------------------------|------|---|--|----------|------|----|----------|
|                                           | г                                    |      |   |  |          |      |    | _        |
|                                           | -                                    |      |   |  |          |      |    | -        |
|                                           | -                                    |      |   |  |          |      |    | _        |
|                                           | -                                    |      |   |  |          |      |    | _        |
|                                           |                                      |      |   |  |          |      |    | _        |
| nd Soffits                                |                                      |      |   |  |          |      |    |          |
|                                           |                                      |      |   |  |          |      |    |          |
|                                           |                                      |      |   |  |          |      |    | _        |
|                                           | -                                    |      |   |  |          |      |    | -        |
| course brick                              | -                                    |      |   |  |          |      |    | _        |
|                                           | -                                    |      |   |  |          |      |    | _        |
|                                           | _                                    |      |   |  |          |      |    | _        |
|                                           |                                      |      |   |  |          |      |    |          |
|                                           |                                      |      |   |  |          |      |    |          |
|                                           | -                                    |      |   |  |          |      |    |          |
|                                           | F                                    |      |   |  |          |      |    | -        |
|                                           | -                                    |      |   |  |          |      |    | -        |
|                                           | -                                    |      |   |  |          |      |    | _        |
|                                           | -                                    |      |   |  |          |      |    | _        |
|                                           | -                                    |      |   |  |          |      |    | _        |
|                                           |                                      |      |   |  |          |      |    |          |
|                                           | F                                    |      |   |  |          |      | 11 | _        |
|                                           | L                                    |      |   |  |          |      |    | Ē        |
|                                           |                                      |      |   |  |          |      |    | F        |
|                                           |                                      |      |   |  |          |      |    | F        |
|                                           |                                      |      |   |  | <b>Г</b> |      |    | F        |
| PPC Aluminium curtain walling             |                                      |      |   |  |          |      |    | F        |
| and door                                  | UPVC Window<br>Colour: Black         |      |   |  |          |      |    | Ē        |
| and door<br>Colour: Anthracite (Black)    | Colour: Black                        |      |   |  |          |      |    | F        |
|                                           |                                      |      |   |  |          |      |    | Ē        |
|                                           |                                      |      |   |  |          |      |    | Ē        |
|                                           |                                      |      |   |  |          |      |    | Ē        |
|                                           |                                      | ///  |   |  |          |      |    | Ē        |
| —— Faaing briek                           |                                      | ///  |   |  |          |      |    | F        |
| Facing brick<br>Colour: (Grey/ Buff)      |                                      | ///  |   |  |          |      |    | F        |
|                                           |                                      | ///  |   |  |          |      |    | Ē        |
|                                           |                                      | ///  |   |  |          |      |    | F        |
|                                           |                                      | //// |   |  |          |      |    | Ē        |
|                                           |                                      |      |   |  |          |      |    | Ē        |
|                                           |                                      |      |   |  |          |      |    | Ē        |
| PPC Aluminium curtain walling<br>and door |                                      |      |   |  |          |      |    | Ē        |
| and door                                  | Facing brick<br>Colour: (Grey/ Buff) |      |   |  |          |      |    | F        |
| Colour: Black                             | Colour: (Grey/ Buff)                 |      |   |  | η        |      |    | F        |
|                                           |                                      |      |   |  |          |      |    | F        |
| Composite door                            |                                      |      |   |  |          |      |    | F        |
| Composite door<br>Colour: Black           |                                      |      |   |  |          |      |    | F        |
| Colour. Diack                             |                                      |      |   |  |          |      |    | F        |
|                                           |                                      |      |   |  |          |      |    | F        |
| Stack bonded brick piers                  |                                      |      |   |  |          |      |    | Ē        |
|                                           | Aluminium Tall windows               |      | - |  |          |      |    | Ē        |
|                                           | Colour: Black                        |      |   |  |          |      |    | Ē        |
|                                           |                                      |      |   |  |          |      |    | Ē        |
|                                           |                                      |      |   |  |          |      |    | F        |
|                                           |                                      |      |   |  |          |      |    | F        |
|                                           |                                      |      |   |  |          |      |    | F        |
|                                           |                                      |      |   |  |          | <br> |    | F        |
|                                           |                                      |      |   |  |          |      |    | <u> </u> |
|                                           |                                      |      |   |  |          |      |    |          |
|                                           |                                      |      |   |  |          |      |    |          |
|                                           |                                      |      |   |  |          |      |    |          |
|                                           |                                      |      |   |  |          |      |    |          |