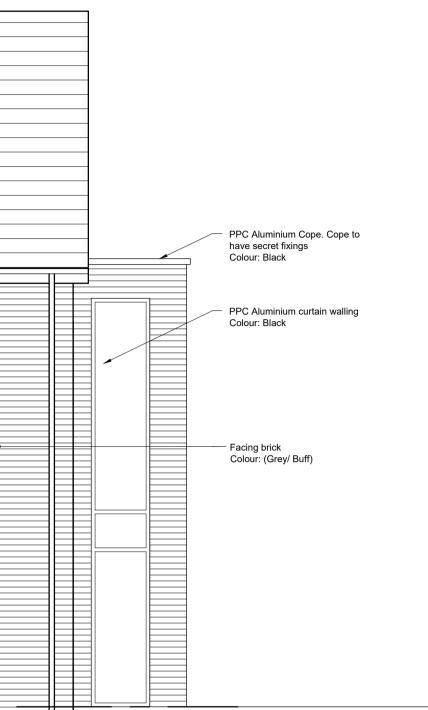

|                                      |      |   |  |          | <br> |    | F        |
|                                           |                                      |      |   |  |          |      |    | <u> </u> |
|                                           |                                      |      |   |  |          |      |    |          |
|                                           |                                      |      |   |  |          |      |    |          |
|                                           |                                      |      |   |  |          |      |    |          |
|                                           |                                      |      |   |  |          |      |    |          |

GABLE ELEVATION (1:50)