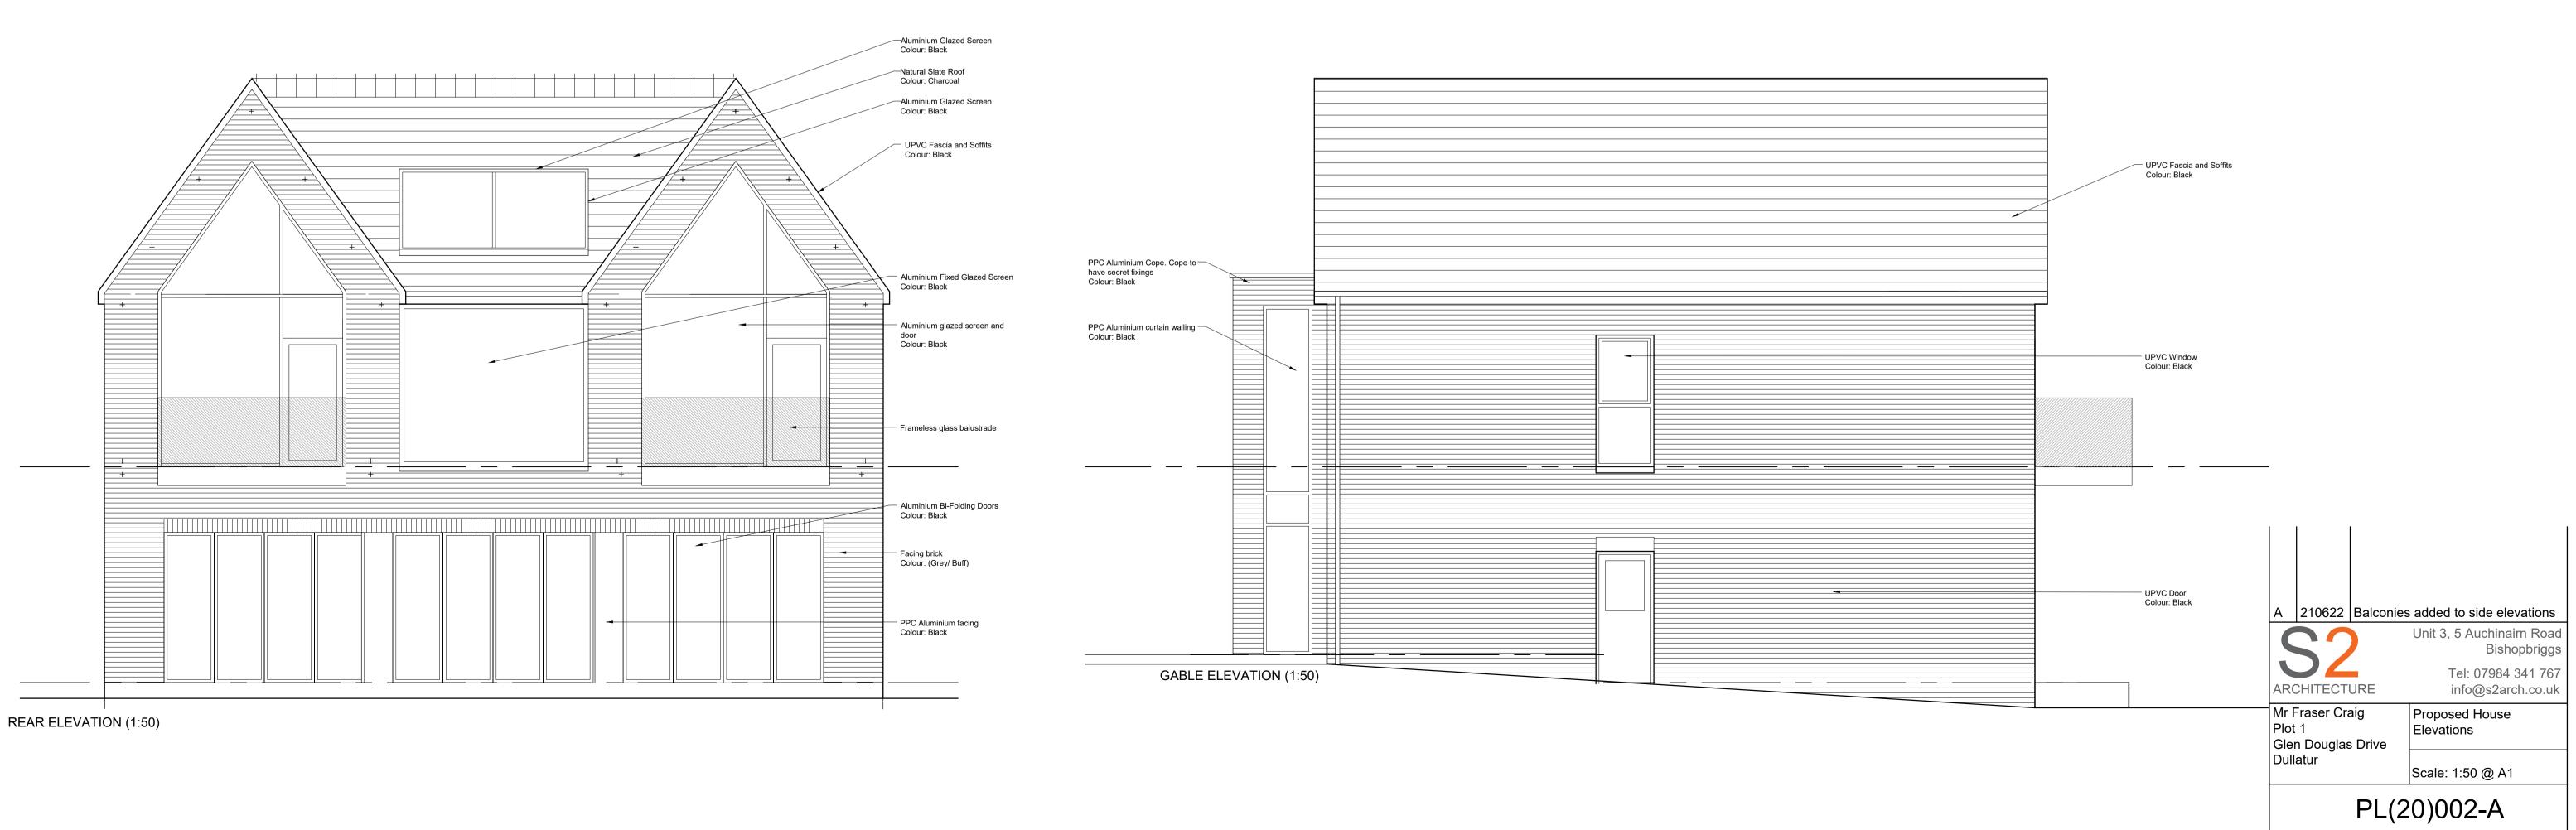

FRONT ELEVATION (1:50)

| vents at 1200mm                           |                                      |      |   |  |          |      |    |          |
|-------------------------------------------|--------------------------------------|------|---|--|----------|------|----|----------|
|                                           | г                                    |      |   |  |          |      |    | _        |
|                                           | -                                    |      |   |  |          |      |    | -        |
|                                           | -                                    |      |   |  |          |      |    | _        |
|                                           | -                                    |      |   |  |          |      |    | _        |
|                                           |                                      |      |   |  |          |      |    | _        |
| nd Soffits                                |                                      |      |   |  |          |      |    |          |
|                                           |                                      |      |   |  |          |      |    |          |
|                                           |                                      |      |   |  |          |      |    | _        |
|                                           | -                                    |      |   |  |          |      |    | -        |
| course brick                              | -                                    |      |   |  |          |      |    | _        |
|                                           | -                                    |      |   |  |          |      |    | _        |
|                                           | _                                    |      |   |  |          |      |    | _        |
|                                           |                                      |      |   |  |          |      |    |          |
|                                           |                                      |      |   |  |          |      |    |          |
|                                           | -                                    |      |   |  |          |      |    |          |
|                                           | F                                    |      |   |  |          |      |    | -        |
|                                           | -                                    |      |   |  |          |      |    | -        |
|                                           | -                                    |      |   |  |          |      |    | _        |
|                                           | -                                    |      |   |  |          |      |    | _        |
|                                           | -                                    |      |   |  |          |      |    | _        |
|                                           |                                      |      |   |  |          |      |    |          |
|                                           | F                                    |      |   |  |          |      | 11 | _        |
|                                           | L                                    |      |   |  |          |      |    | Ē        |
|                                           |                                      |      |   |  |          |      |    | F        |
|                                           |                                      |      |   |  |          |      |    | F        |
|                                           |                                      |      |   |  | <b>Г</b> |      |    | F        |
| PPC Aluminium curtain walling             |                                      |      |   |  |          |      |    | F        |
| and door                                  | UPVC Window<br>Colour: Black         |      |   |  |          |      |    | Ē        |
| and door<br>Colour: Anthracite (Black)    | Colour: Black                        |      |   |  |          |      |    | F        |
|                                           |                                      |      |   |  |          |      |    | Ē        |
|                                           |                                      |      |   |  |          |      |    | Ē        |
|                                           |                                      |      |   |  |          |      |    | Ē        |
|                                           |                                      | ///  |   |  |          |      |    | Ē        |
| —— Faaing briek                           |                                      | ///  |   |  |          |      |    | F        |
| Facing brick<br>Colour: (Grey/ Buff)      |                                      | ///  |   |  |          |      |    | F        |
|                                           |                                      | ///  |   |  |          |      |    | Ē        |
|                                           |                                      | ///  |   |  |          |      |    | F        |
|                                           |                                      | //// |   |  |          |      |    | Ē        |
|                                           |                                      |      |   |  |          |      |    | Ē        |
|                                           |                                      |      |   |  |          |      |    | Ē        |
| PPC Aluminium curtain walling<br>and door |                                      |      |   |  |          |      |    | Ē        |
| and door                                  | Facing brick<br>Colour: (Grey/ Buff) |      |   |  |          |      |    | F        |
| Colour: Black                             | Colour: (Grey/ Buff)                 |      |   |  | η        |      |    | F        |
|                                           |                                      |      |   |  |          |      |    | F        |
| Composite door                            |                                      |      |   |  |          |      |    | F        |
| Composite door<br>Colour: Black           |                                      |      |   |  |          |      |    | F        |
| Colour. Diack                             |                                      |      |   |  |          |      |    | F        |
|                                           |                                      |      |   |  |          |      |    | F        |
| Stack bonded brick piers                  |                                      |      |   |  |          |      |    | Ē        |
|                                           | Aluminium Tall windows               |      | - |  |          |      |    | Ē        |
|                                           | Colour: Black                        |      |   |  |          |      |    | Ē        |
|                                           |                                      |      |   |  |          |      |    | Ē        |
|                                           |                                      |      |   |  |          |      |    | F        |
|                                           |                                      |      |   |  |          |      |    | F        |
|                                           |                                      |      |   |  |          |      |    | F        |
|                                           |                                      |      |   |  |          | <br> |    | F        |
|                                           |                                      |      |   |  |          |      |    | <u> </u> |
|                                           |                                      |      |   |  |          |      |    |          |
|                                           |                                      |      |   |  |          |      |    |          |
|                                           |                                      |      |   |  |          |      |    |          |
|                                           |                                      |      |   |  |          |      |    |          |

GABLE ELEVATION (1:50)