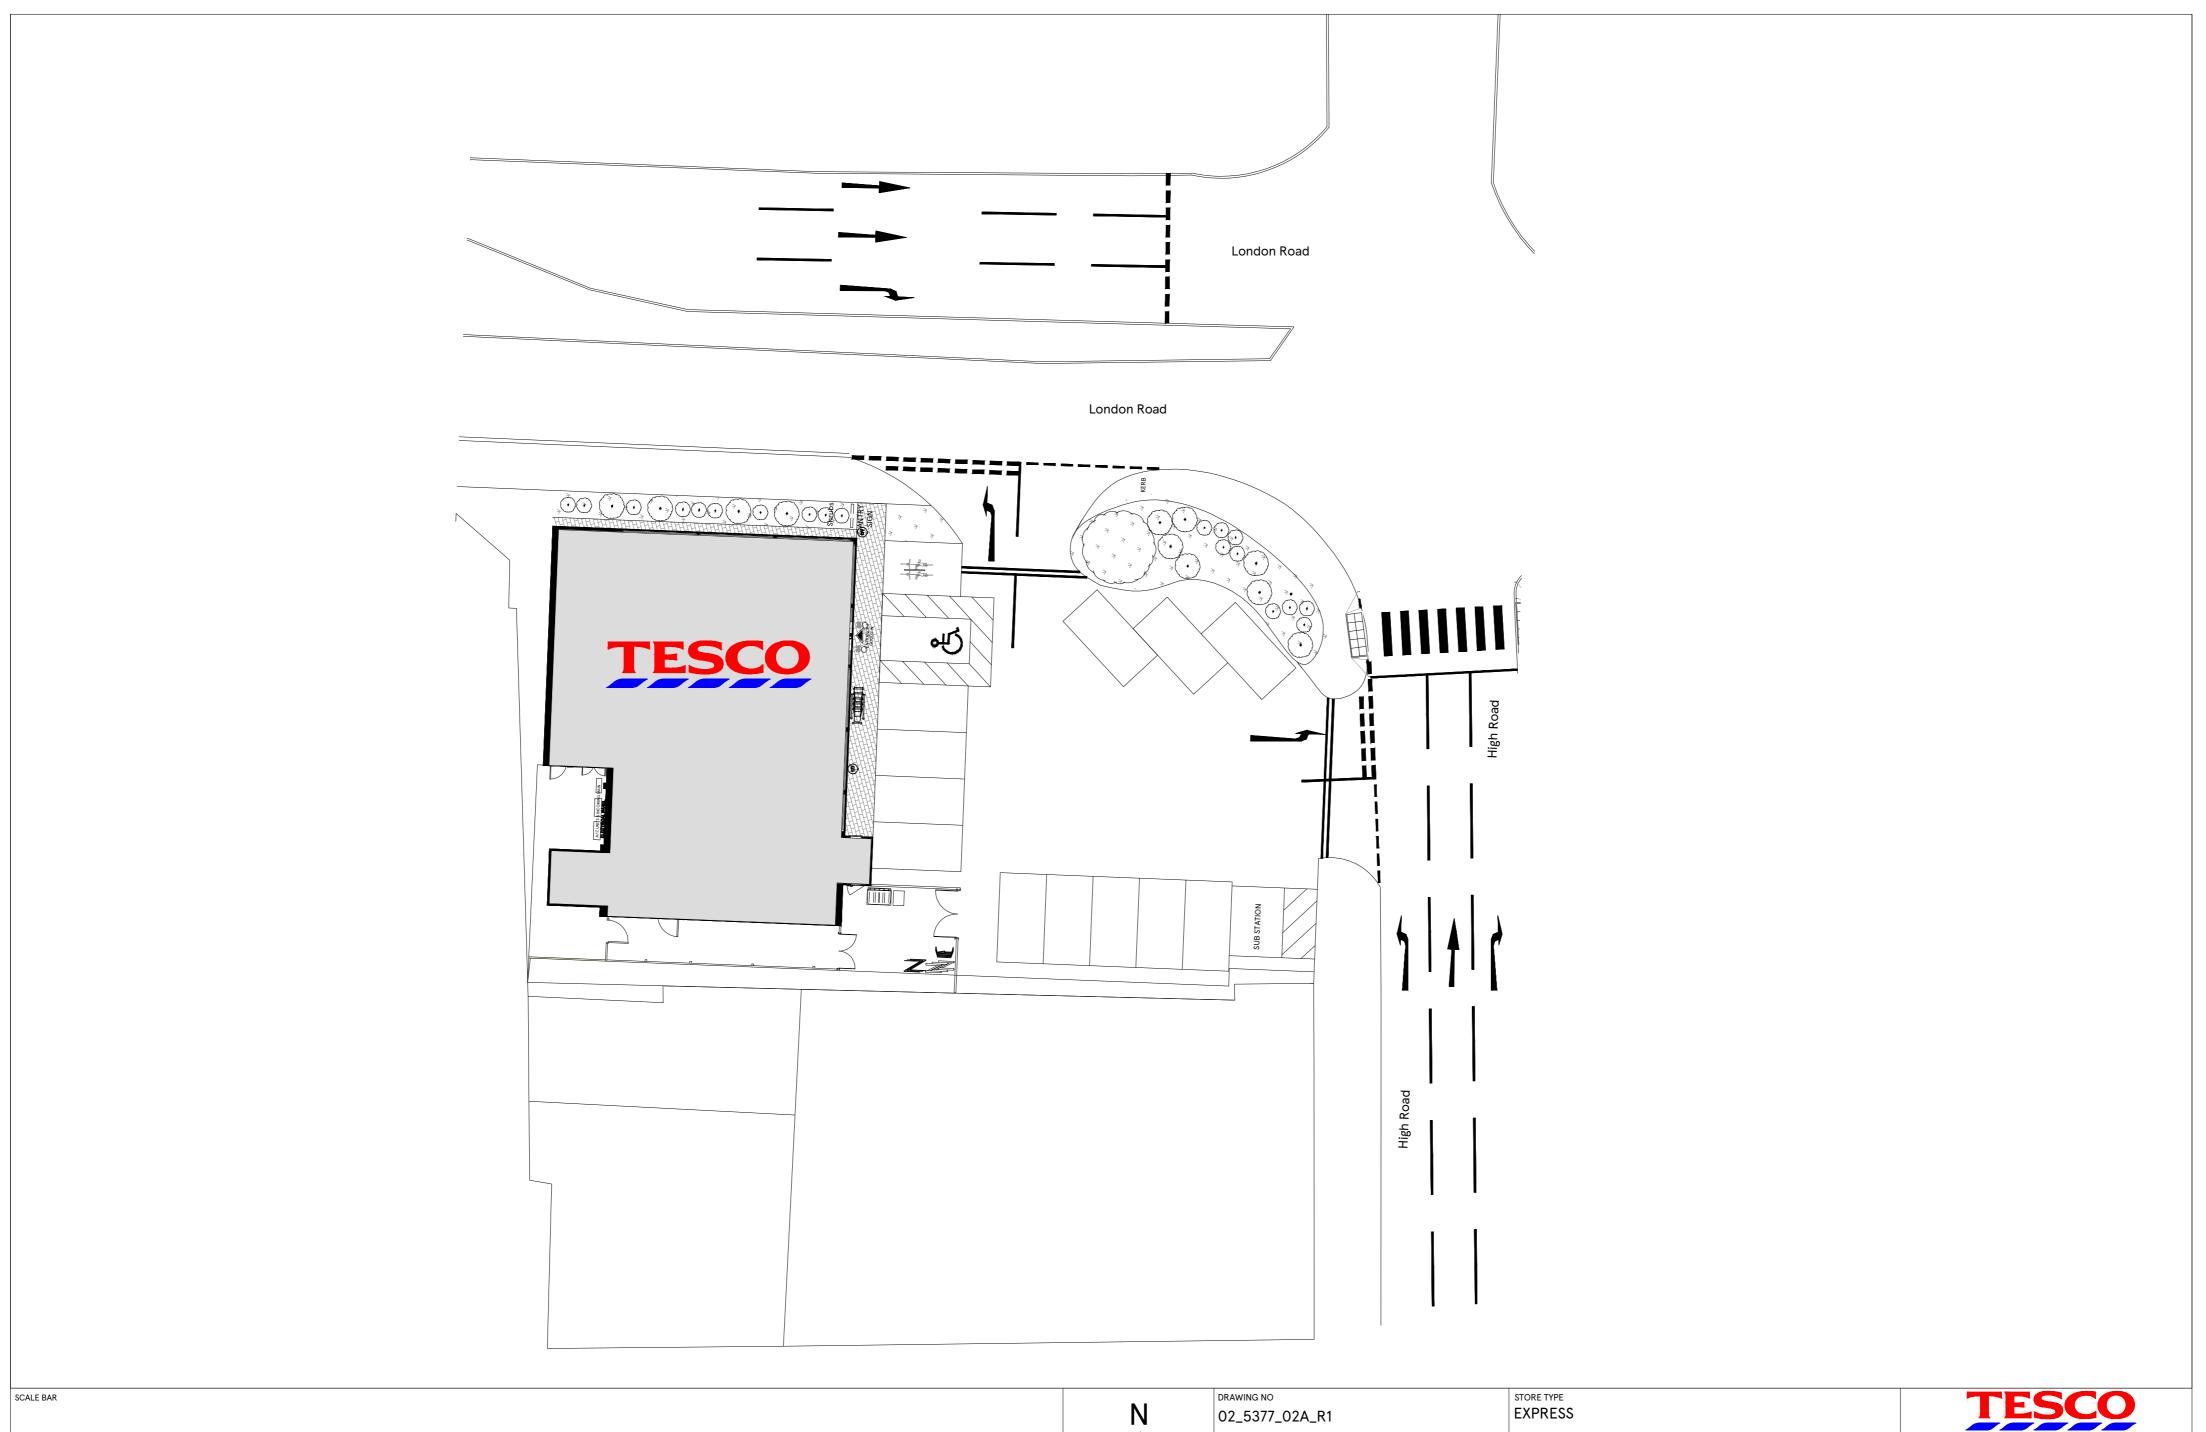

1:100 2m 0 2m 4m 6m 8m N

| ) | 02_5377_02A_R1                            |                                 | EXPRESS                            | TESCO                                                                                                                                                                                                                                                                                                                                                                                                                                                                                                                                                                                                                            |
|---|-------------------------------------------|---------------------------------|------------------------------------|----------------------------------------------------------------------------------------------------------------------------------------------------------------------------------------------------------------------------------------------------------------------------------------------------------------------------------------------------------------------------------------------------------------------------------------------------------------------------------------------------------------------------------------------------------------------------------------------------------------------------------|
|   | scale<br>1:200@A2                         | <sup>date</sup><br>07-JUNE-2022 | STORE NAME<br>LONDN RD ST BENFLEET | FEASIBILITY PLANNING STORE PLANNING DEPARTMENT PROPERTY SERVICES HIGHWOODS BUILDING, KESTREAL WAY WELWYN GARDEN CITY, HERTFORDSHIRE, AL7 1GB UK TELEPHONE : 01707 395150 THE COPYRIGHT AND ALE THE SOLE PROPERTY OF TESCS STORES LIMITED ALL RIGHTS ARE RESEVED. NETHER THE WHOLD WAY PART OF THIS PUBLICATION MAY BE REPRODUCED OR TRANSMITTED IN ANY FORM OR BY ANY ELECTRON WAY BE REPRODUCED OR TRANSMITTED IN ANY FORM OR BY ANY ELECTRON COM RECHARCAL MEANS WITHOUT THE PROOR WRITTEN ULENCE FROM THE OWNED, SYSTEM WITHOUT THE PROOR WRITTEN LICENCE FROM THE OWNED, SYSTEM WITHOUT THE PROOR WRITTED IN ANY FORM OR THE |
|   | CHECKED BY<br>SHIKHA<br>DRAWN BY<br>NAVYA |                                 | EXISTING SITE PLAN_ADV             |                                                                                                                                                                                                                                                                                                                                                                                                                                                                                                                                                                                                                                  |