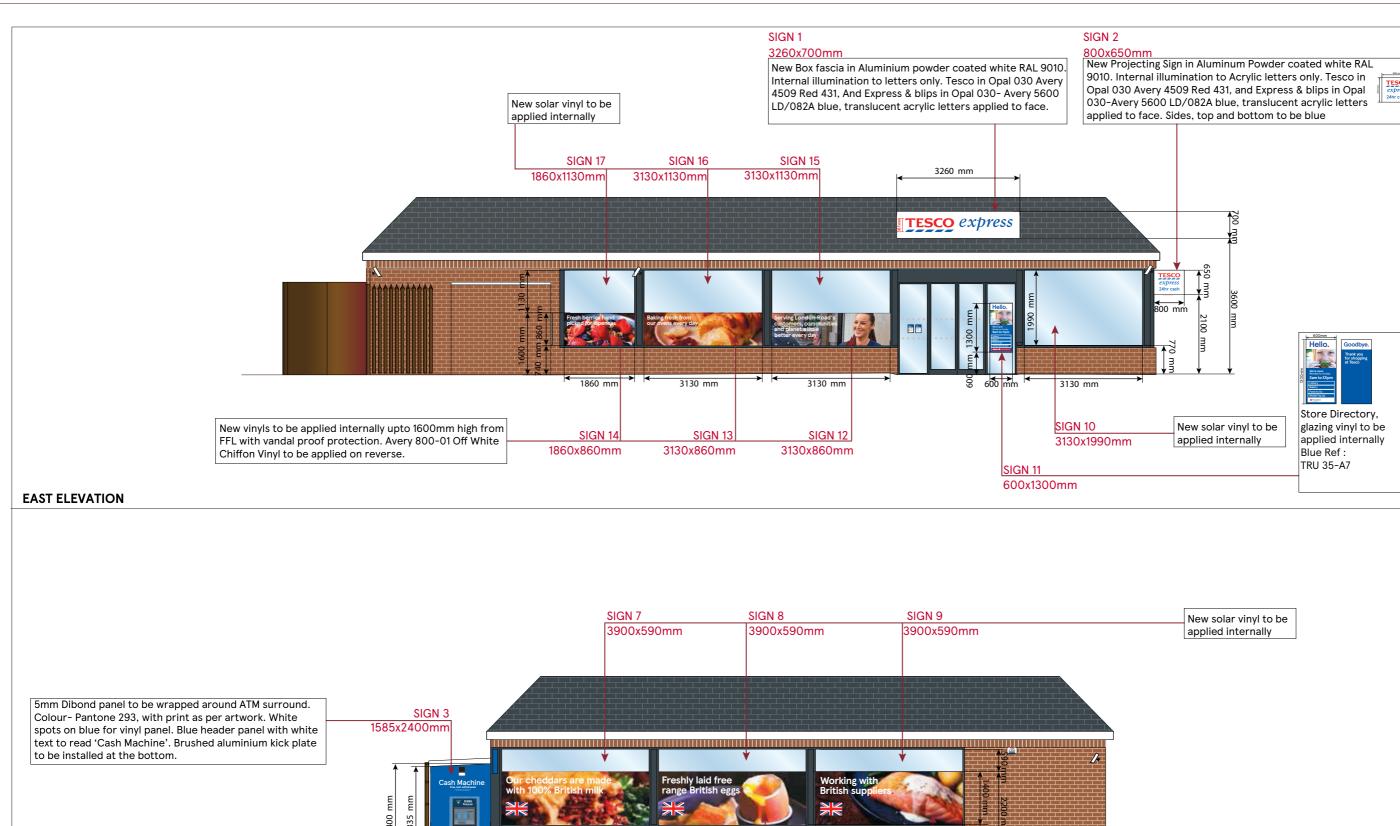

3900 mm

SIGN 5

3900x1400mm

3900 mm

SIGN 6

3900x1400mm

SIGN 4

3900x1400mm

3900 mm

**≺** 1585 mm

New vinyls to be applied internally upto 2200mm high from FFL with vandal proof protection. Avery 800-01 Off White Chiffon Vinyl to be applied on reverse.

| I CJUU                                                                                                                                                                                                                                                                         |
|--------------------------------------------------------------------------------------------------------------------------------------------------------------------------------------------------------------------------------------------------------------------------------|
|                                                                                                                                                                                                                                                                                |
| FEASIBILITY PLANNING                                                                                                                                                                                                                                                           |
| STORE PLANNING DEPARTMENT                                                                                                                                                                                                                                                      |
| PROPERTY SERVICES                                                                                                                                                                                                                                                              |
| HIGHWOODS BUILDING, KESTREL WAY                                                                                                                                                                                                                                                |
| WELWYN GARDEN CITY, HERTFORDSHIRE, AL7 1GB UK                                                                                                                                                                                                                                  |
| TELEPHONE : 01707 395150                                                                                                                                                                                                                                                       |
| THE COPPRIGHT AND ALL OTHER RIGHTS IN AND RELATING TO THIS FUEL/CATION<br>BELONG TO AND ARE THE SOLE PROPERTY OF TESCO STORES LIMITED<br>ALL RIGHTS ARE RESERVED. NEITHER THE WHOLE NOR ANY PART OF THIS<br>PUBLICATION MAY BE REPRODUCED OR TRANSMITTED IN ANY FORM OR BY ANY |
| ELECTRONIC OR MECHANICAL MEANS INCLUDING PHOTOCOPYING AND RECORDING<br>OR FROM ANY RETRIEVAL SYSTEM WITHOUT THE PRIOR WRITTEN LICENCE FROM THE                                                                                                                                 |
| OWNER 1997 TESCO STORES LIMITED                                                                                                                                                                                                                                                |
|                                                                                                                                                                                                                                                                                |